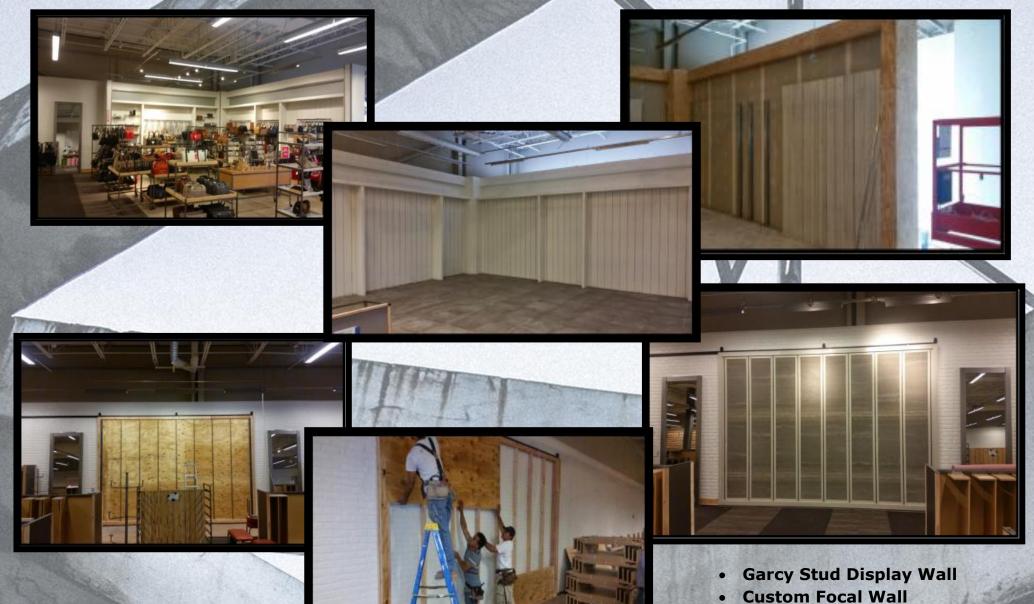

#### **DSW - Tenant Build Out - In Progress**

- Carpet Installation
- Fixture Installation
- Cedar Accent Wall
- Framing & Sheetrock