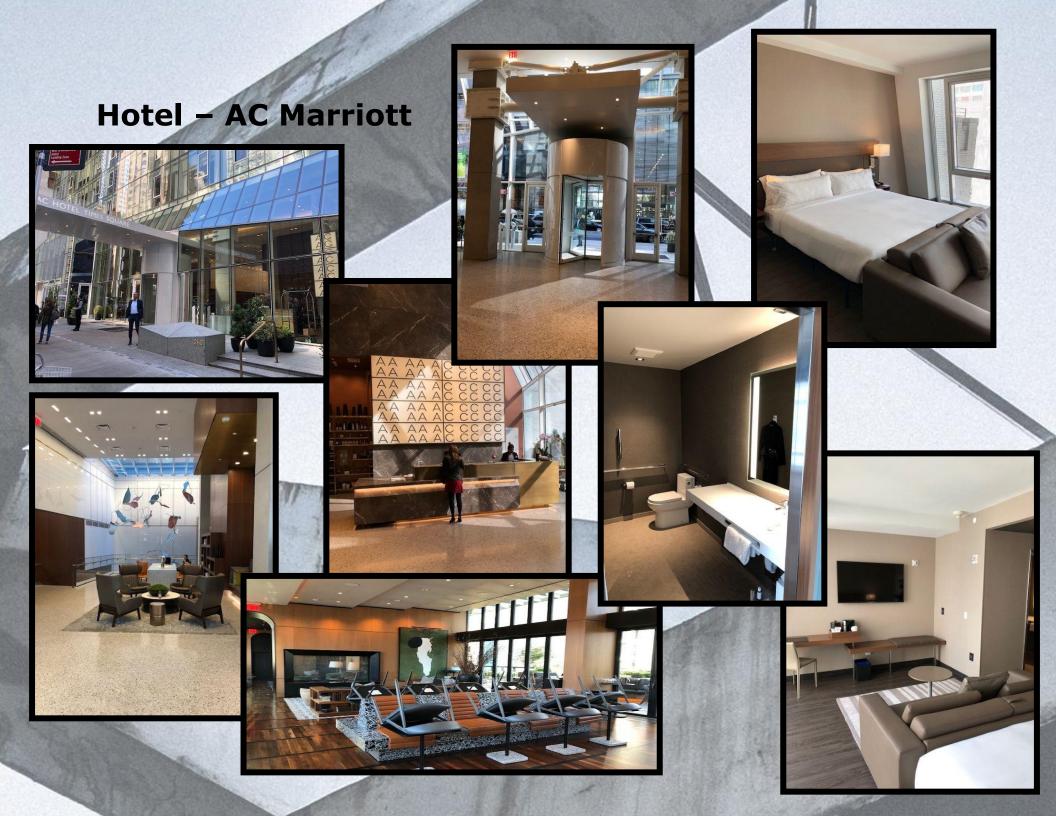

special and capital projects.

Combining our in house team with pre-qualified subcontractors to complete various projects, throughout the country, as requested by our customers.

National Retail Construction Group 54 Danbury Rd, #283 Ridgefield, CT 06877 877-767-0088 www.nationalrcg.com

\*This represents a partial list of our customers.

### **DSW - Tenant Build Out - Complete**









#### **DSW - Tenant Build Out - In Progress**









- Carpet Installation
- Fixture Installation
- Cedar Accent Wall
- Framing & Sheetrock





## **Pure Barre - Tenant Build Out - Complete**











## **Pure Barre - Tenant Build Out - In Progress**



## **Pure Barre - Tenant Build Out - In Progress**











- Hand Crafted Reception Desk
- Custom Built Displays



**Wrap Media Install** 







# **Hotel - Hampton Inn**















Restaurants – Arby's, Hardee's, Houston's &

Wendy's