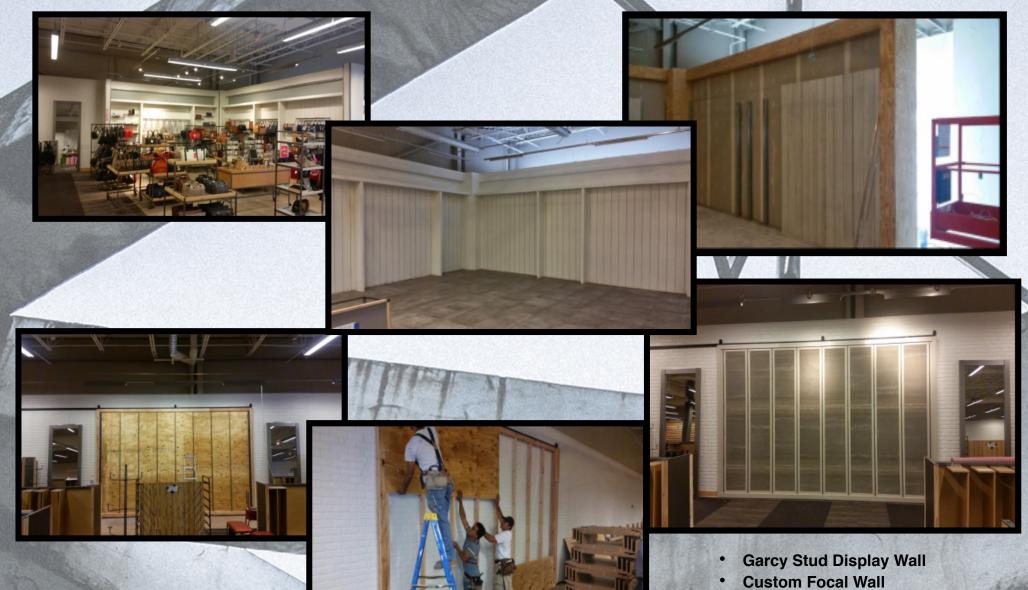

## **DSW – Tenant Build Out – In Progress**

- Carpet Installation
- Fixture Installation
- Cedar Accent Wall
- Framing & Sheetrock