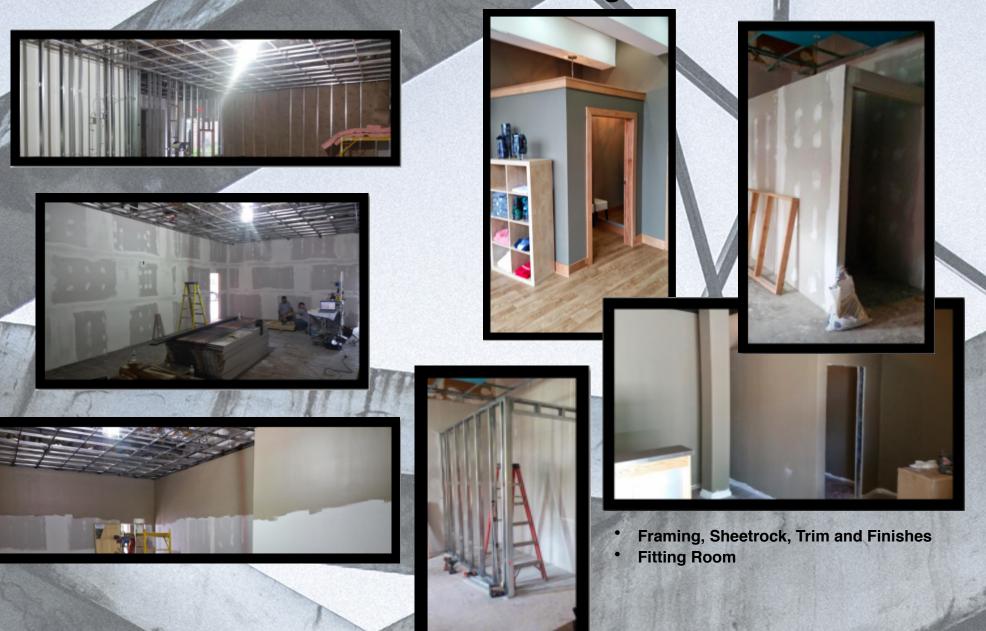

### Pure Barre – Tenant Build Out – In Progress

- Hand Crafted Reception Desk
- Custom Built Displays