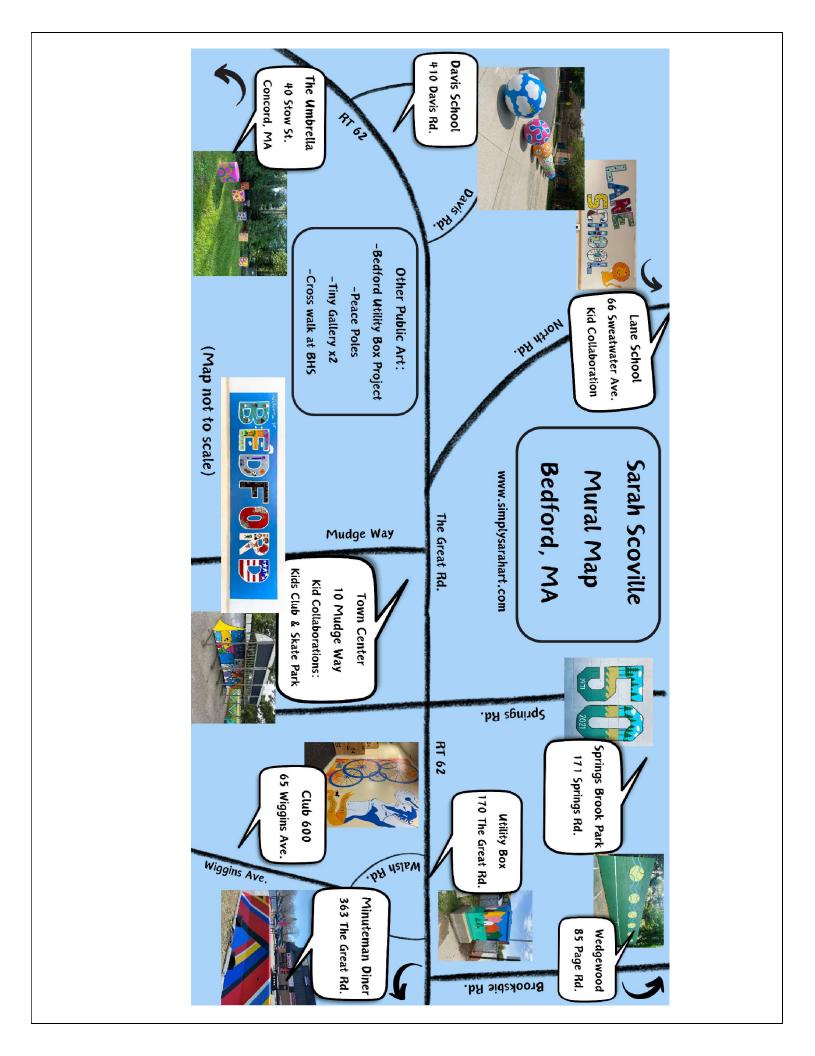

| NAME             | AGE: DATE:                                                                                                                                                                                                                                                                                                                                                                                                                                                                                                                                                                                 |
|------------------|--------------------------------------------------------------------------------------------------------------------------------------------------------------------------------------------------------------------------------------------------------------------------------------------------------------------------------------------------------------------------------------------------------------------------------------------------------------------------------------------------------------------------------------------------------------------------------------------|
| AGE 5            | - 7                                                                                                                                                                                                                                                                                                                                                                                                                                                                                                                                                                                        |
| -<br>-<br>-      | Find all 7 frogs hidden on the Davis School Bollards1_2_3_4_5_6_7  How many blue hearts are on the green Davis School Bollard?  How many dark green circles are on the pink bollard behind The Umbrella Community Art Center?                                                                                                                                                                                                                                                                                                                                                              |
| -                | How many monsters are on the Skate Park mural?  Take a picture of you as a Minuteman at the painted barriers at the Minuteman Diner. Post the pictur on Facebook and tag @SimplySarahArt and @Minuteman Dinner Bedford, MA (or if not on social media email a picture to sscoville11@gmail.com)  How many spokes are on the "nutrition" wheel on the Club 600 mural?  How many fingers does the character have on the "E" in the "BEDFORD" mural at Kids  Club?  What colors are used in the Wedgewood mural?  How many doors are on the houses on the utility box mural near Whole Foods? |
| AGE 8-           | 12                                                                                                                                                                                                                                                                                                                                                                                                                                                                                                                                                                                         |
| -<br>-<br>-      | What is the total number of circles on the pink and on the purple bollard at The Umbrella Community Art Center?  How many inches is the Springs Brook Park mural top to bottom?  How many yellow lines total are there on the Minuteman Diner barriers?  What other special Bedford thing has a ribbon like the ribbon on the Club 600 mural?                                                                                                                                                                                                                                              |
| -                | How many teeth are there on the mural at the Skate Park?  How many branches are on all the trees on the utility box near Whole Foods?                                                                                                                                                                                                                                                                                                                                                                                                                                                      |
| -                | Post a picture of you sitting on top of the food themed barrier at The Minuteman Diner. Post it on Facebook and tag @Simply Sarah Art and @Minuteman Diner Bedford, MA or email sscoville11@gmail.com.  On the Davis School pink bollard there are several blue and white blobs. Each has 4 round ends. How many ends all together?                                                                                                                                                                                                                                                        |
| EXTRA            | CREDIT –                                                                                                                                                                                                                                                                                                                                                                                                                                                                                                                                                                                   |
| -<br>-<br>-      | Post a picture of you next to the ketchup bottle on Glen Ridge Rd. Facebook @Simple Sarah Art How many flowers are on the utility box mural in Lexington in Marrett Square? Which mural was your favorite and why:                                                                                                                                                                                                                                                                                                                                                                         |
| PLEASE<br>The We | NOTE: dgewood mural can be viewed all year. Drive into the parking lot, walk past the bath house towards the tennis                                                                                                                                                                                                                                                                                                                                                                                                                                                                        |

The Springs Brook Park mural is harder to access during the off season. There is a gate blocking the driveway when the park isn't open. However, you can park before the gate and then walk down the road. The mural is on the back of the

bath house.

courts, the mural is on the bounce back to your left.

<u>PRIZES:</u> Prizes are available upon completion!! Please send a photo of the completed scavenger hunt to Sarah Scoville.