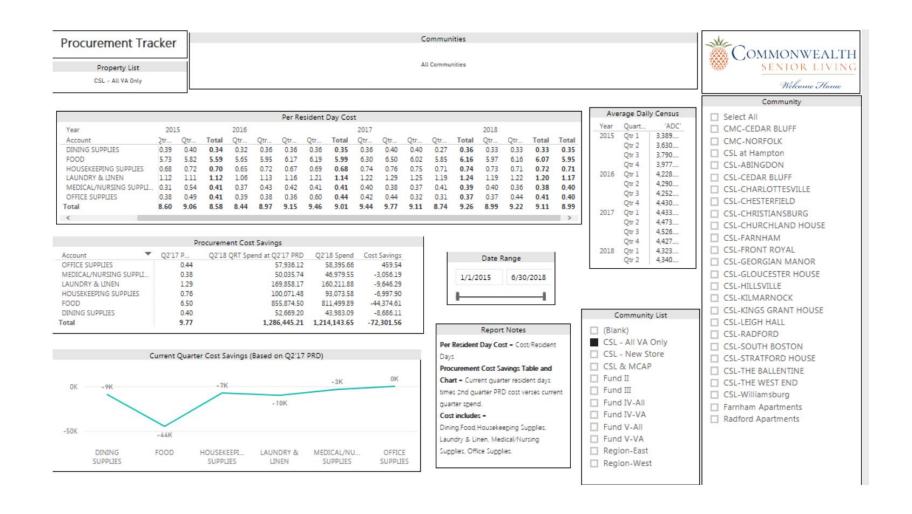

| 02/12/2019 | South Boston (5SB)    | Gentle Fresh Defense Foaming<br>Hand Soap  | 3    | \$40.0500        | \$44.0400 | 06/20/2018 | Guaranteed Price: 44.0400<br>Invoice Price: 40.05   |
| T & N Print             | 02/18/2019 | \$371.2600 | CSL115343 | 02/18/2019 | Abingdon (4CA)        | Women's Short Sleeve Oxford                | 1    | \$16.5000        | \$19.7500 | 11/05/2018 | Guaranteed Price: 19.7500<br>Invoice Price: 16.5000 |
| T & N Print             | 02/18/2019 | \$371.2600 | CSL115343 | 02/18/2019 | Abingdon (4CA)        | Women's Short Sleeve Oxford                | 2    | \$19.7500        | \$21.2500 | 11/05/2018 | Guaranteed Price: 21.2500<br>Invoice Price: 19.7500 |



#### Procurement Tracker Q2 2017

IT'S ALL

COLLABORATION FUTURE



#### Procurement Tracker Q3 2017





### Procurement Tracker Q4 2017

- Procurement Partners Implementation beginning in Q2 2017 resulted in cost management savings of \$267,243
- Efficiency of being paperless / manual storage at the community and corporate levels has exceeded expeditions along with reduced storage and wage expenditures.





## Procurement Tracker Fiscal 2018

- CSL maintained PRD's for a 2 year period
- Total Cost Management savings \$460,000
- ➤ 2019 Budgets for all disciplines simplified



|                          |       |       |       |       | Per Re | sident l |
|--------------------------|-------|-------|-------|-------|--------|----------|
| Year                     | 2018  |       |       |       |        |          |
| Account                  | Qtr 1 | Qtr 2 | Qtr 3 | Qtr 4 | Total  | Tot