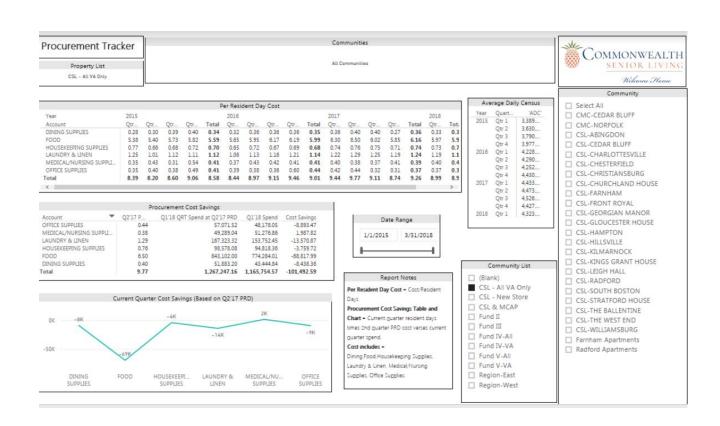

ve Oxford                | 1    | \$16.5000        | \$19.7500 | 11/05/2018 | Guaranteed Price: 19.7500<br>Invoice Price: 16.5000 |
| T & N Print             | 02/18/2019 | \$371.2600 | CSL115343 | 02/18/2019 | Abingdon (4CA)        | Women's Short Sleeve Oxford                | 2    | \$19.7500        | \$21.2500 | 11/05/2018 | Guaranteed Price: 21.2500<br>Invoice Price: 19.7500 |



#### Procurement Tracker Q2 2017

IT'S ALL

COLLABORATION FUTURE



#### Procurement Tracker Q3 2017





### Procurement Tracker Q4 2017

- Procurement Partners Implementation beginning in Q2 2017 resulted in cost management savings of \$267,243
- Efficiency of being paperless / manual storage at the community and corporate levels has exceeded expeditions along with reduced storage and wage expenditures.





## Procurement Tracker Fiscal 2018

- CSL maintained PRD's for a 2 year period
- Total Cost Management savings \$460,000
- ➤ 2019 Budgets for all disciplines simplified



|                          |       |       |       |       | Per Re | sident l |
|--------------------------|-------|-------|-------|-------|--------|----------|
| Year                     | 2018  |       |       |       |        |          |
| Account                  | Qtr 1 | Qtr 2 | Qtr 3 | Qtr 4 | Total  | Total    |
| DINING SUPPLIES          | 0.33  | 0.33  | 0.37  | 0.36  | 0.35   | 0.35     |
| FOOD                     | 5.94  | 6.16  | 6.00  | 6.29  | 6.10   | 6.10     |
| GARBAGE & TRASH REMOVAL  | 0.39  | 0.38  | 0.32  | 0.26  | 0.34   | 0.34     |
| HOUSEKEEPING SUPPLIES    | 0.73  | 0.71  | 0.79  | 0.83