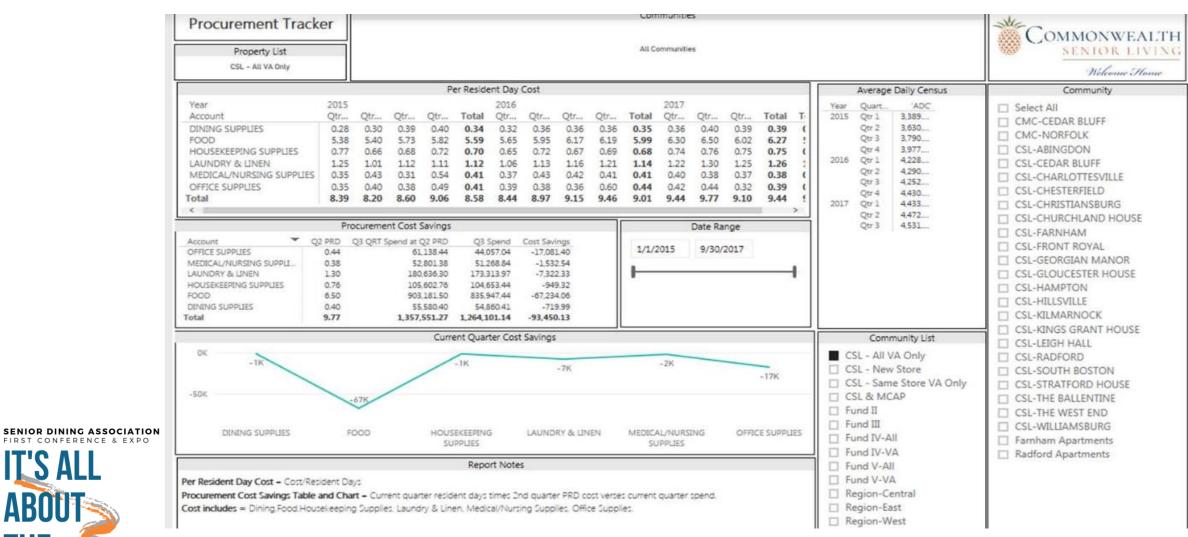

02/13/2019 | \$448.9400 | CSL115066 | 02/12/2019 | South Boston (5SB)    | Gentle Fresh Defense Foaming<br>Hand Soap  | 3    | \$40.0500        | \$44.0400 | 06/20/2018 | Guaranteed Price: 44.0400<br>Invoice Price: 40.05   |
| T & N Print             | 02/18/2019 | \$371.2600 | CSL115343 | 02/18/2019 | Abingdon (4CA)        | Women's Short Sleeve Oxford                | 1    | \$16.5000        | \$19.7500 | 11/05/2018 | Guaranteed Price: 19.7500<br>Invoice Price: 16.5000 |
| T & N Print             | 02/18/2019 | \$371.2600 | CSL115343 | 02/18/2019 | Abingdon (4CA)        | Women's Short Sleeve Oxford                | 2    | \$19.7500        | \$21.2500 | 11/05/2018 | Guaranteed Price: 21.2500<br>Invoice Price: 19.7500 |



#### Procurement Tracker Q2 2017

IT'S ALL

COLLABORATION FUTURE



#### Procurement Tracker Q3 2017





### Procurement Tracker Q4 2017

- Procurement Partners Implementation beginning in Q2 2017 resulted in cost management savings of \$267,243
- Efficiency of being paperless / manual storage at the community and corporate levels has exceeded expeditions along with reduced storage and wage expenditures.





## Procurement Tracker Fiscal 2018

- CSL maintained PRD's for a 2 year period
- Total Cost Management savings \$460,000
- ➤ 2019 Budgets for all disciplines simplified



|                          |       |       |       |       | Per Re | sident l |
|--------------------------|-------|-------|-------|-------|--------|----------|
| Year                     | 2018  |       |       |       |        |          |
| Account                  | Qtr 1 |