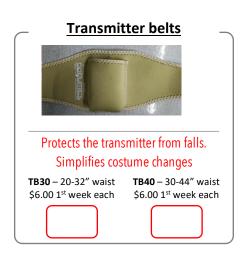

# **WIRELESS MIC QUOTE REQUEST**

Bodymics, 283 Lincoln Blvd, MIDDLESEX NJ 08846 PH 908-899-1277

| Abo                                                                                                           | out you Information OFFICE USE ONLY                                                                                                                                                                                                                                                                                                                             |
|---------------------------------------------------------------------------------------------------------------|-----------------------------------------------------------------------------------------------------------------------------------------------------------------------------------------------------------------------------------------------------------------------------------------------------------------------------------------------------------------|
| Name:                                                                                                         |                                                                                                                                                                                                                                                                                                                                                                 |
| Cell Number:                                                                                                  | Email                                                                                                                                                                                                                                                                                                                                                           |
| Group Name:                                                                                                   | Sales Tax Exempt? YES NO                                                                                                                                                                                                                                                                                                                                        |
| Date you would like delivery:                                                                                 | Date of Last Show                                                                                                                                                                                                                                                                                                                                               |
| How Many Systems                                                                                              | Which Mics, Color and Qty (this can be changed if needed)                                                                                                                                                                                                                                                                                                       |
| How Many Actors will need mics?                                                                               | Style Quality¹ Cream Brown Black Broadway Drury Lane How Many of Each                                                                                                                                                                                                                                                                                           |
| How many Body-packs do you want?                                                                              | Hairline-Wig-Face Earset                                                                                                                                                                                                                                                                                                                                        |
| Will you mic all actors YES NO so simplify swaps?                                                             | Headset -Lightweight                                                                                                                                                                                                                                                                                                                                            |
| Do you need any extra YES NO cody-packs? O O                                                                  | Headset – Kids Cardioid (KEIRA BRAND) <sup>1</sup> Broadway is our default selection (3/16" diameter omni; Drury Lane is a premium 1/10" diameter Omni                                                                                                                                                                                                          |
| System Preference –                                                                                           | Quality and Performance Antennas                                                                                                                                                                                                                                                                                                                                |
| Shure QLXD – Excellent Quality Digital A Shure SLXD – Good Quality Digital Audio                              | Over UHF — approximately 80 simultaneous channels udio over UHF — about 60 simultaneous channels over UHF — around 40 simultaneous channels F — recommended max 16 simultaneous channels?  How many feet will the receivers be from the stage?  If greater than 75ft we strongly recommend using Directional Paddle Antennas.  Add the paddle kit?  Yes Please! |
| <u>Transmitter Belts</u>                                                                                      | Rechargeable Batteries How Many Systems                                                                                                                                                                                                                                                                                                                         |
| These belts help protect the transmitter from damage due to drops, and they greatly simplify costume changes. | We like to be ecologically sound, so we are trying to keep dead Alkaline batteries out of landfills.  We use high quality German NiMH batteries from Ansmann. Our kits  How Many Actors will need mics?  How many Body-packs do you want?  Will you mic all actors  YES NO                                                                                      |
| How Many TB30 Small 10-32" waist                                                                              | include 2 complete sets of batteries so you have a spare set and chargers. to simplify swaps?                                                                                                                                                                                                                                                                   |
| ,                                                                                                             | include 2 complete sets of batteries so to simplify swaps?                                                                                                                                                                                                                                                                                                      |