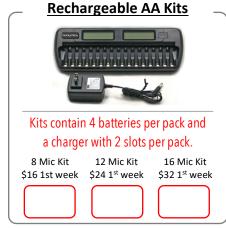

# **WIRELESS MIC QUOTE REQUEST**

Bodymics, 283 Lincoln Blvd, MIDDLESEX NJ 08846 PH 908-899-1277

| Abo                                                                                                           | out you Information OFFICE USE ONLY                                                                                                                                                                                                                                                                                                                             |
|---------------------------------------------------------------------------------------------------------------|-----------------------------------------------------------------------------------------------------------------------------------------------------------------------------------------------------------------------------------------------------------------------------------------------------------------------------------------------------------------|
| Name:                                                                                                         |                                                                                                                                                                                                                                                                                                                                                                 |
| Cell Number:                                                                                                  | Email                                                                                                                                                                                                                                                                                                                                                           |
| Group Name:                                                                                                   | Sales Tax Exempt? YES NO                                                                                                                                                                                                                                                                                                                                        |
| Date you would like delivery:                                                                                 | Date of Last Show                                                                                                                                                                                                                                                                                                                                               |
| How Many Systems                                                                                              | Which Mics, Color and Qty (this can be changed if needed)                                                                                                                                                                                                                                                                                                       |
| How Many Actors will need mics?                                                                               | Style Quality¹ Cream Brown Black Broadway Drury Lane How Many of Each                                                                                                                                                                                                                                                                                           |
| How many Body-packs do you want?                                                                              | Hairline-Wig-Face Earset                                                                                                                                                                                                                                                                                                                                        |
| Will you mic all actors YES NO so simplify swaps?                                                             | Headset -Lightweight                                                                                                                                                                                                                                                                                                                                            |
| Do you need any extra YES NO cody-packs? O O                                                                  | Headset – Kids Cardioid (KEIRA BRAND) <sup>1</sup> Broadway is our default selection (3/16" diameter omni; Drury Lane is a premium 1/10" diameter Omni                                                                                                                                                                                                          |
| System Preference –                                                                                           | Quality and Performance Antennas                                                                                                                                                                                                                                                                                                                                |
| Shure QLXD – Excellent Quality Digital A Shure SLXD – Good Quality Digital Audio                              | Over UHF — approximately 80 simultaneous channels udio over UHF — about 60 simultaneous channels over UHF — around 40 simultaneous channels F — recommended max 16 simultaneous channels?  How many feet will the receivers be from the stage?  If greater than 75ft we strongly recommend using Directional Paddle Antennas.  Add the paddle kit?  Yes Please! |
| <u>Transmitter Belts</u>                                                                                      | Rechargeable Batteries How Many Systems                                                                                                                                                                                                                                                                                                                         |
| These belts help protect the transmitter from damage due to drops, and they greatly simplify costume changes. | We like to be ecologically sound, so we are trying to keep dead Alkaline batteries out of landfills.  We use high quality German NiMH batteries from Ansmann. Our kits  How Many Actors will need mics?  How many Body-packs do you want?  Will you mic all actors  YES NO                                                                                      |
| How Many TB30 Small 10-32" waist                                                                              | include 2 complete sets of batteries so you have a spare set and chargers. to simplify swaps?                                                                                                                                                                                                                                                                   |
| ,                                                                                                             | include 2 complete sets of batteries so to simplify swaps?                                                                                                                                                                                                                                                                                                      |