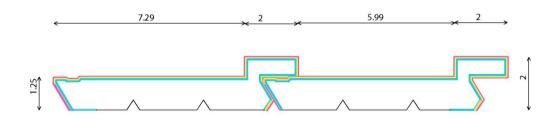

# DIMENSIONS All dimensions are in inches

Standard Sizes: 3"W to 14"W. \*Custom sizes available.