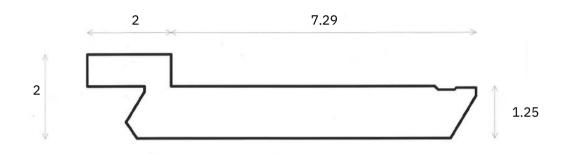

# DIMENSIONS All dimensions are in inches

Standard Sizes: 3"W to 14"W. \*Custom sizes available.