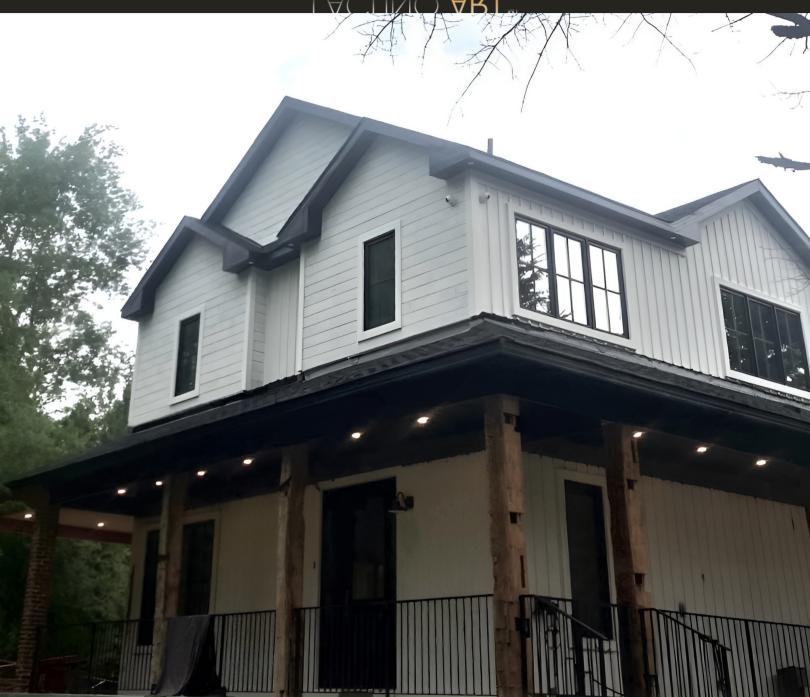

# **Board & Batten Moulding**

**LACUNO ART** 

2501 Rutherford Rd, Unit 17B Concord, ON L4k 2N6

905.553.6050 www.lacunoart.com info@lacunoart.com

Board and batten is a type of cladding that consists of thin strips called battens. alternated with wider boards or planks. We have combined both pieces creating our insulated, exterior rated board and batten moulding. Placing battens over boards creates an aesthetic. textured, and layered effect with chic and rustic vertical lines. Although decorative, the resulting cladding can be durable and resistant to harsh weather conditions. Our board & batten moulding has a cementious coating with a polystyrene insulating core. Precut drainage channels are cut through the entire piece of moulding. All materials are fully meshed for exterior applications and offer an R5 - R8 value on our standard pieces. The moulding is available coloured. Typically, the moulding is finished on site with a coat of exterior paint of any desired colour. Our board & batten siding is available in 3" to 14" in width. Custom sizing is available upon request.