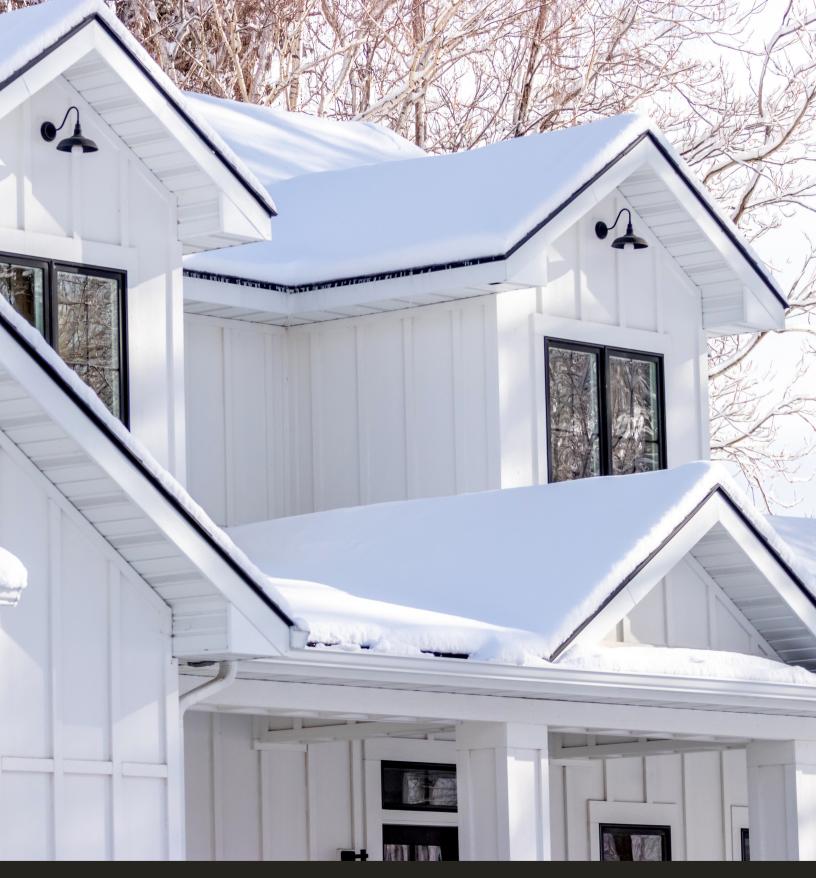

# **Board & Batten Moulding**

**LACUNO ART** 

2501 Rutherford Rd, Unit 17B Concord, ON L4k 2N6

905.553.6050 www.lacunoart.com info@lacunoart.com

Board and batten is a type of cladding that consists of thin strips called battens. alternated with wider boards or planks. We have combined both pieces creating our insulated, exterior rated board and batten moulding. Placing battens over boards creates an aesthetic. textured, and layered effect with chic and rustic vertical lines. Although decorative, the resulting cladding can be durable and resistant to harsh weather conditions. Our board & batten moulding has a cementious coating with a polystyrene insulating core. Precut drainage channels are cut through the entire piece of moulding. All materials are fully meshed for exterior applications and offer an R5 - R8 value on our standard pieces. The moulding is available coloured. Typically, the moulding is finished on site with a coat of exterior paint of any desired colour. Our board & batten siding is available in 3" to 14" in width. Custom sizing is available upon request.