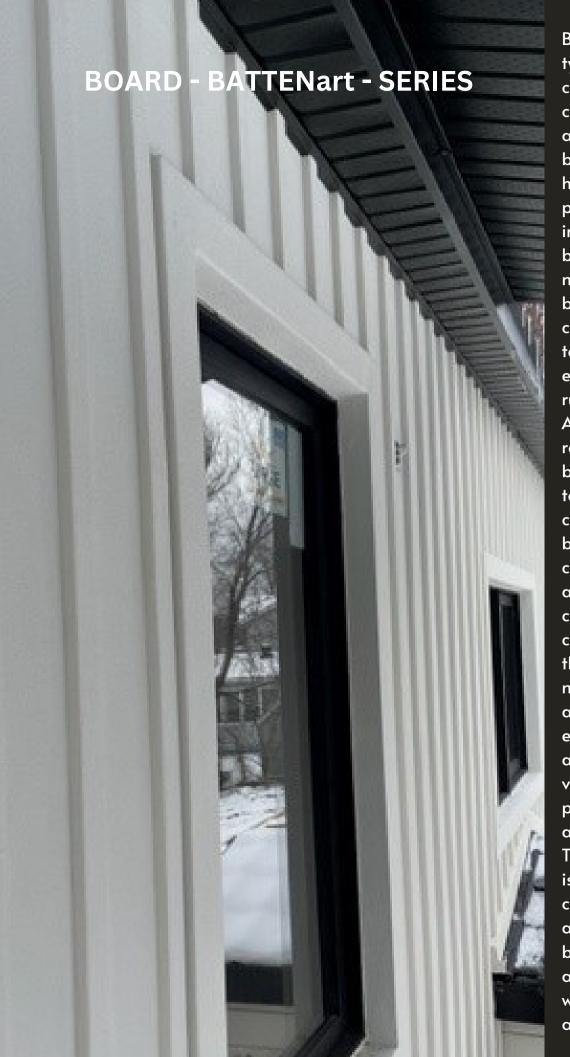

# **Board & Batten Moulding**

**LACUNO ART** 

2501 Rutherford Rd, Unit 17B Concord, ON L4k 2N6

905.553.6050 www.lacunoart.com info@lacunoart.com

Board and batten is a type of cladding that consists of thin strips called battens. alternated with wider boards or planks. We have combined both pieces creating our insulated, exterior rated board and batten moulding. Placing battens over boards creates an aesthetic. textured, and layered effect with chic and rustic vertical lines. Although decorative, the resulting cladding can be durable and resistant to harsh weather conditions. Our board & batten moulding has a cementious coating with a polystyrene insulating core. Precut drainage channels are cut through the entire piece of moulding. All materials are fully meshed for exterior applications and offer an R5 - R8 value on our standard pieces. The moulding is available coloured. Typically, the moulding is finished on site with a coat of exterior paint of any desired colour. Our board & batten siding is available in 3" to 14" in width. Custom sizing is available upon request.

### EXTERIOR MOULDING: BOARD - BATTENart-26