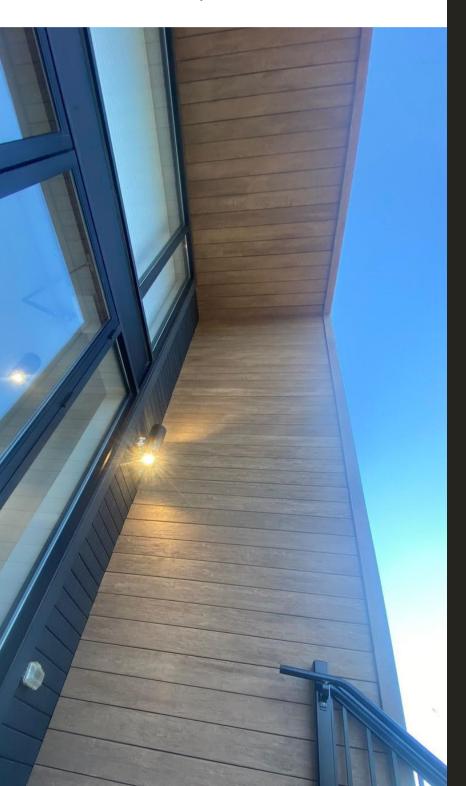

## WD - GRAINart - SERIES

Our insulated (R8) Faux Wood moulding products are comprised of a cementitious coating with a grain and a polystyrene insulating core. All faux wood moulding is fully finished and sealed. Our faux wood cladding is available in various custom sizes. Our standard sizes vary from 3"to 12"W.

## EXTERIOR MOULDING: WD-GRAINart-6

LACUNO ART 2501 Rutherford Rd, Unit 17B Concord, ON L4k 2N6 905.553.6050 www.lacunoart.com info@lacunoart.com