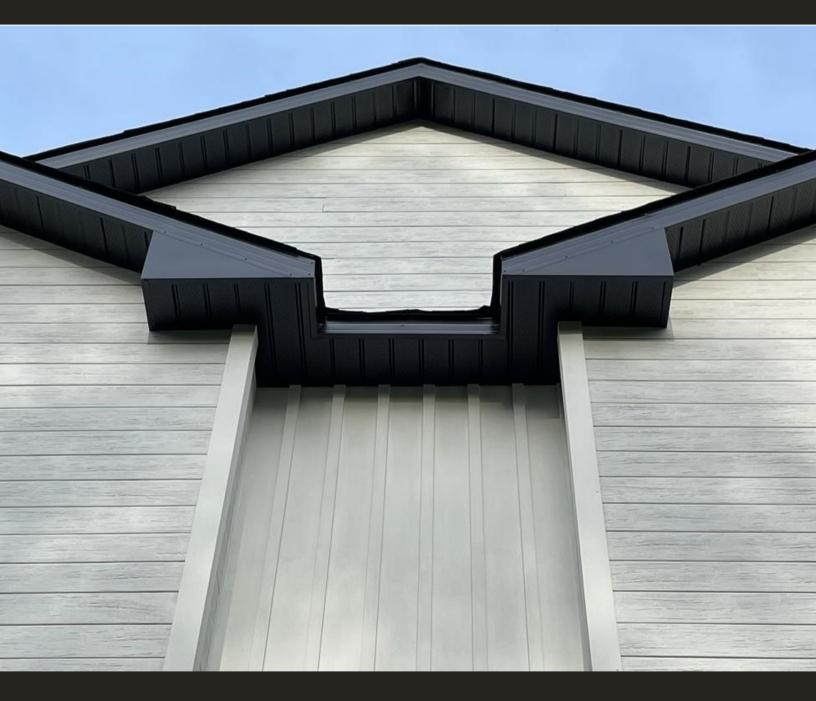

## WD - GRAINart - SERIES

Our insulated (R8) Faux Wood moulding products are comprised of a cementitious coating with a grain and a polystyrene insulating core. All faux wood moulding is fully finished and sealed. Our faux wood cladding is available in various custom sizes. Our standard sizes vary from 3"to 12"W.

## EXTERIOR MOULDING: WD-GRAINart-6

LACUNO ART 2501 Rutherford Rd, Unit 17B Concord, ON L4k 2N6 905.553.6050 www.lacunoart.com info@lacunoart.com