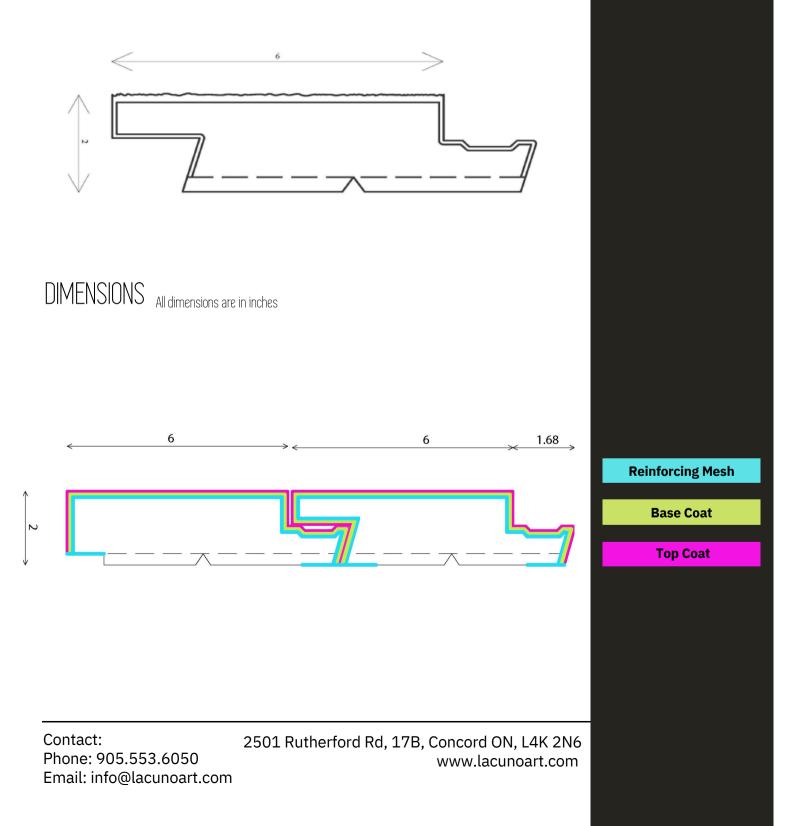

## EXTERIOR MOULDING: WD-GRAINart-6

LACUNO ART 2501 Rutherford Rd, Unit 17B Concord, ON L4k 2N6 905.553.6050 www.lacunoart.com info@lacunoart.com