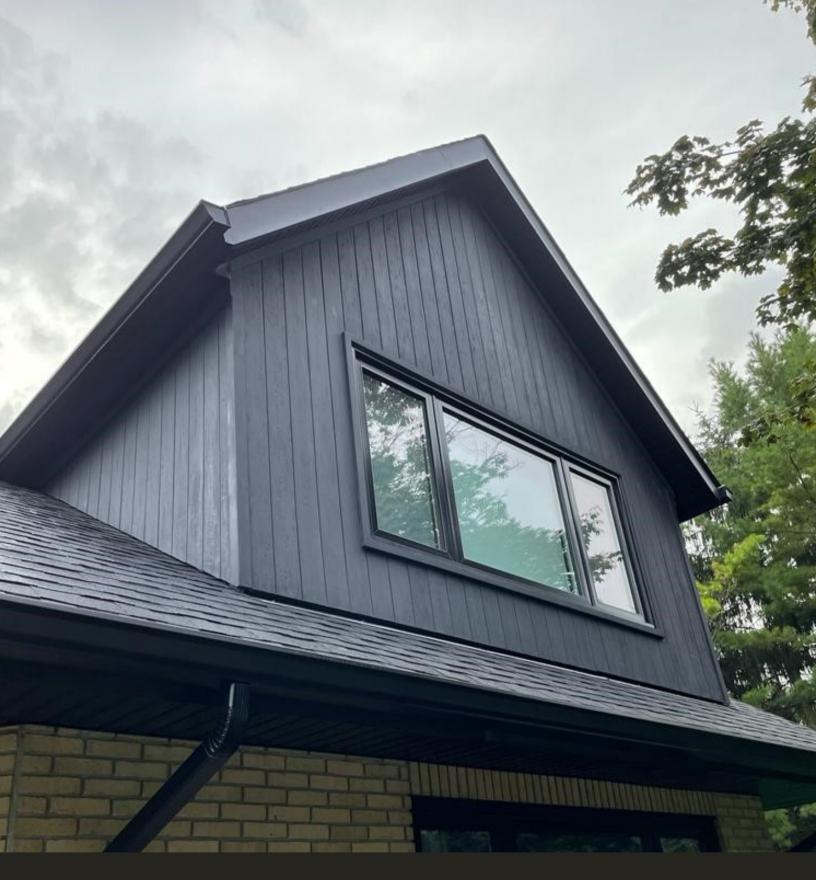

## WD - GRAINart - SERIES

Our insulated (R8) Faux Wood moulding products are comprised of a cementitious coating with a grain and a polystyrene insulating core. All faux wood moulding is fully finished and sealed. Our faux wood cladding is available in various custom sizes. Our standard sizes vary from 3"to 12"W.

## EXTERIOR MOULDING: WD-GRAINart-6

LACUNO ART 2501 Rutherford Rd, Unit 17B Concord, ON L4k 2N6 905.553.6050 www.lacunoart.com info@lacunoart.com