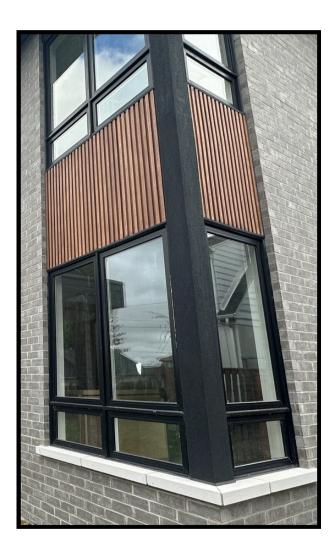

### FLUTED PANELS

Our fluted panel mouldings are extruded and made of polystyrene and modified cement. Enhance walls or ceilings with this contemporary trendy product.