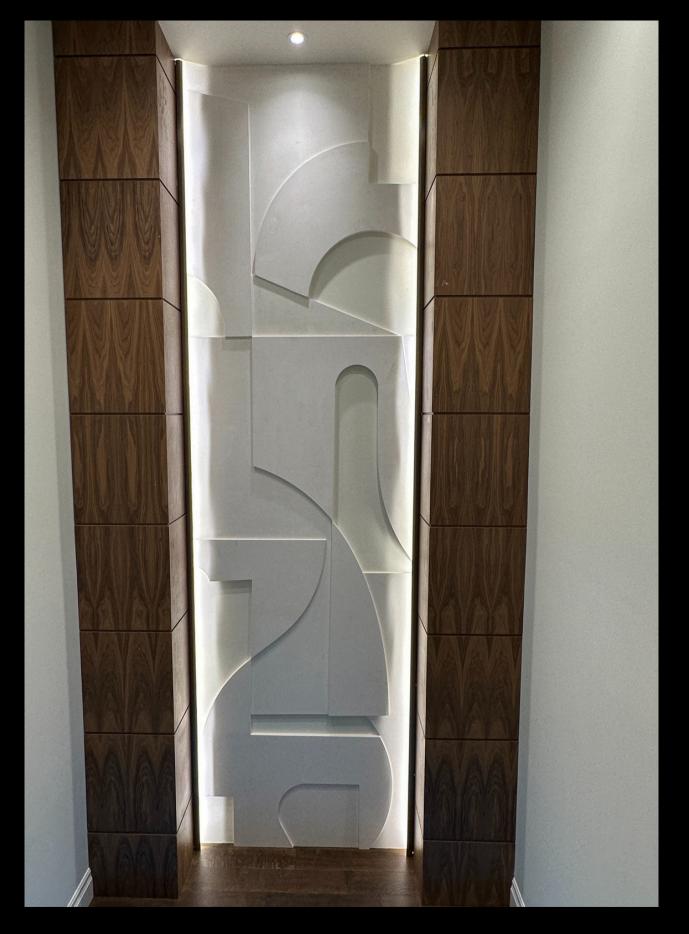

### **3D ART PANELS**

#### 3D ART PANELS

Our 3D Art Panels are made from specially formulated gypsum plaster and modified cement. When aligned together they create a seamless wall treatment. The wall panels are available in a number of dimensions, perfect for small or large scale design projects.

### **3D ART PANELS**

Our contemporary line of 3D Art Panels work to transform any place into a luxurious space for living.

These interlocking 3D wall art panels are a lightweight, fire rated, and durable product. When installed they create a seamless and textured piece of wall art that creatively manipulates any space through a fine balance of new materials and technology.

Our 3D wall art panels help to define living spaces and influence human interaction with the ultimate goal of enhancing the visual experience for those who interact in these designed spaces.

They are made from specially formulated gypsum plaster and modified cement. When aligned together they create a seamless wall treatment. The wall panels are available in a number of dimensions, perfect for small or large scale design projects.