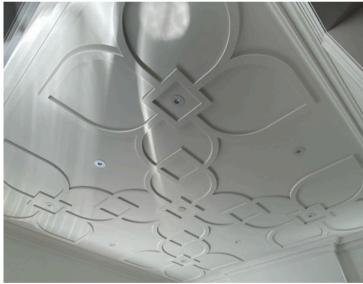

### **3D ART PANELS**

Our contemporary line of 3D Art Panels work to transform any place into a luxurious space for living.

These interlocking 3D wall art panels are a lightweight, fire rated, and durable product. When installed they create a seamless and textured piece of wall art that creatively manipulates any space through a fine balance of new materials and technology.

Our 3D wall art panels help to define living spaces and influence human interaction with the ultimate goal of enhancing the visual experience for those who interact in these designed spaces.

They are made from specially formulated gypsum plaster and modified cement. When aligned together they create a seamless wall treatment. The wall panels are available in a number of dimensions, perfect for small or large scale design projects.