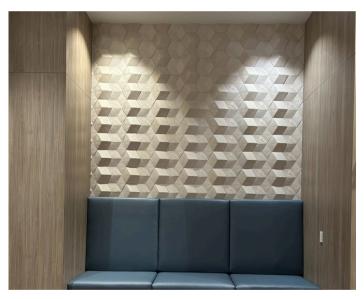

### **3D ART PANELS**

Our contemporary line of 3D Art Panels work to transform any place into a luxurious space for living.

These interlocking 3D wall art panels are a lightweight, fire rated, and durable product. When installed they create a seamless and textured piece of wall art that creatively manipulates any space through a fine balance of new materials and technology.

Our 3D wall art panels help to define living spaces and influence human interaction with the ultimate goal of enhancing the visual experience for those who interact in these designed spaces.

They are made from specially formulated gypsum plaster and modified cement. When aligned together they create a seamless wall treatment. The wall panels are available in a number of dimensions, perfect for small or large scale design projects.