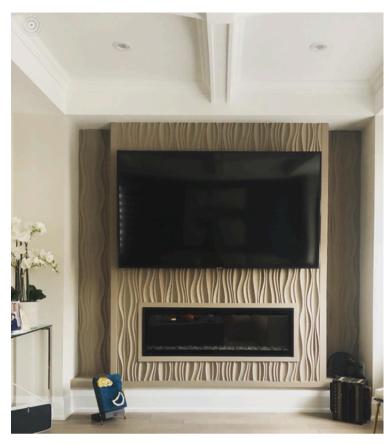

### FLUTED PANELS

Our fluted panel mouldings are extruded and made of polystyrene and modified cement. Enhance walls or ceilings with this contemporary trendy product.