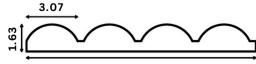

### FLUTED PANELS

Our fluted panel mouldings are extruded and made of polystyrene and modified cement. Enhance walls or ceilings with this contemporary trendy product.

## FLUTED PANELS

1.5

SPEC Convex - Flute Vex 13-3

13.78