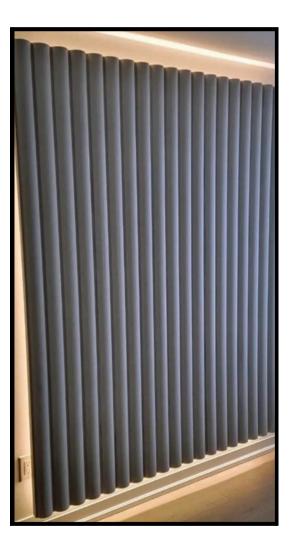

### FLUTED PANELS

Our fluted panel mouldings are extruded and made of polystyrene and modified cement. Enhance walls or ceilings with this contemporary trendy product.

## FLUTED PANELS

1.5

SPEC Convex - Flute Vex 13-3

13.78