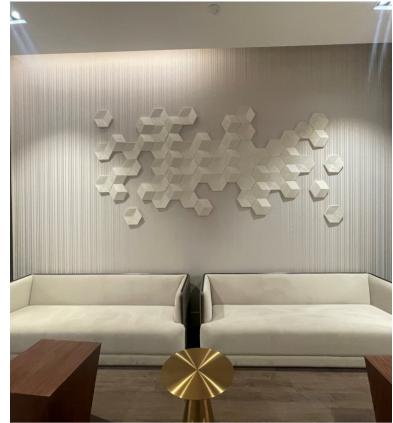

### **3D ART PANELS**

#### 3D ART PANELS

Our 3D Art Panels are made from specially formulated gypsum plaster and modified cement. When aligned together they create a seamless wall treatment. The wall panels are available in a number of dimensions, perfect for small or large scale design projects.

### **3D ART PANELS**

Our contemporary line of 3D Art Panels work to transform any place into a luxurious space for living.

These interlocking 3D wall art panels are a lightweight, fire rated, and durable product. When installed they create a seamless and textured piece of wall art that creatively manipulates any space through a fine balance of new materials and technology.

Our 3D wall art panels help to define living spaces and influence human interaction with the ultimate goal of enhancing the visual experience for those who interact in these designed spaces.

They are made from specially formulated gypsum plaster and modified cement. When aligned together they create a seamless wall treatment. The wall panels are available in a number of dimensions, perfect for small or large scale design projects.