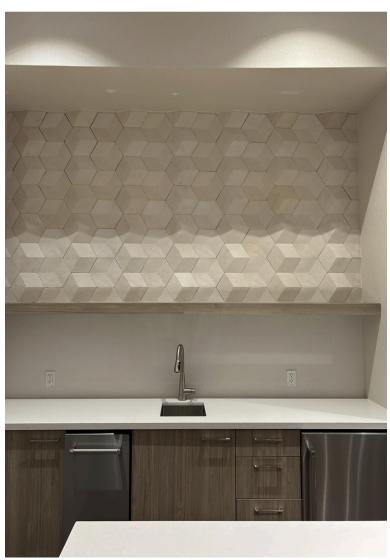

### **3D ART PANELS**

#### 3D ART PANELS

Our 3D Art Panels are made from specially formulated gypsum plaster and modified cement. When aligned together they create a seamless wall treatment. The wall panels are available in a number of dimensions, perfect for small or large scale design projects.

### **3D ART PANELS**

Our contemporary line of 3D Art Panels work to transform any place into a luxurious space for living.

These interlocking 3D wall art panels are a lightweight, fire rated, and durable product. When installed they create a seamless and textured piece of wall art that creatively manipulates any space through a fine balance of new materials and technology.

Our 3D wall art panels help to define living spaces and influence human interaction with the ultimate goal of enhancing the visual experience for those who interact in these designed spaces.

They are made from specially formulated gypsum plaster and modified cement. When aligned together they create a seamless wall treatment. The wall panels are available in a number of dimensions, perfect for small or large scale design projects.