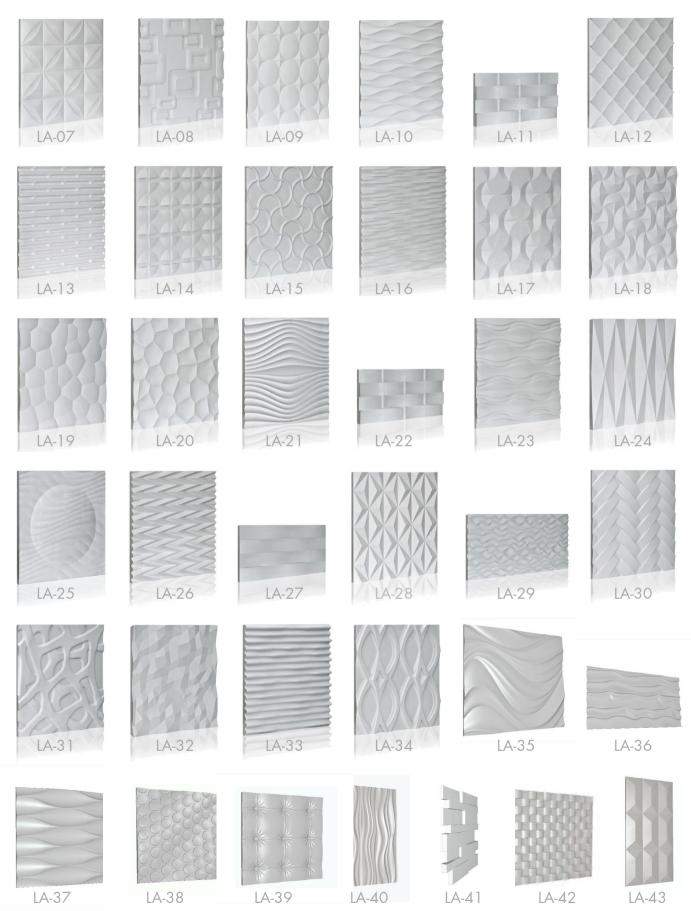

### **3D ART PANELS**

Our contemporary line of 3D Art Panels work to transform any place into a luxurious space for living.

These interlocking 3D wall art panels are a lightweight, fire rated, and durable product. When installed they create a seamless and textured piece of wall art that creatively manipulates any space through a fine balance of new materials and technology.

Our 3D wall art panels help to define living spaces and influence human interaction with the ultimate goal of enhancing the visual experience for those who interact in these designed spaces.

They are made from specially formulated gypsum plaster and modified cement. When aligned together they create a seamless wall treatment. The wall panels are available in a number of dimensions, perfect for small or large scale design projects.