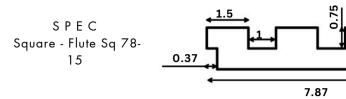

### FLUTED PANELS

Our fluted panel mouldings are extruded and made of polystyrene and modified cement. Enhance walls or ceilings with this contemporary trendy product.

## FLUTED PANELS

1.5

SPEC Convex - Flute Vex 13-3

13.78