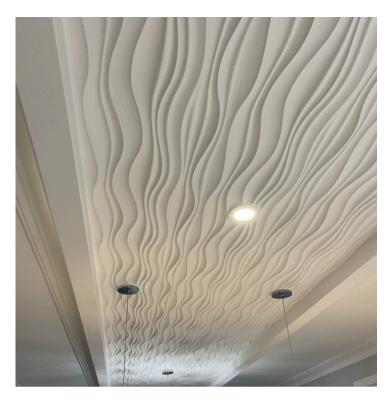

### **3D ART PANELS**

Our contemporary line of 3D Art Panels work to transform any place into a luxurious space for living.

These interlocking 3D wall art panels are a lightweight, fire rated, and durable product. When installed they create a seamless and textured piece of wall art that creatively manipulates any space through a fine balance of new materials and technology.

Our 3D wall art panels help to define living spaces and influence human interaction with the ultimate goal of enhancing the visual experience for those who interact in these designed spaces.

They are made from specially formulated gypsum plaster and modified cement. When aligned together they create a seamless wall treatment. The wall panels are available in a number of dimensions, perfect for small or large scale design projects.