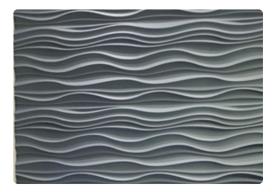

### FLUTED PANELS

Our fluted panel mouldings are extruded and made of polystyrene and modified cement. Enhance walls or ceilings with this contemporary trendy product.

## FLUTED PANELS

1.5

SPEC Convex - Flute Vex 13-3

13.78