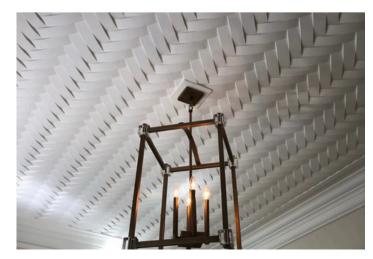

### **3D ART PANELS**

Our contemporary line of 3D Art Panels work to transform any place into a luxurious space for living.

These interlocking 3D wall art panels are a lightweight, fire rated, and durable product. When installed they create a seamless and textured piece of wall art that creatively manipulates any space through a fine balance of new materials and technology.

Our 3D wall art panels help to define living spaces and influence human interaction with the ultimate goal of enhancing the visual experience for those who interact in these designed spaces.

They are made from specially formulated gypsum plaster and modified cement. When aligned together they create a seamless wall treatment. The wall panels are available in a number of dimensions, perfect for small or large scale design projects.