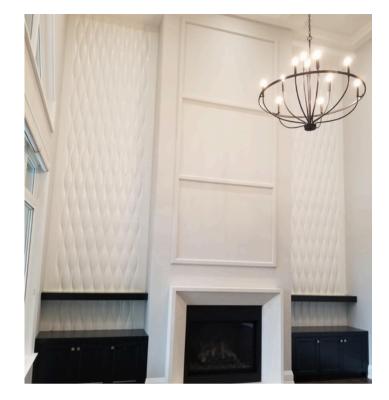

### **3D ART PANELS**

Our contemporary line of 3D Art Panels work to transform any place into a luxurious space for living.

These interlocking 3D wall art panels are a lightweight, fire rated, and durable product. When installed they create a seamless and textured piece of wall art that creatively manipulates any space through a fine balance of new materials and technology.

Our 3D wall art panels help to define living spaces and influence human interaction with the ultimate goal of enhancing the visual experience for those who interact in these designed spaces.

They are made from specially formulated gypsum plaster and modified cement. When aligned together they create a seamless wall treatment. The wall panels are available in a number of dimensions, perfect for small or large scale design projects.