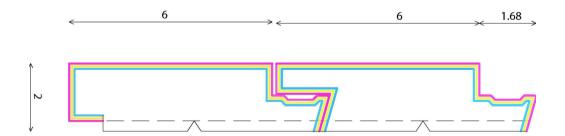

### **EXTERIOR MOULDING: WD-STAINart-6**

# DIMENSIONS All dimensions are in inches

**Reinforcing Mesh** 

**Base Coat** 

Top Coat

Contact:

Phone: 905.553.6050

Email: info@lacunoart.com

2501 Rutherford Rd, 17B, Concord ON, L4K 2N6 www.lacunoart.com