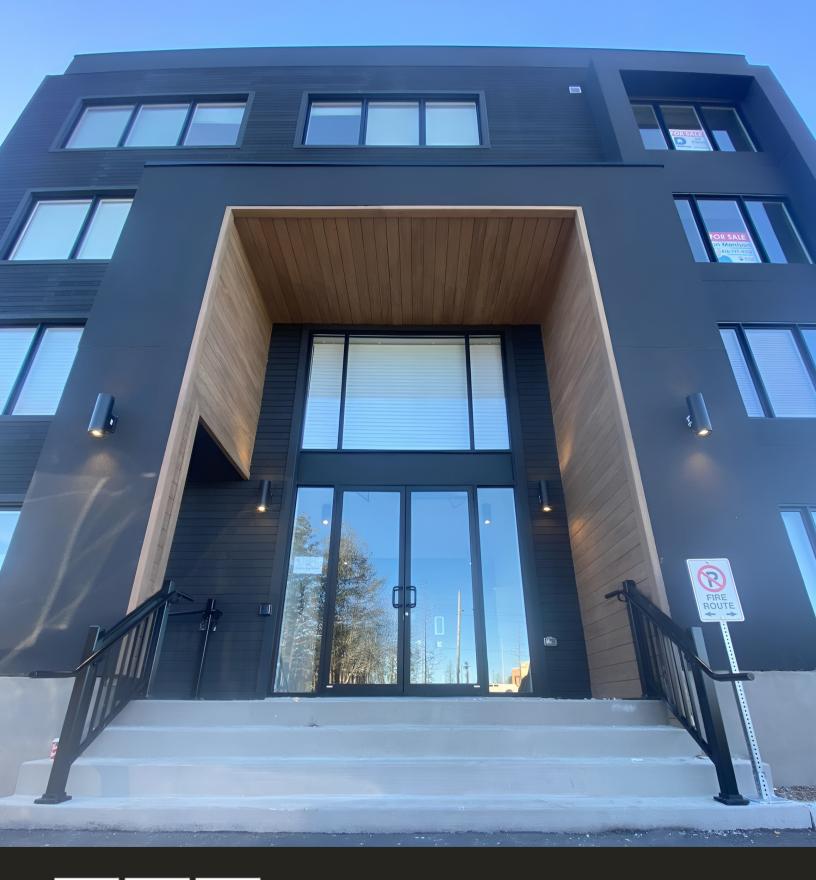

## **Faux Wood Moulding**

**LACUNO ART** 

2501 Rutherford Rd, Unit 17B Concord, ON L4k 2N6

905.553.6050 www.lacunoart.com info@lacunoart.com

#### **WD - STAINart - SERIES**

Our insulated (R8) Faux Wood moulding products are comprised of a cementitious coating with a grain and a polystyrene insulating core. All faux wood moulding is fully finished and sealed. Our faux wood cladding is available in various custom sizes. Our standard sizes vary from 3"to 12"W.

### **EXTERIOR MOULDING: WD-STAINart-6**