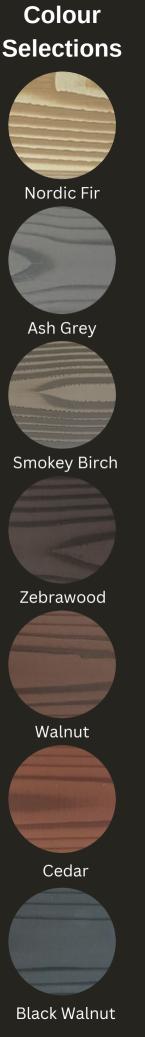

#### **WD - STAINart - SERIES**

Our insulated (R8) Faux Wood moulding products are comprised of a cementitious coating with a grain and a polystyrene insulating core. All faux wood moulding is fully finished and sealed. Our faux wood cladding is available in various custom sizes. Our standard sizes vary from 3"to 12"W.