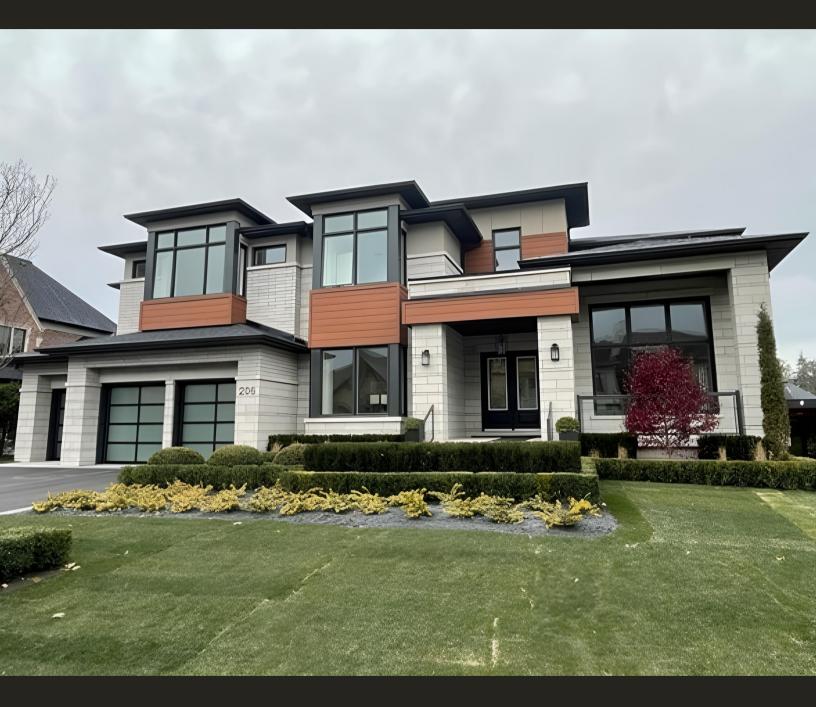

## **Faux Wood Moulding**

**LACUNO ART** 

2501 Rutherford Rd, Unit 17B Concord, ON L4k 2N6

905.553.6050 www.lacunoart.com info@lacunoart.com

#### **WD - STAINart - SERIES**

Our insulated (R8) Faux Wood moulding products are comprised of a cementitious coating with a grain and a polystyrene insulating core. All faux wood moulding is fully finished and sealed. Our faux wood cladding is available in various custom sizes. Our standard sizes vary from 3"to 12"W.