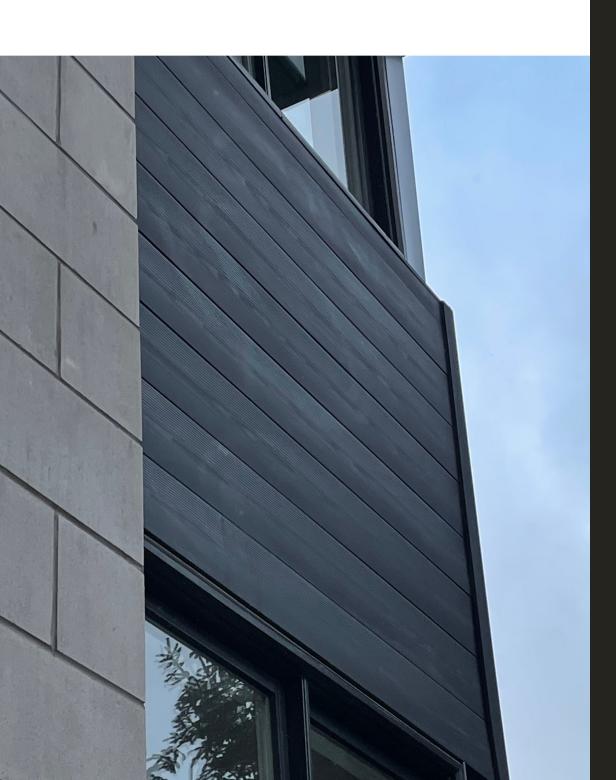

#### **WD - STAINart - SERIES**

Our insulated (R8) Faux Wood moulding products are comprised of a cementitious coating with a grain and a polystyrene insulating core. All faux wood moulding is fully finished and sealed. Our faux wood cladding is available in various custom sizes. Our standard sizes vary from 3"to 12"W.

### **EXTERIOR MOULDING: WD-STAINart-6**