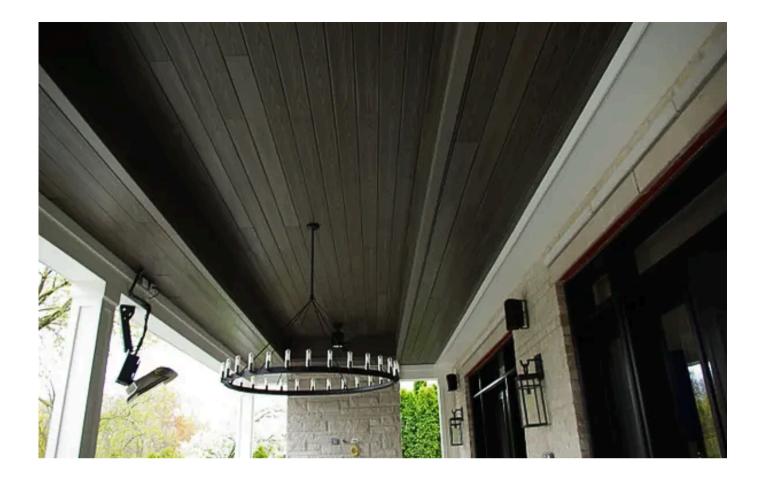

## WD - STAINart - SERIES

Our insulated (R8) Faux Wood moulding products are comprised of a cementitious coating with a grain and a polystyrene insulating core. All faux wood moulding is fully finished and sealed. Our faux wood cladding is available in various custom sizes. Our standard sizes vary from 3"to 12"W.