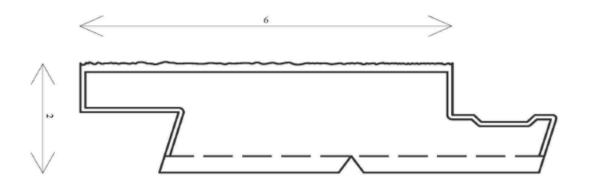

## EXTERIOR MOULDING: WD-STAINart-6

\*The last number or the code "WD-STAINart-6 determines the size of the board, i.e. WD-STAINart-6 is for 6" board.

DIMENSIONS

All dimensions are in inches

LACUNO ART 2501 Rutherford Rd, Unit 17B Concord, ON L4k 2N6 905.553.6050 www.lacunoart.com info@lacunoart.com