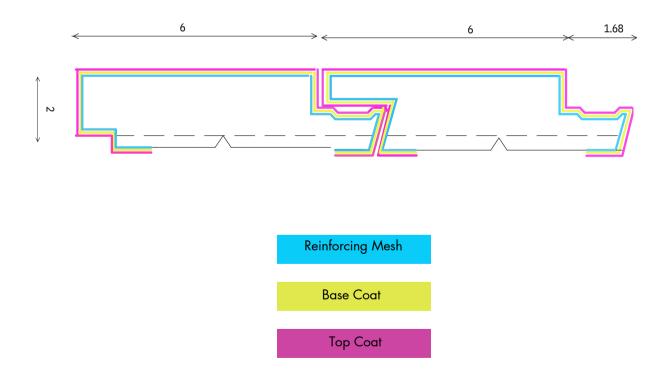

## EXTERIOR MOULDING: WD-STAINart-6

\*The last number or the code "WD-STAINart-6 determines the size of the board, i.e. WD-STAINart-6 is for 6" board.

DIMENSIONS

All dimensions are in inches

LACUNO ART 2501 Rutherford Rd, Unit 17B Concord, ON L4k 2N6 905.553.6050 www.lacunoart.com info@lacunoart.com