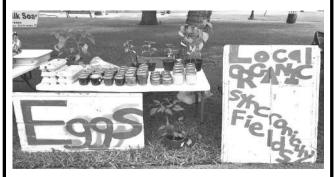

### UVALDE FARMER'S MARKET

*Now 4 times a month First & Third Thursday August 1 & 15 at Uvalde Town Square 10 am to 3 pm* 

Second and Fourth Thursday August 8 & 22 at Mill Creek Furniture Parking Lot 10 am to 3 pm