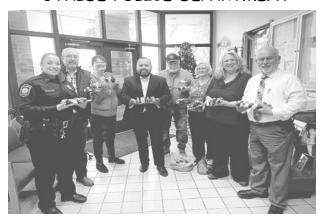

### TOYS OF GRACE DONATES TO UVALUE POLICE DEPARTMENT

Volunteers from HHAC's Toys of Grace gladly donated 50 toy cars to the Uvalde Police Department. Officers will carry the toy cars with them on patrol and give them to children in crisis, when dealing with law enforcement or to help with public relations.

HHAC is thrilled to support our law enforcement any way we can and we appreciate all they do for the community.

Pictured above are Officer Jessica Zamora, Gary Gilbertson, Cindy Routhier, Chief Daniel Rodriguez, Les Brieden, Jackie Thomas, Sue Rankin and Lt. Javier Martinez. Not pictured but volunteers with Toys of Grace is Odie Trevino, Joyce Galloway, Bill and Peggy Prince and Louis Beltran.