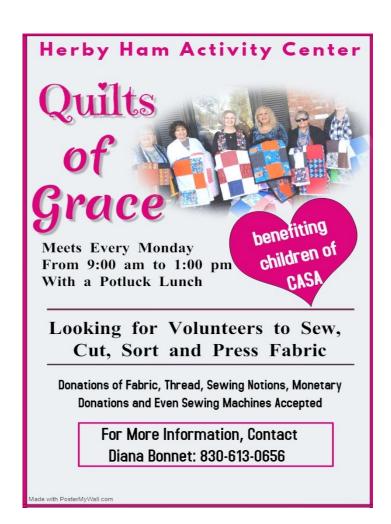

Project Grace turned a year old in where over 450 children in the Uvalde area have been given quilts, wooden cars and crochet items as objects of comfort during times of trauma, being removed from their homes or during illnesses. What a blessing this project has been, not only for those who have received it but for those who volunteered.

If you are interested in helping cut out and/or paint cars with Toys of Grace or participate in Quilts of Grace or Yarns of Grace, please give us a call at 830-591-2711. We would love for you to be a part of Project Grace.