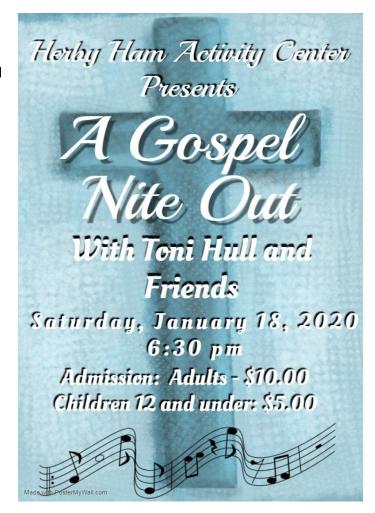

We were able to have a much needed stage built where our first annual Praise Fest performed. The official dedication of the stage will be Saturday, January 18 during our 2020 Gospel Nite Out.

Hours and hours of work has gone into bringing Charitable Bingo to HHAC and Uvalde. For those who passed out cards encouraging Uvalde residents to vote and for those who helped at during election day; Thank You! We could not have done it without you. Be looking for the official announcement for our Charitable BINGO kick-off. (I can't officially advertise until we get our license).

### GOSPEL NITE OUT

Gospel Nite Out promises to be another evening of Gospel Music performed by individuals and choirs from Uvalde and surrounding areas.

Put on by Uvalde's own Toni Hull, Gospel Nite Out has always been a popular event which helps raise support for HHAC.

Many who have attended in the past have commented that HHAC needed a stage. It is appropriate that we will be dedicating our new stage that evening. Proceeds will help in the completion.

Tickets are \$10 for adults and \$5 for children 12 and under. Make plans now to attend this delightful evening.