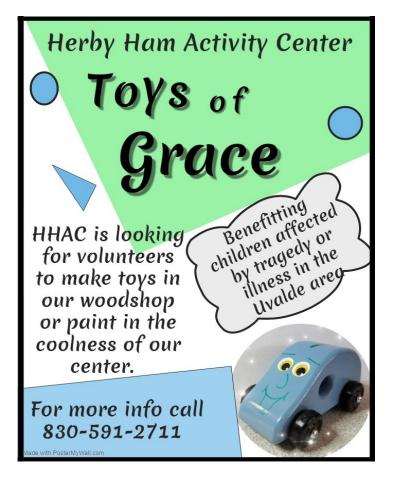

Project Grace turned a year old in where over 450 children in the Uvalde area have been given quilts, wooden cars and crochet items as objects of comfort during times of trauma, being removed from their homes or during illnesses. What a blessing this project has been, not only for those who have received it but for those who volunteered.

### TOYS OF GRACE DONATES TO UVALUE POLICE DEPARTMENT

Volunteers from HHAC's Toys of Grace gladly donated 50 toy cars to the Uvalde Police Department. Officers will carry the toy cars with them on patrol and give them to children in crisis, when dealing with law enforcement or to help with public relations.

HHAC is thrilled to support our law enforcement any way we can and we appreciate all they do for the community.

Pictured above are Officer Jessica Zamora, Gary Gilbertson, Cindy Routhier, Chief Daniel Rodriguez, Les Brieden, Jackie Thomas, Sue Rankin and Lt. Javier Martinez. Not pictured but volunteers with Toys of Grace is Odie Trevino, Joyce Galloway, Bill and Peggy Prince and Louis Beltran.

If you are interested in helping cut out and/or paint cars with Toys of Grace or participate in Quilts of Grace or Yarns of Grace, please give us a call at 830-591-2711. We would love for you to be a part of Project Grace.