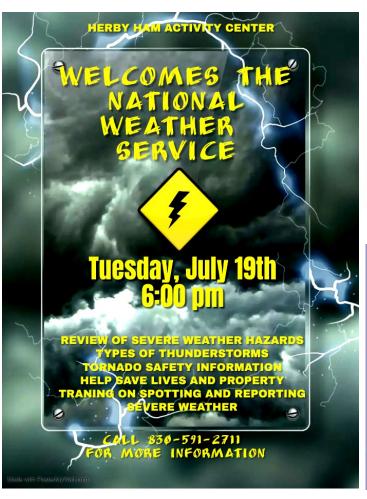

#### "WHERE DID MY MEMORY GO"

An indepth discussion on preserving your memory.

Tuesday, July 26

a 10 am