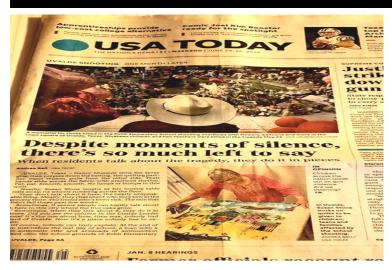

#### QUILTS OF GRACE ARTICLE ON FIRST PAGE OF USA TODAY

A reporter with USA TODAY, Andrea Ball, , with USA TODAY wrote an amazing article about HHAC's Quilts of Grace Program which ran on the front page of the publication. She was so longing for something uplifting to report and she found it. Entitled "Despite Moments Of Silence, There's So Much Left To Say" spoke of how Quilts of Grace volunteers interacted after the events of May 24th and how they loved what they were doing for their community creating beautiful quilts for families and children throughout Uvalde who have been affected by this tragedy.