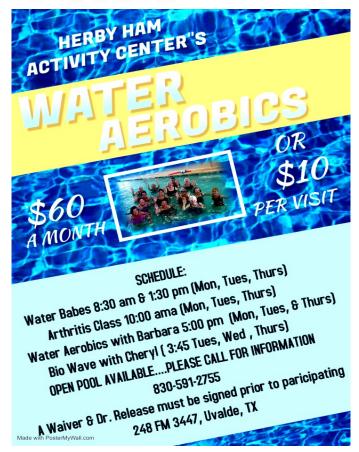

#### **WATER AEROBIC CLASSES:**

Water Babes 8:30a (Mon, Tues, Thurs)
Arthritis Class 10:00a (Mon, Tues, Thurs)
Water Babes 1:30p (Mon, Tues, Thurs)
Bio Wave 3:45 (Tues, Wed, Thurs)
Mixed Class: 5:00p (Mon, Tues, & Thurs)
POOL USE FEE \$60.00 INCLUDES WATER
AEROBICS & OPEN POOL
OR \$10.00 PER VISIT

#### Open Pool Hours <u>Two people must be in the pool area at all</u> <u>times</u>

Monday - 11:00—1:00 & 2:30 - 4:30 pm Tuesday - 11:00—1:00 & 2:30 - 3:30 pm Wednesday - 8:00 am—3:30 pm Thursday - 11:00—1:00 & 2:30 - 3:30 pm Friday - 8:00 am - 11:30 am