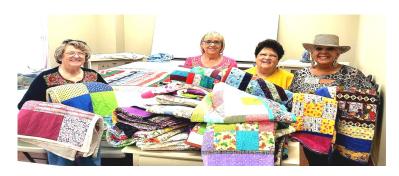

#### QUILTS OF GRACE ARTICLE ON FIRST PAGE OF USA TODAY

A reporter with USA TODAY, Andrea Ball, , with USA TODAY wrote an amazing article about HHAC's Quilts of Grace Program which ran on the front page of the publication. She was so longing for something uplifting to report and she found it. Entitled "Despite Moments Of Silence, There's So Much Left To Say" spoke of how Quilts of Grace volunteers interacted after the events of May 24th and how they loved what they were doing for their community creating beautiful quilts for families and children throughout Uvalde who have been affected by this tragedy.

Prior to the 24th, Quilts of Grace has created and donated over 1500 quilts to CASA for children removed from their homes or who have gone through trauma. Since then we have received over 1000 quilts from around the country for the families affected by this event.

Diana Bonnet said, "Folks from San Antonio, Boerne, Brazoria, Amarillo, Kerrville, Bandera, Hondo, Arlington, Dallas, Austin, Castroville and San Angelo have delivered quilts. There is even fabric coming from Hawaii."

When Quilts of Grace was formed no one knew the impact they would have on our community and in the healing process of so many. Only God knew the direction they would be led. If you would like to be a part of this amazing outreach of HHAC please contact either Diana at 830-613-0656 or Sue at 830-591-2711.