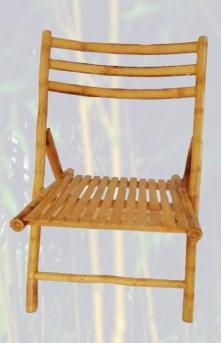

CODE : FDC6

PRICE : Rs.3,200/-

PRODUCT: FOLDING CHAIR

CODE : FFC7 PRICE : 2,300/-

**PRODUCT: EASY CHAIR** CODE : FEC8 : Rs.1,900/-PRICE DETAILS : With Cloth

PRODUCT : S-TYPE CHAIR

CODE : FSC8 PRICE : Rs.2,900/-