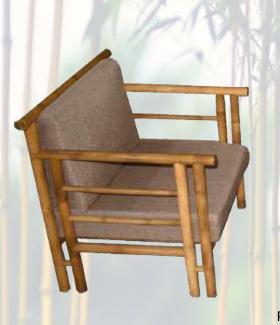

CODE : FST1 Price : Rs.35,000/-

DETAILS

- ONE DOUBLE SOFA CHAIR ( 1400 X 670 X 850 MM)
- TWO SINGLE SOFA CHAIR ( 790 X 670 X 850 MM)
- ONE CENTER TABLE (Without Glass) (711 X 457 X457)

PRODUCT : FOLDING SOFA SET

CODE : FST2 PRICE : Rs.20,000/-

**DETAILS** 

• ONE DOUBLE SOFA CHAIR

• TWO SINGLE SOFA CHAIR

• ONE CENTER TABLE

: FST3

: Rs.23,000/-

PRODUCT: SINGLE BED