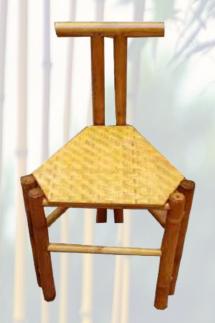

DETAILS

• 4 FT X 6 FT

• With Ply

• Box

PRODUCT : MAT CHAIR

CODE : FMC5

PRICE : Rs.2,500/-

PRODUCT : DINNING CHAIR

CODE : FDC6

PRICE : Rs.3,200/-

PRODUCT: FOLDING CHAIR

CODE : FFC7 PRICE : 2,300/-

**PRODUCT: EASY CHAIR** CODE : FEC8 : Rs.1,900/-PRICE DETAILS : With Cloth

PRODUCT : S-TYPE CHAIR

CODE : FSC8 PRICE : Rs.2,900/-