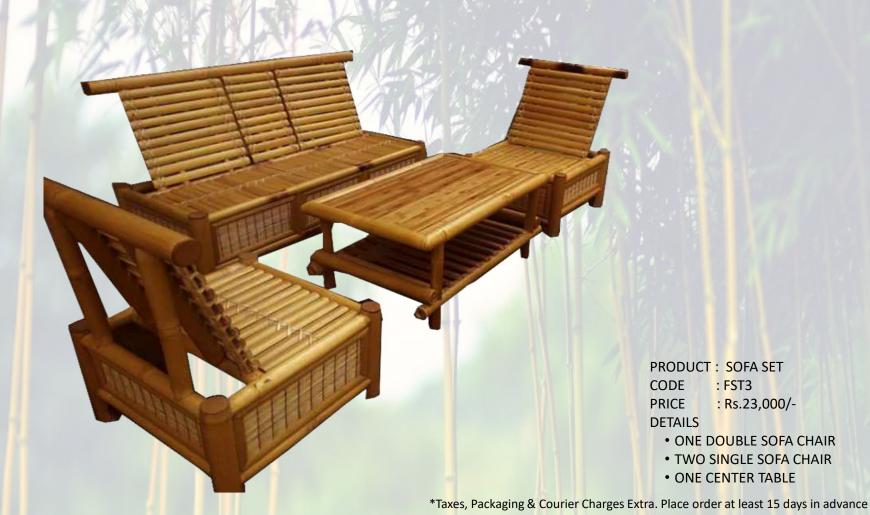

CODE : FST2 PRICE : Rs.20,000/-

**DETAILS** 

• ONE DOUBLE SOFA CHAIR

• TWO SINGLE SOFA CHAIR

• ONE CENTER TABLE

: FST3

: Rs.23,000/-

PRODUCT: SINGLE BED