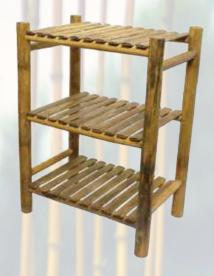

CODE : FKS15 PRICE : Rs.1,000/-

PRODUCT: FOLDING STOOL

CODE : FFS16
PRICE : Rs1,300/-

PRODUCT : SHOE RACK
CODE : FSR19
PRICE : Rs.1,500/-

DETAILS

SIZE: 450 x 610 x 300 MM

PRODUCT : SHOE RACK
CODE : FSR20
PRICE : Rs.1,200/-