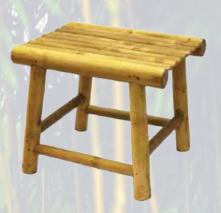

DETAILS

SIZE: 450 x 610 x 300 MM

PRODUCT : STOOL
CODE : FS21
PRICE : Rs.750/-

**DETAILS** 

SIZE: 320 X 320 X 320 MM

\*Taxes, Packaging & Courier Charges Extra. Place order at least 15 days in advance

: FBT24