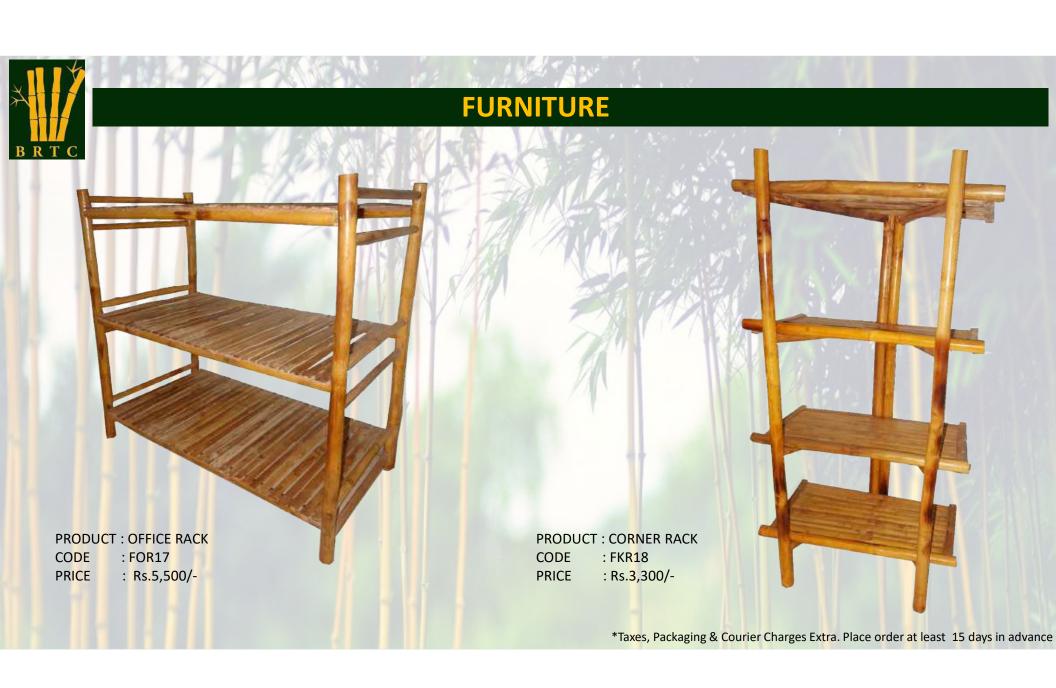

CODE : FKS15 PRICE : Rs.1,000/-

PRODUCT: FOLDING STOOL

CODE : FFS16
PRICE : Rs1,300/-

PRODUCT : SHOE RACK
CODE : FSR19
PRICE : Rs.1,500/-

DETAILS

SIZE: 450 x 610 x 300 MM

PRODUCT : SHOE RACK
CODE : FSR20
PRICE : Rs.1,200/-