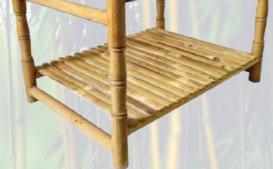

PRODUCT : CENTER TABLE

CODE : FBT13

PRICE: Rs.1,700/- (Without Glass)

DETAILS

SIZE : 685 x 485 X 455 MM

PRODUCT : CLOTH FOLDING STOOL

CODE : FCFS14
PRICE : Rs.900/DETAILS : With Cloth

PRODUCT : KNOCK DOWN STOOL