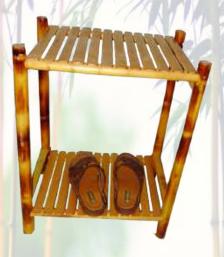

CODE : FKS15 PRICE : Rs.1,000/-

PRODUCT: FOLDING STOOL

CODE : FFS16
PRICE : Rs1,300/-

PRODUCT : SHOE RACK
CODE : FSR19
PRICE : Rs.1,500/-

DETAILS

SIZE: 450 x 610 x 300 MM

PRODUCT : SHOE RACK
CODE : FSR20
PRICE : Rs.1,200/-

DETAILS

SIZE: 450 x 610 x 300 MM

PRODUCT : STOOL
CODE : FS21
PRICE : Rs.750/-

**DETAILS** 

SIZE: 320 X 320 X 320 MM

\*Taxes, Packaging & Courier Charges Extra. Place order at least 15 days in advance

: FBT24