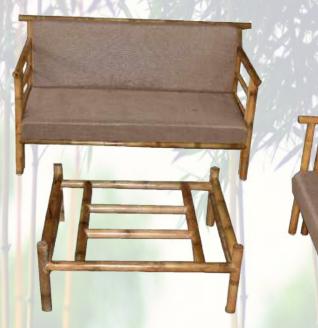

CODE : FST2 PRICE : Rs.20,000/-

**DETAILS** 

• ONE DOUBLE SOFA CHAIR

• TWO SINGLE SOFA CHAIR

• ONE CENTER TABLE

: FST3

: Rs.23,000/-

PRODUCT: SINGLE BED