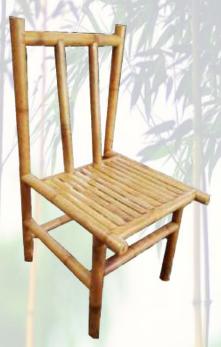

CODE : FDC6

PRICE : Rs.3,200/-

PRODUCT: FOLDING CHAIR

CODE : FFC7 PRICE : 2,300/-

**PRODUCT: EASY CHAIR** CODE : FEC8 : Rs.1,900/-PRICE DETAILS : With Cloth

PRODUCT : S-TYPE CHAIR

CODE : FSC8 PRICE : Rs.2,900/-