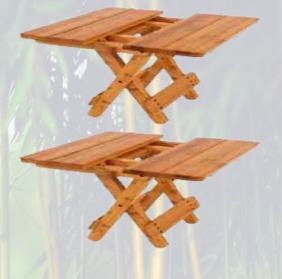

ILS

• 4 FT X 6 FT

• With Ply

• Box





PRODUCT : MAT CHAIR

CODE : FMC5

PRICE : Rs.2,500/-



PRODUCT : DINNING CHAIR

CODE : FDC6

PRICE : Rs.3,200/-



PRODUCT: FOLDING CHAIR

CODE : FFC7 PRICE : 2,300/-



**PRODUCT: EASY CHAIR** CODE : FEC8 : Rs.1,900/-PRICE DETAILS : With Cloth

PRODUCT : S-TYPE CHAIR

CODE : FSC8 PRICE : Rs.2,900/-









**PRODUCT: CENTER TABLE** 

CODE : FCT11

PRICE: Rs.3,500/- (Without Glass)

**DETAILS** 

SIZE : 711 X 457 X 457 MM

PRODUCT : BOW TABLE CODE : FBT12

PRICE : Rs.1,800/-

**DETAILS** 



PRODUCT : CENTER TABLE

CODE : FBT13

PRICE: Rs.1,700/- (Without Glass)

DETAILS

SIZE : 685 x 485 X 455 MM





PRODUCT : CLOTH FOLDING STOOL

CODE : FCFS14
PRICE : Rs.900/DETAILS : With Cloth



PRODUCT : KNOCK DOWN STOOL

CODE : FKS15 PRICE : Rs.1,000/-



PRODUCT: FOLDING STOOL

CODE : FFS16
PRICE : Rs1,300/-







PRODUCT : SHOE RACK
CODE : FSR19
PRICE : Rs.1,500/-

DETAILS

SIZE: 450 x 610 x 300 MM



PRODUCT : SHOE RACK
CODE : FSR20
PRICE : Rs.1,200/-

DETAILS

SIZE: 450 x 610 x 300 MM



PRODUCT : STOOL
CODE : FS21
PRICE : Rs.750/-

**DETAILS** 

SIZE: 320 X 320 X 320 MM









\*Taxes, Packaging & Courier Charges Extra. Place order at least 15 days in advance

: FBT24

: Rs.18,000/-