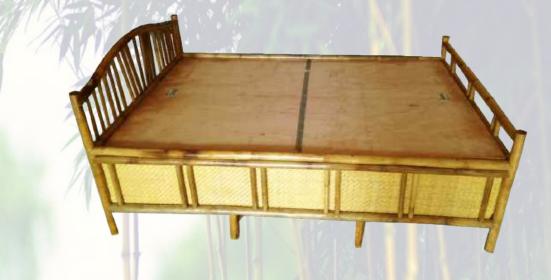

CODE : FSB3

PRICE : Rs.9,000/-

DETAILS

• 3 FT X 6 FT

• With Ply

PRODUCT : DOUBLE BOX BED

CODE : FDB4

PRICE : Rs.18,000/-