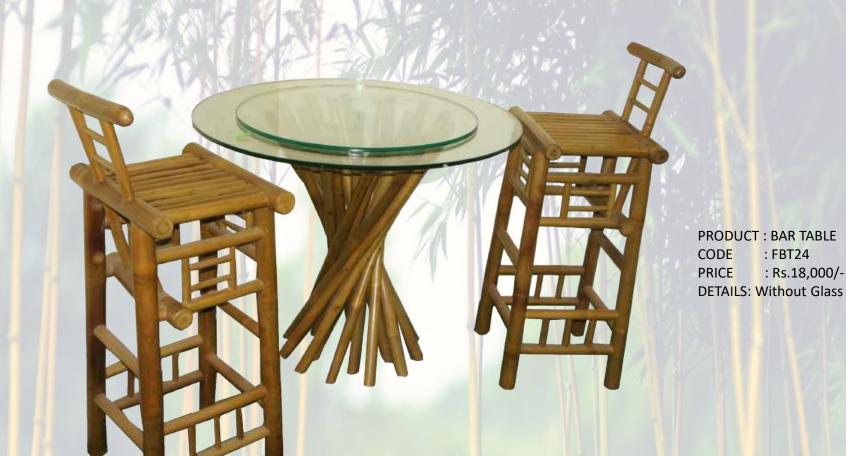

.2,900/-









**PRODUCT: CENTER TABLE** 

CODE : FCT11

PRICE: Rs.3,500/- (Without Glass)

**DETAILS** 

SIZE : 711 X 457 X 457 MM

PRODUCT : BOW TABLE CODE : FBT12

PRICE : Rs.1,800/-

**DETAILS** 



PRODUCT : CENTER TABLE

CODE : FBT13

PRICE: Rs.1,700/- (Without Glass)

DETAILS

SIZE : 685 x 485 X 455 MM





PRODUCT : CLOTH FOLDING STOOL

CODE : FCFS14
PRICE : Rs.900/DETAILS : With Cloth



PRODUCT : KNOCK DOWN STOOL

CODE : FKS15 PRICE : Rs.1,000/-



PRODUCT: FOLDING STOOL

CODE : FFS16
PRICE : Rs1,300/-







PRODUCT : SHOE RACK
CODE : FSR19
PRICE : Rs.1,500/-

DETAILS

SIZE: 450 x 610 x 300 MM



PRODUCT : SHOE RACK
CODE : FSR20
PRICE : Rs.1,200/-

DETAILS

SIZE: 450 x 610 x 300 MM



PRODUCT : STOOL
CODE : FS21
PRICE : Rs.750/-

**DETAILS** 

SIZE: 320 X 320 X 320 MM









\*Taxes, Packaging & Courier Charges Extra. Place order at least 15 days in advance

: FBT24

: Rs.18,000/-