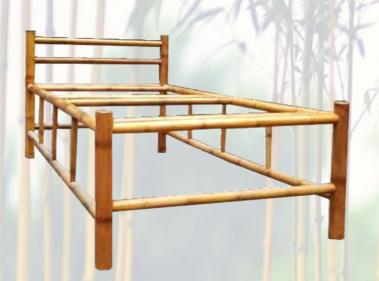

CODE : FSB3

PRICE : Rs.9,000/-

DETAILS

• 3 FT X 6 FT

• With Ply

PRODUCT : DOUBLE BOX BED

CODE : FDB4

PRICE : Rs.18,000/-