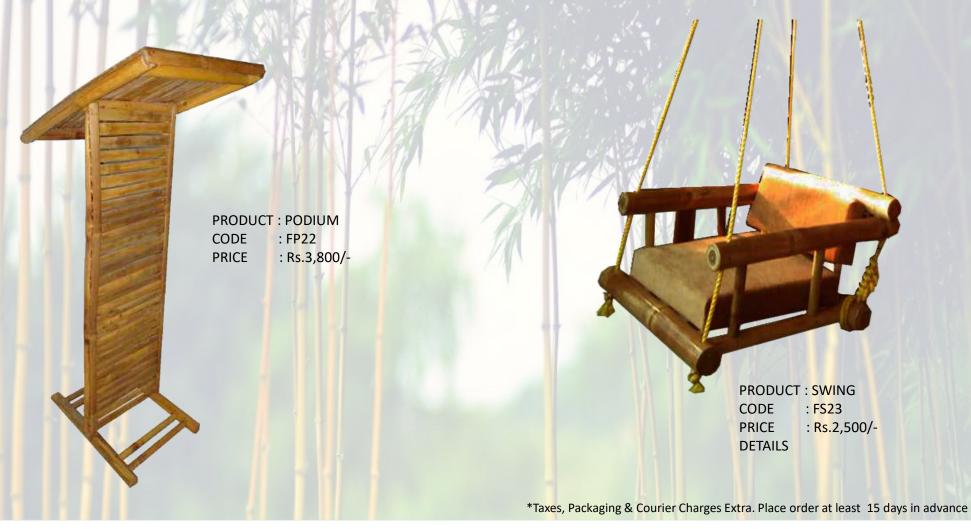

CODE : FKS15 PRICE : Rs.1,000/-

PRODUCT: FOLDING STOOL

CODE : FFS16
PRICE : Rs1,300/-

PRODUCT : SHOE RACK
CODE : FSR19
PRICE : Rs.1,500/-

DETAILS

SIZE: 450 x 610 x 300 MM

PRODUCT : SHOE RACK
CODE : FSR20
PRICE : Rs.1,200/-