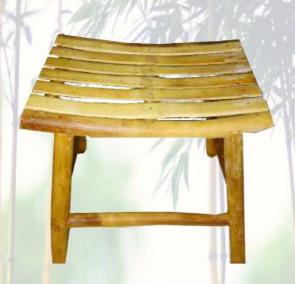

DETAILS

SIZE: 450 x 610 x 300 MM

PRODUCT : STOOL
CODE : FS21
PRICE : Rs.750/-

**DETAILS** 

SIZE: 320 X 320 X 320 MM

\*Taxes, Packaging & Courier Charges Extra. Place order at least 15 days in advance

: FBT24