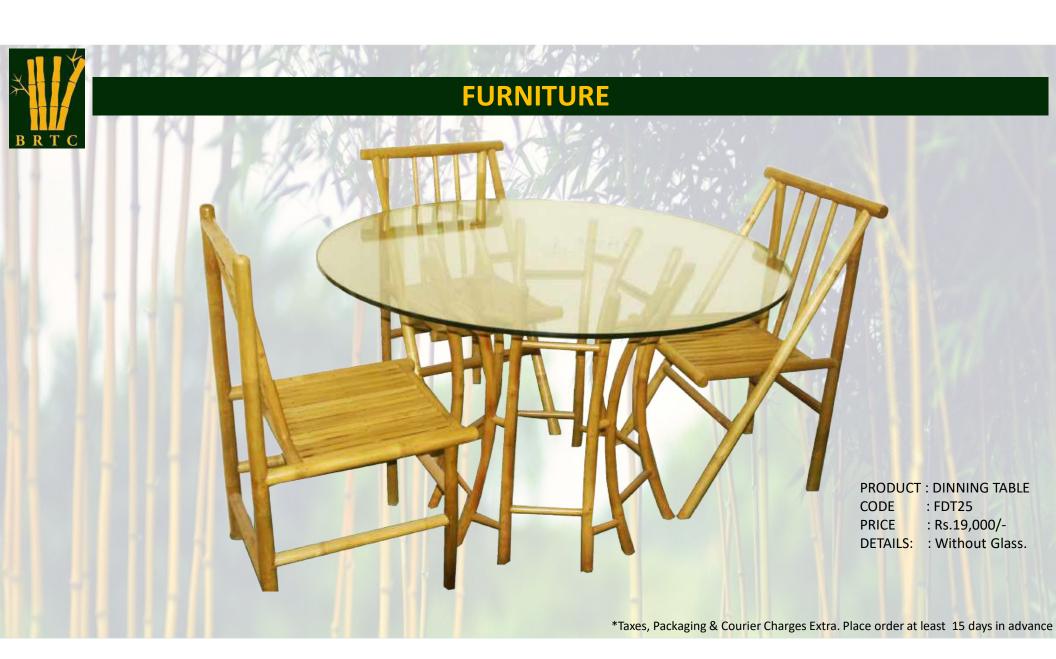

ZE : 711 X 457 X 457 MM

PRODUCT : BOW TABLE CODE : FBT12

PRICE : Rs.1,800/-

**DETAILS** 



PRODUCT : CENTER TABLE

CODE : FBT13

PRICE: Rs.1,700/- (Without Glass)

DETAILS

SIZE : 685 x 485 X 455 MM





PRODUCT : CLOTH FOLDING STOOL

CODE : FCFS14
PRICE : Rs.900/DETAILS : With Cloth



PRODUCT : KNOCK DOWN STOOL

CODE : FKS15 PRICE : Rs.1,000/-



PRODUCT: FOLDING STOOL

CODE : FFS16
PRICE : Rs1,300/-







PRODUCT : SHOE RACK
CODE : FSR19
PRICE : Rs.1,500/-

DETAILS

SIZE: 450 x 610 x 300 MM



PRODUCT : SHOE RACK
CODE : FSR20
PRICE : Rs.1,200/-

DETAILS

SIZE: 450 x 610 x 300 MM



PRODUCT : STOOL
CODE : FS21
PRICE : Rs.750/-

**DETAILS** 

SIZE: 320 X 320 X 320 MM









\*Taxes, Packaging & Courier Charges Extra. Place order at least 15 days in advance

: FBT24

: Rs.18,000/-