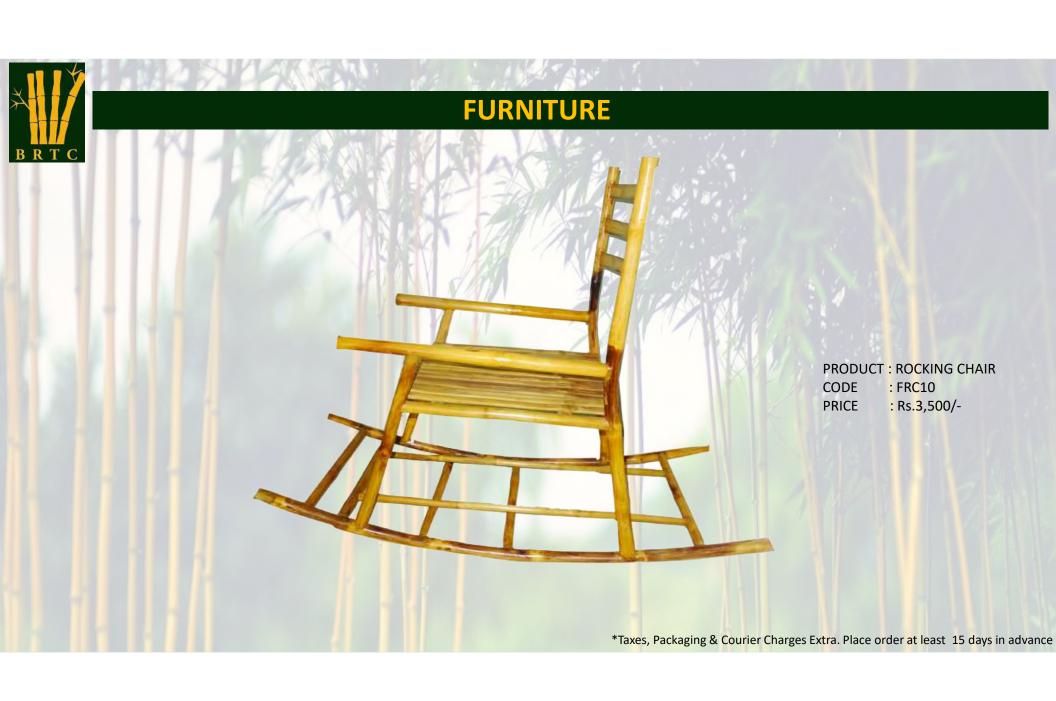

CODE : FDC6

PRICE : Rs.3,200/-

PRODUCT: FOLDING CHAIR

CODE : FFC7 PRICE : 2,300/-

**PRODUCT: EASY CHAIR** CODE : FEC8 : Rs.1,900/-PRICE DETAILS : With Cloth

PRODUCT : S-TYPE CHAIR

CODE : FSC8 PRICE : Rs.2,900/-