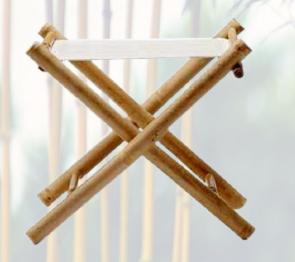

CODE : FKS15 PRICE : Rs.1,000/-

PRODUCT: FOLDING STOOL

CODE : FFS16
PRICE : Rs1,300/-

PRODUCT : SHOE RACK
CODE : FSR19
PRICE : Rs.1,500/-

DETAILS

SIZE: 450 x 610 x 300 MM

PRODUCT : SHOE RACK
CODE : FSR20
PRICE : Rs.1,200/-