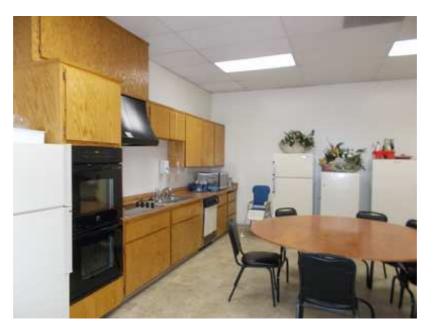

The Bar Area Components include the Refrigerators, Sinks, Bar Refurbishment, Flooring and Stools.

The Kitchen Remodel includes new Cabinets, Fixtures, Appliances and Renovation. The Appliances are scheduled to be replaced as needed through an allowance.