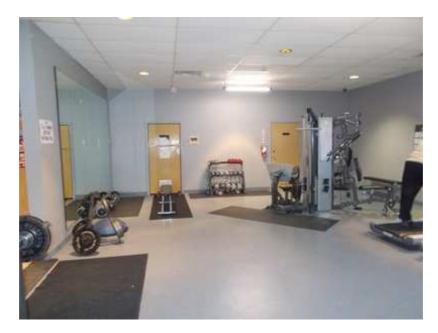

Complete Replacement of all Exercise Equipment has not been included in the Study. Instead, Exercise Equipment is replaced as needed through a Contingency Fund.

The Association is well maintained and in overall very good condition.

#### Clubhouse

|     | Component                                               | Year<br>heduled | Quantity  | Cost<br>Per Unit | •         | Estimated<br>Remaining<br>Useful<br>Life<br>(Years) | Estimated Life When New (Years) |
|-----|---------------------------------------------------------|-----------------|-----------|------------------|-----------|-----------------------------------------------------|---------------------------------|
| 1.  | Clubhouse - Art Work and Decorations                    | 2024            | as needed | 2,500.00         | 2,500.00  | 5                                                   | 10                              |
| 2.  | Clubhouse - Bar<br>Refrigerators/Coolers/Sink           | 2020            | as needed | 2,500.00         | 2,500.00  | 1                                                   | 10                              |
| 3.  | Clubhouse - Bar Rehab                                   | 2029            | as needed | 2,500.00         | 2,500.00  | 10                                                  | 20                              |
| 4.  | Clubhouse - Bar Stools                                  | 2024            | 10 units  | 150.00           | 1,500.00  | 5                                                   | 10                              |
| 5.  | Clubhouse - Community<br>Room Furniture Allowance       | 2024            | as needed | 5,000.00         | 5,000.00  | 5                                                   | 10                              |
| 6.  | Clubhouse - Community<br>Room PA System                 | 2023            | 1 unit    | 5,000.00         | 5,000.00  | 4                                                   | 5                               |
| 7.  | Clubhouse - Community<br>Room Pool Table Rehab          | 2023            | 2 units   | 2,000.00         | 4,000.00  | 4                                                   | 5                               |
| 8.  | Clubhouse - Community<br>Room Pool Table<br>Replacement | 2039            | 2 units   | 6,000.00         | 12,000.00 | 20                                                  | 30                              |
| 9.  | Clubhouse - Drinking<br>Fountain                        | 2024            | 4 units   | 750.00           | 3,000.00  | 5                                                   | 10                              |
| 10. | Clubhouse - Exercise<br>Room Equipment<br>Allowance     | 2021            | as needed | 5,000.00         | 5,000.00  | 2                                                   | 3                               |
| 11. | Clubhouse - Exercise<br>Room Flooring                   | 2028            | as needed | 5,500.00         | 5,500.00  | 9                                                   | 10                              |
| 12. | Clubhouse - Exercise<br>Room Restroom Remodel           | 2029            | 2 units   | 2,500.00         | 5,000.00  | 10                                                  | 20                              |
| 13. | Clubhouse - Exercise<br>Room Sauna Rehab                | 2019            | 1 unit    | 15,000.00        | 15,000.00 | 0                                                   | 10                              |
| 14. | Clubhouse - Flooring -<br>Carpet (Library)              | 2028            | all       | 2,000.00         | 2,000.00  | 9                                                   | 10                              |