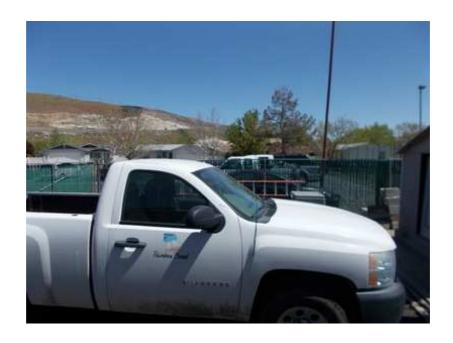

### **Vehicles**

|    | Component                                                          | Year<br>Scheduled | Quantity  | Cost<br>Per Unit | •         | Estimated<br>Remaining<br>Useful<br>Life<br>(Years) | Estimated<br>Life<br>When<br>New<br>(Years) |
|----|--------------------------------------------------------------------|-------------------|-----------|------------------|-----------|-----------------------------------------------------|---------------------------------------------|
| 1. | Vehicles - Cars and<br>Trucks -Honda Civic                         | 2027              | 1 unit    | 22,000.00        | 22,000.00 | 8                                                   | 10                                          |
| 2. | Vehicles - Cars and<br>Trucks -Silverado                           | 2022              | 1 unit    | 40,000.00        | 40,000.00 | 3                                                   | 10                                          |
| 3. | Vehicles - Service and<br>Inspection -Silverado 60<br>Mile Service | 2019              | as needed | 2,500.00         | 2,500.00  | 0                                                   | 5                                           |
| 4. | Vehicles - Utility Trailer                                         | 2024              | 1 unit    | 2,500.00         | 2,500.00  | 5                                                   | 10                                          |