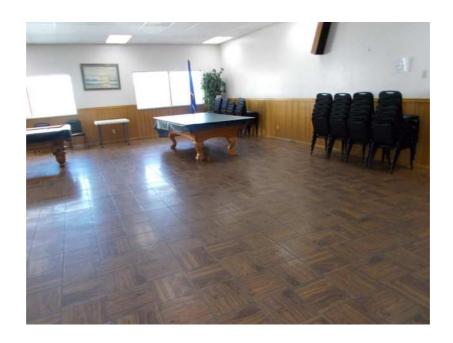

The Roofs of the Clubhouse and Lot A, the Acquired Building were replaced in 2017. The Roofs have an estimated useful life when new of 20 years. Regular Maintenance is required.

The Community Room Flooring, Pool Tables, Furniture, Painting and Lighting and Electrical have been included as components in the Study.