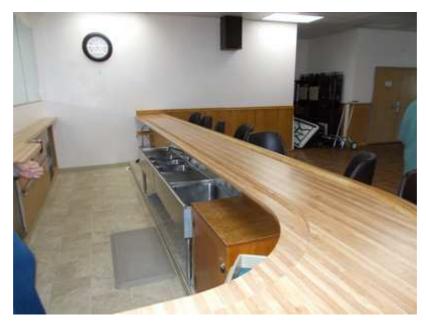

The Bar Area Components include the Refrigerators, Sinks, Bar Refurbishment, Flooring and Stools.

The Kitchen Remodel includes new Cabinets, Fixtures, Appliances and Renovation. The Appliances are scheduled to be replaced as needed through an allowance.