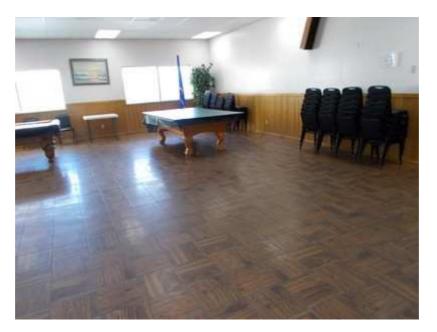

The Roofs of the Clubhouse and Lot A, the Acquired Building were replaced in 2017. The Roofs have an estimated useful life when new of 20 years. Regular Maintenance is required.

The Community Room Flooring, Pool Tables, Furniture, Painting and Lighting and Electrical have been included as components in the Study.