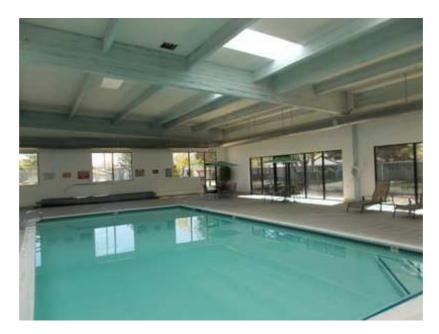

The Pool Area Components include Pool Concrete Deck, Pool Furniture, Pool and Spa Re-Surface, Heater, Pump, Pool Cover Interior Painting, Filter Replacement and Ventilation System. The Useful Life of each component is an estimation only.

**Pool Area** 

|     | Component                                                                     | Year<br>cheduled | Quantity  | Cost<br>Per Unit | •         | Estimated<br>Remaining<br>Useful<br>Life<br>(Years) | Estimated<br>Life<br>When<br>New<br>(Years) |
|-----|-------------------------------------------------------------------------------|------------------|-----------|------------------|-----------|-----------------------------------------------------|---------------------------------------------|
| 1.  | Pool Area - Flooring -Tile<br>Resurface (Bath, Hall,<br>Pool)                 | 2019             | all       | 10,000.00        | 10,000.00 | 0                                                   | 5                                           |
| 2.  | Pool Area - Furniture                                                         | 2023             | all       | 10,000.00        | 10,000.00 | 4                                                   | 10                                          |
| 3.  | Pool Area - Lighting and Electrical Allowance                                 | 2023             | as needed | 1,500.00         | 1,500.00  | 4                                                   | 5                                           |
| 4.  | Pool Area - Pool Cover                                                        | 2034             | ea        | 4,000.00         | 4,000.00  | 15                                                  | 20                                          |
| 5.  | Pool Area - Pool Deck<br>Tile Resurface<br>(Restrooms, Hall and<br>Pool Area) | 2020             | all       | 10,000.00        | 10,000.00 | 1                                                   | 10                                          |
| 6.  | Pool Area - Pool Filter (2015)                                                | 2019             | ea        | 3,700.00         | 3,700.00  | 0                                                   | 3                                           |
| 7.  | Pool Area - Pool Heater (2018)                                                | 2023             | 1 unit    | 4,000.00         | 4,000.00  | 4                                                   | 5                                           |
| 8.  | Pool Area - Pool Pump                                                         | 2019             | 1 unit    | 2,800.00         | 2,800.00  | 0                                                   | 7                                           |
| 9.  | Pool Area - Pool<br>Resurface                                                 | 2028             | 1 unit    | 20,000.00        | 20,000.00 | 9                                                   | 10                                          |
| 10. | Pool Area - Pool Signage                                                      | 2028             | as needed | 1,500.00         | 1,500.00  | 9                                                   | 10                                          |
| 11. | Pool Area - Pool Tile and Coping Stones                                       | 2024             | as needed | 14,000.00        | 14,000.00 | 5                                                   | 10                                          |
| 12. | Pool Area - Restroom<br>Bench -Men`s Seating<br>Refurbishment                 | 2021             | as needed | 1,500.00         | 1,500.00  | 2                                                   | 5                                           |
| 13. | Pool Area - Restroom<br>Lockers                                               | 2026             | 2 units   | 1,200.00         | 2,400.00  | 7                                                   | 10                                          |
| 14. | Pool Area - Restroom<br>Remodel                                               | 2029             | 2 units   | 2,500.00         | 5,000.00  | 10                                                  | 20                                          |

# **Pool Area (Continued)**

|     | Component S                                              | Year<br>cheduled | Quantity  | Cost<br>Per Unit |           | Estimated<br>Remaining<br>Useful<br>Life<br>(Years) | Estimated<br>Life<br>When<br>New<br>(Years) |
|-----|----------------------------------------------------------|------------------|-----------|------------------|-----------|-----------------------------------------------------|---------------------------------------------|
| 15. | Pool Area - Spa Air<br>Supply Blower                     | 2019             | 1 unit    | 2,700.00         | 2,700.00  | 0                                                   | 10                                          |
| 16. | Pool Area - Spa Filter                                   | 2021             | 1 unit    | 800.00           | 800.00    | 2                                                   | 3                                           |
| 17. | Pool Area - Spa Heater (2015)                            | 2024             | 1 unit    | 4,600.00         | 4,600.00  | 5                                                   | 10                                          |
| 18. | Pool Area - Spa Pump<br>(2014)                           | 2019             | 1 unit    | 2,400.00         | 2,400.00  | 0                                                   | 3                                           |
| 19. | Pool Area - Spa<br>Resurface                             | 2023             | 1 unit    | 6,000.00         | 6,000.00  | 4                                                   | 7                                           |
| 20. | Pool Area - Spa Tile and<br>Coping Stones (Done<br>2019) | 2028             | as needed | 3,000.00         | 3,000.00  | 9                                                   | 10                                          |
| 21. | Pool Area - Ventilation<br>System /Dehumidifier<br>Rehab | 2032             | as needed | 40,000.00        | 40,000.00 | 13                                                  | 40                                          |
| 22. | Pool Area - Water<br>Feature and Garden Area<br>Rehab    | 2019             | as needed | 4,000.00         | 4,000.00  | 0                                                   | 10                                          |
| 23. | Pool Area - Water<br>Fountain (New 2018)                 | 2033             | 2 units   | 800.00           | 1,600.00  | 14                                                  | 15                                          |
| 24. | Pool Area - Water Heater                                 | 2026             | 2 units   | 750.00           | 1,500.00  | 7                                                   | 10                                          |