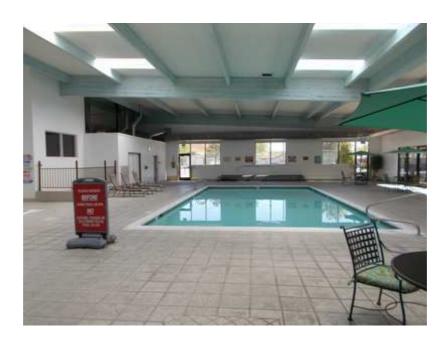

The Pool Area Components include Pool Concrete Deck, Pool Furniture, Pool and Spa Re-Surface, Heater, Pump, Pool Cover Interior Painting, Filter Replacement and Ventilation System. The Useful Life of each component is an estimation only.