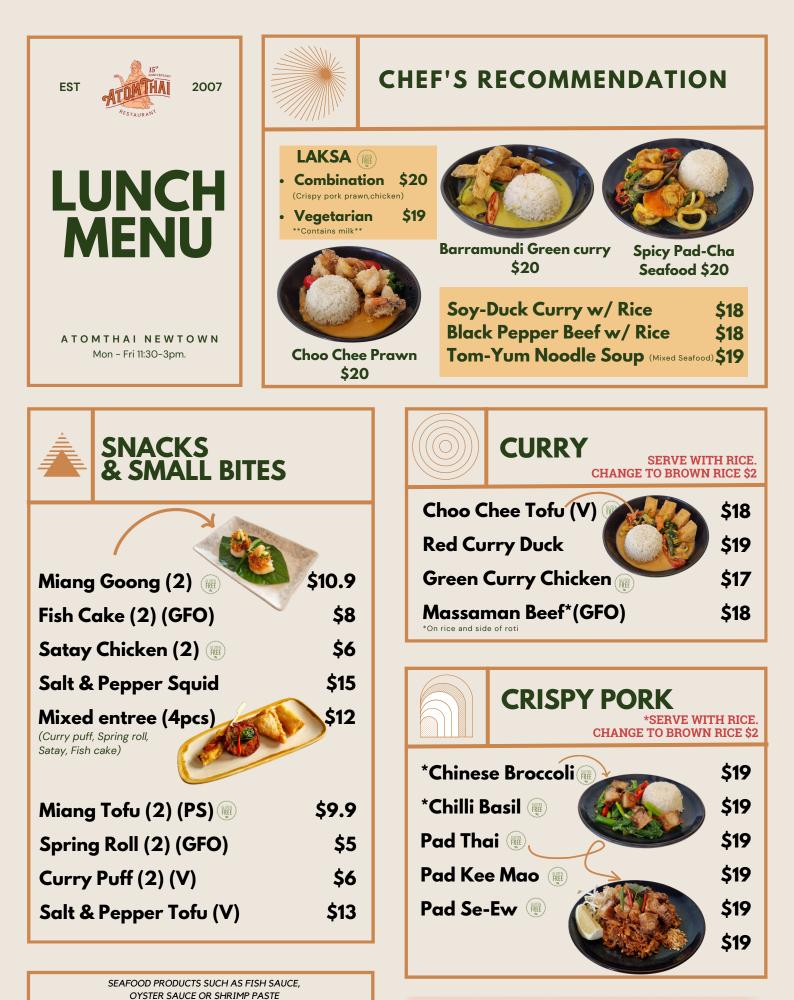

Kindly advise us of food intolerance and/or allergies. Please be aware that we are unable to guarantee all dishes do not contain traces of residual nut oils or shellfish.

ARE BASIC INGREDIENTS IN THAI COOKING.

SEAFOOD PRODUCTS SUCH AS FISH SAUCE, OYSTER SAUCE OR SHRIMP PASTE ARE BASIC INGREDIENTS IN THAI COOKING. PLEASE ASK OUR TEAM IF YOU WISH FOR VEGAN OPTION. (FREE) = GLUTEN FREE, GFO = GLUTEN FREE OPTIONAL, V = VEGAN, PS = PESCETARIAN