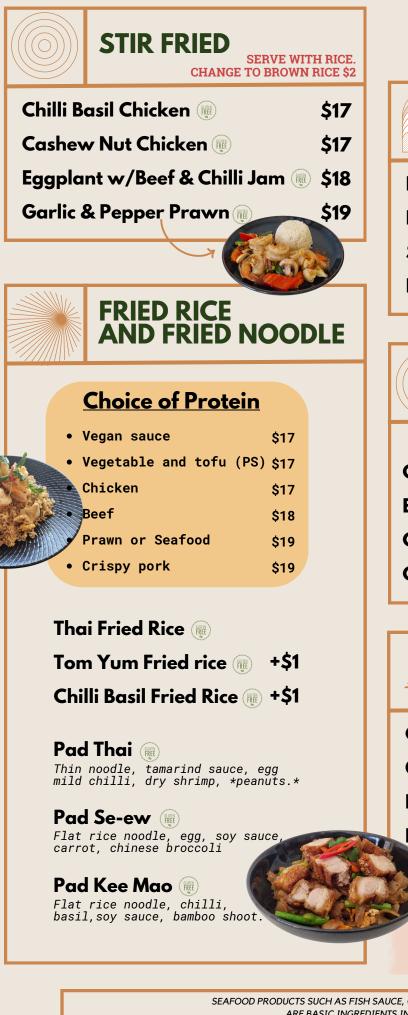

Kindly advise us of food intolerance and/or allergies. Please be aware that we are unable to guarantee all dishes do not contain traces of residual nut oils or shellfish.

ARE BASIC INGREDIENTS IN THAI COOKING.

SEAFOOD PRODUCTS SUCH AS FISH SAUCE, OYSTER SAUCE OR SHRIMP PASTE ARE BASIC INGREDIENTS IN THAI COOKING. PLEASE ASK OUR TEAM IF YOU WISH FOR VEGAN OPTION. (FREE) = GLUTEN FREE, GFO = GLUTEN FREE OPTIONAL, V = VEGAN, PS = PESCETARIAN