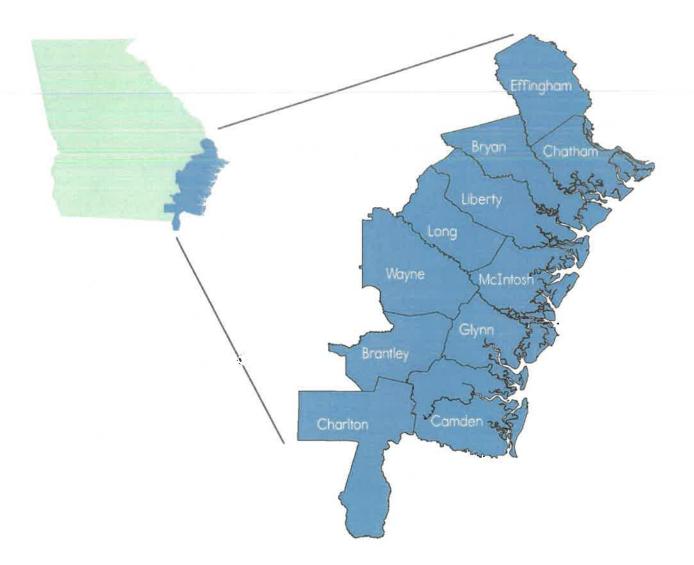

#### **Compliance Determination**

This project is not located in a CBRS Unit. Therefore, this project has no potential to impact a CBRS Unit and is in compliance with the Coastal Barrier Resources Act. The proposed activity is located in Henry County, GA. Henry County is not within a protected CBRS Unit.

#### **Supporting documentation**

State of Georgia Map(1).pdf CBRS.pdf

Are formal compliance steps or mitigation required?

Yes

√ No