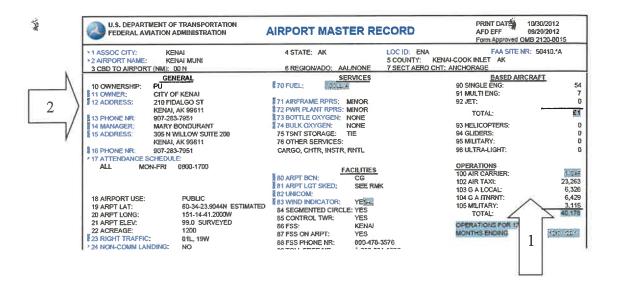

| National Historic Preservation Act of 1966, particularly sections 106 and 110; 36 CFR Part 800                                   | ⊔ Yes M No        | project has No Potential to Cause Effects. The project is in compliance with Section 106. The proposed activity is located in a facility that is less than fifty (50) years old. There are no facilities or communities within one (1) mile that are listed on the National Register of Historic Places. The proposed activity will not change in land use or increase in density.                                                                                                                                                                              |
|----------------------------------------------------------------------------------------------------------------------------------|-------------------|-----------------------------------------------------------------------------------------------------------------------------------------------------------------------------------------------------------------------------------------------------------------------------------------------------------------------------------------------------------------------------------------------------------------------------------------------------------------------------------------------------------------------------------------------------------------|
| Noise Abatement and Control Noise Control Act of 1972, as amended by the Quiet Communities Act of 1978; 24 CFR Part 51 Subpart B | □ Yes ☑ No        | Based on the project description, this project includes no activities that would require further evaluation under HUD's noise regulation. The project is in compliance with HUD's Noise regulation. The proposed activity is located within 15 miles of three (3) airports. Sound does not extend past the boundaries of the airports. Airport worksheets and maps have been included. A railroad is within 1.22 miles of the proposed activity. There is one (1) major roadway within 1,230ft of the proposed activity. Station statistics have been provided. |
| Sole Source Aquifers Safe Drinking Water Act of 1974, as amended, particularly section 1424(e); 40 CFR Part 149                  | □ Yes ☑ No        | Based on the project description, the project consists of activities that are unlikely to have an adverse impact on groundwater resources. The project is in compliance with Sole Source Aquifer requirements.                                                                                                                                                                                                                                                                                                                                                  |
| Wetlands Protection Executive Order 11990, particularly sections 2 and 5                                                         | ☐ Yes ☑ No        | The project will not impact on- or off-<br>site wetlands. The project is in<br>compliance with Executive Order 11990.                                                                                                                                                                                                                                                                                                                                                                                                                                           |
| Wild and Scenic Rivers Act Wild and Scenic Rivers Act of 1968, particularly section 7(b) and (c)                                 | □ Yes ☑ No        | This project is not within proximity of a NWSRS river. The project is in compliance with the Wild and Scenic Rivers Act.                                                                                                                                                                                                                                                                                                                                                                                                                                        |
| HUD HO                                                                                                                           | OUSING ENVIRONMEN | TAL STANDARDS                                                                                                                                                                                                                                                                                                                                                                                                                                                                                                                                                   |
|                                                                                                                                  | ENVIRONMENTAL J   |                                                                                                                                                                                                                                                                                                                                                                                                                                                                                                                                                                 |
| <b>Environmental Justice</b> Executive Order 12898                                                                               | ☐ Yes ☑ No        | No adverse environmental impacts were identified in the project's total                                                                                                                                                                                                                                                                                                                                                                                                                                                                                         |