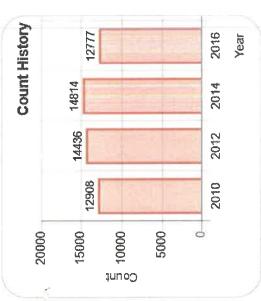

PS, US Census Bureau, USDA, USFWS, EPA OEI

Helping In His Name Ministries 4



## 1000 Ft Major Roadway



May 31, 2024

**Project Buffer** 

Search Result (point)



Esri Community Maps Contributors, Henry County, GA, @ OpenStreetMap, Microsoft, Esri, TomTom, Garmin, SafeGraph, GeoTechnologies, Inc, METI/

0.1

0.4 km

0.2 mi

0.05

1:9,028



Site

0000151\_0354 - 151-

◀

0354 - CSX 086611

Route number: County: Henry

00004200

LRS section: 1511004200

Functional clace: 411.

Site Data

Volume Volume Count Class Class Class Class December Class type Count History Month March June April May May Jul 2010 2012 2020 2018 2016 2014 Year 2021

**Pinehurst** 

+

Annual Statistics

wered by Esri | Esri, TomTo.

Estimated 2017 Estimated Actual 2016 2015 2014 2013 Statistics Data Item type





0.27% 78.88% 15.60% Vehicle Classification 2021 Can have 1- or 2. Passenger 2 axles, 2 or 3 panels, vans Motorcycles 2 axles. Can 2-axle, 4-tire have 1- or 2-3. Pickups, single units. axle trailers. wheels.

0.42% 2-axle trailers. 2- or 3-axle, 4. Buses

full length.

2.63% 5. Single-unit 2-axle, 6-tire, tires), singleunit trucks. (dual rear trucks

1.12% 6. Single-unit 3-axle, singletrucks

unit trucks.

10,600 11,200

https://gdottrafficdata.drakewell.com/sitedashboard.asp?node=GDOT\_PORTABLES&cosit=0000151\_0354

12,730 13,500 14,000

AADT

| _0354                                                             |
|-------------------------------------------------------------------|
| PORTABLES&cosit=0000151                                           |
| https://gdottrafficdata.drakewell.co