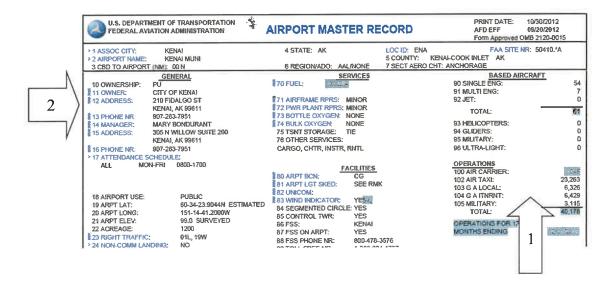

| National Historic Preservation Act of 1966, particularly sections 106 and 110; 36 CFR Part 800                                   | ⊔ Yes M No        | project has No Potential to Cause Effects. The project is in compliance with Section 106. The proposed activity is located in a facility that is less than fifty (50) years old. There are no facilities or communities within one (1) mile that are listed on the National Register of Historic Places. The proposed activity will not change in land use or increase in density.                                                                                                                                                                              |
|----------------------------------------------------------------------------------------------------------------------------------|-------------------|-----------------------------------------------------------------------------------------------------------------------------------------------------------------------------------------------------------------------------------------------------------------------------------------------------------------------------------------------------------------------------------------------------------------------------------------------------------------------------------------------------------------------------------------------------------------|
| Noise Abatement and Control Noise Control Act of 1972, as amended by the Quiet Communities Act of 1978; 24 CFR Part 51 Subpart B | □ Yes ☑ No        | Based on the project description, this project includes no activities that would require further evaluation under HUD's noise regulation. The project is in compliance with HUD's Noise regulation. The proposed activity is located within 15 miles of three (3) airports. Sound does not extend past the boundaries of the airports. Airport worksheets and maps have been included. A railroad is within 1.22 miles of the proposed activity. There is one (1) major roadway within 1,230ft of the proposed activity. Station statistics have been provided. |
| Sole Source Aquifers Safe Drinking Water Act of 1974, as amended, particularly section 1424(e); 40 CFR Part 149                  | □ Yes ☑ No        | Based on the project description, the project consists of activities that are unlikely to have an adverse impact on groundwater resources. The project is in compliance with Sole Source Aquifer requirements.                                                                                                                                                                                                                                                                                                                                                  |
| Wetlands Protection Executive Order 11990, particularly sections 2 and 5                                                         | ☐ Yes ☑ No        | The project will not impact on- or off-<br>site wetlands. The project is in<br>compliance with Executive Order 11990.                                                                                                                                                                                                                                                                                                                                                                                                                                           |
| Wild and Scenic Rivers Act Wild and Scenic Rivers Act of 1968, particularly section 7(b) and (c)                                 | □ Yes ☑ No        | This project is not within proximity of a NWSRS river. The project is in compliance with the Wild and Scenic Rivers Act.                                                                                                                                                                                                                                                                                                                                                                                                                                        |
| HUD HO                                                                                                                           | OUSING ENVIRONMEN | TAL STANDARDS                                                                                                                                                                                                                                                                                                                                                                                                                                                                                                                                                   |
|                                                                                                                                  | ENVIRONMENTAL J   |                                                                                                                                                                                                                                                                                                                                                                                                                                                                                                                                                                 |
| <b>Environmental Justice</b> Executive Order 12898                                                                               | ☐ Yes ☑ No        | No adverse environmental impacts were identified in the project's total                                                                                                                                                                                                                                                                                                                                                                                                                                                                                         |