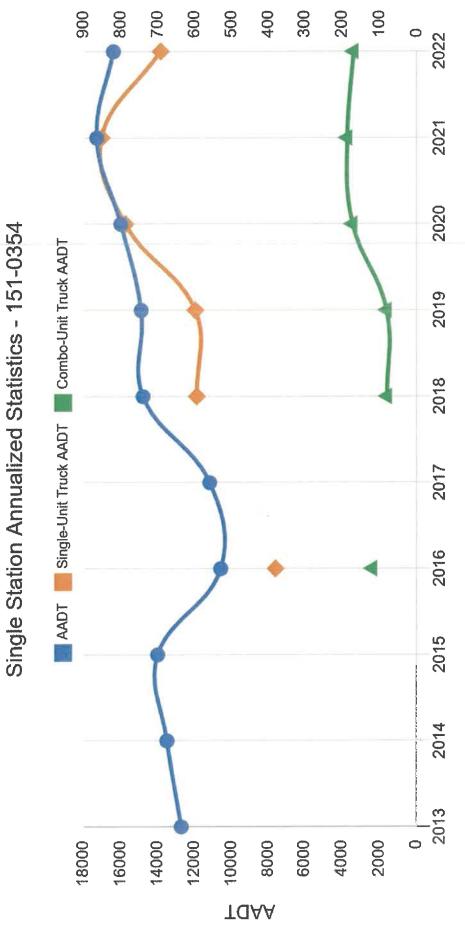

| AADT  | Single-Unit Truck AADT | Combo-Unit Truck AADT | % DHV SU Trucks | % DHV CU Trucks | % Peak SU Trucks | % Peak CU Trucks | K-Factor | D-Factor | Future AADT |



Truck AADT



Home (/) > Programs (/programs/) > Environmental Review (/programs/environmental-review/) > DNL Calculator

## DNL Calculator

The Day/Night Noise Level Calculator is an electronic assessment tool that calculates the Day/Night Noise Level (DNL) from roadway and railway traffic. For more information on using the DNL calculator, view the Day/Night Noise Level Calculator Electronic Assessment Tool Overview (\programs\environmental-review\daynight-noise-level-electronic-assessment-tool).

## Guidelines

- To display the Road and/or Rail DNL calculator(s), click on the "Add Road Source" and/or "Add Rail Source" button(s) below.
- All Road and Rail input values must be positive non-decimal numbers.
- All Road and/or Rail DNL value(s) must be calculated separately before calculati