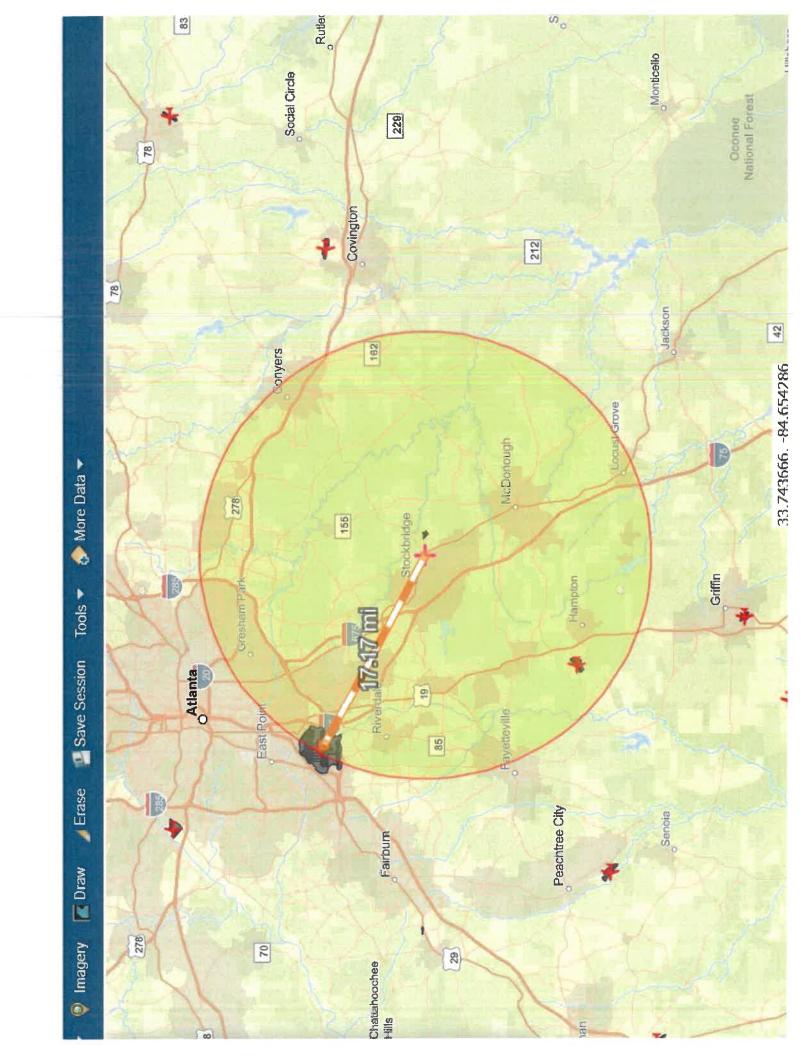

1. To ensure compatible land use development, you must determine your site's proximity to civil and military airports. Is your project within 15,000 feet of a military airport or 2,500 feet of a civilian airport?

√ No

Based on the response, the review is in compliance with this section. Document and upload the map showing that the site is not within the applicable distances to a military or civilian airport below

#### **Compliance Determination**

The project site is not within 15,000 feet of a military airport or 2,500 feet of a civilian airport. The project is in compliance with Airport Hazards requirements. The proposed activity will not change in land use and will not increase in density.

#### Supporting documentation

15000 ft Military Airports.pdf 2500 ft Civilian Airports.pdf

Are formal compliance steps or mitigation required?

Yes