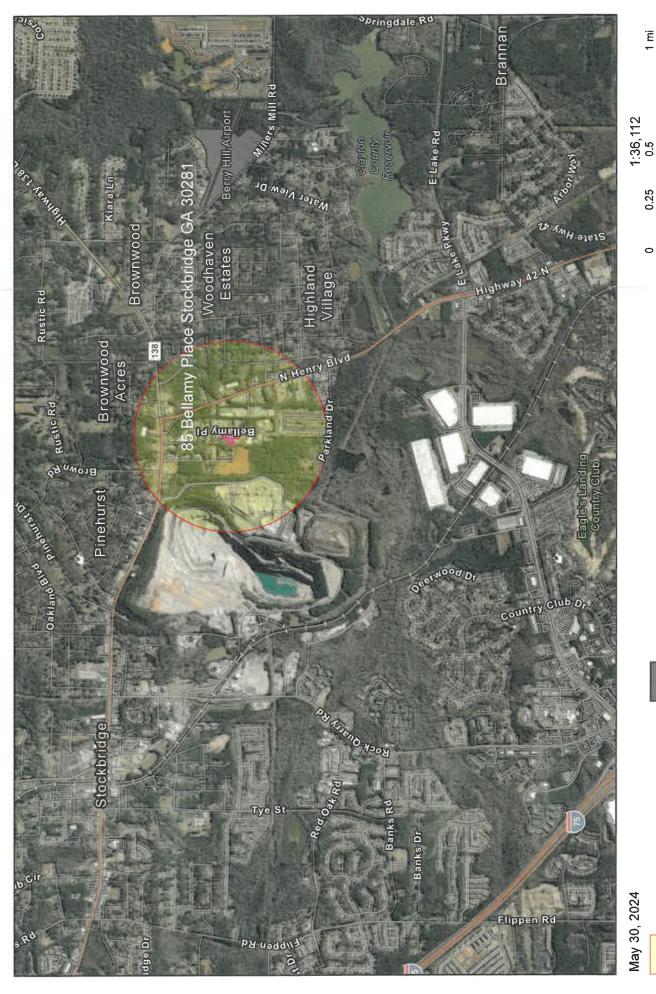

Stockbridge, GA

# Is the project located in, or does it affect, a Coastal Zone as defined in your state Coastal Management Plan?

Yes

No

Based on the response, the review is in compliance with this section. Document and upload all documents used to make your determination below.

#### **Compliance Determination**

This project is not located in or does not affect a Coastal Zone as defined in the state Coastal Management Plan. The project is in compliance with the Coastal Zone Management Act. The proposed activity is located in Henry County, GA. Henry County is not located in a protected Coastal Management Zone.