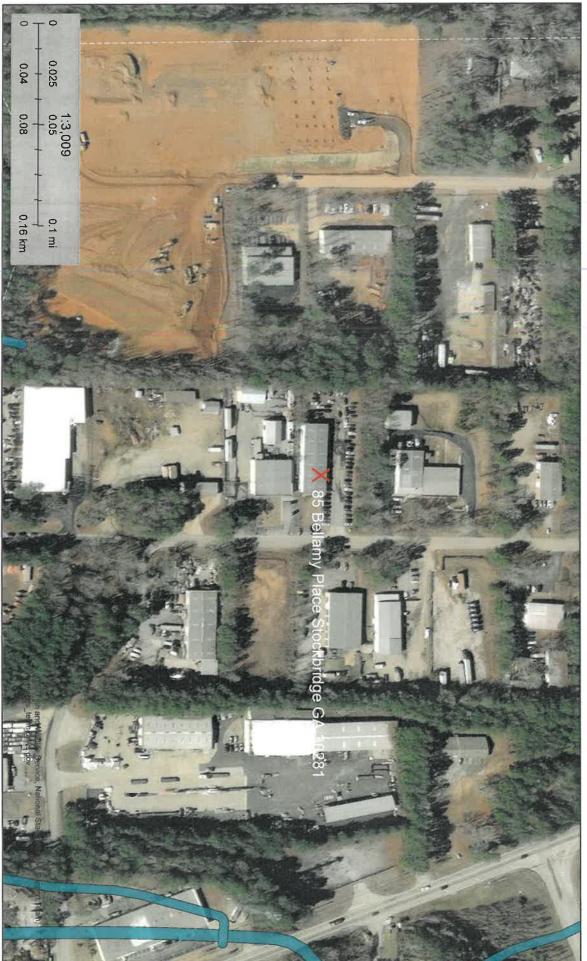

#### **Project Information**

Project Name:

Helping-In-His-Name-Ministries-Public-Facility-Improvements

**HEROS Number:** 

900000010401766

State / Local Identifier:

**Project Location:** 

85 Bellamy Pl, Stockbridge, GA 30281

Consultant (if applicabl

e):

**Point of Contact:** 

Project Location: 85 Bellamy Pl, Stockbridge, GA 30281

**Additional Location Information:** 

N/A

**Direct Comments to:** 

Description of the Proposed Project [24 CFR 50.12 & 58.32; 40 CFR 1508.25]: