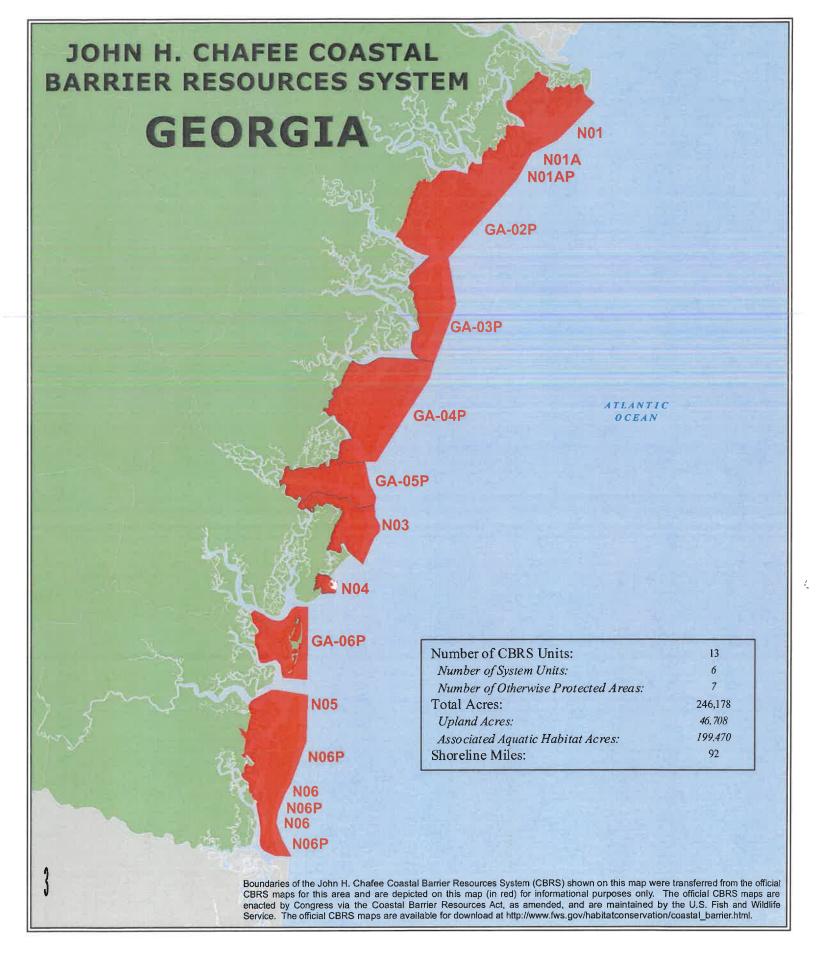

#### **Coastal Barrier Resources**

| General requirements                     | Legislation                     | Regulation |
|------------------------------------------|---------------------------------|------------|
| HUD financial assistance may not be      | Coastal Barrier Resources Act   |            |
| used for most activities in units of the | (CBRA) of 1982, as amended by   |            |
| Coastal Barrier Resources System         | the Coastal Barrier Improvement |            |
| (CBRS). See 16 USC 3504 for limitations  | Act of 1990 (16 USC 3501)       |            |
| on federal expenditures affecting the    |                                 |            |
| CBRS.                                    |                                 |            |

# 1. Is the project located in a CBRS Unit?

✓ No

Document and upload map and documentation below.

Yes

#### **Compliance Determination**

This project is not located in a CBRS Unit. Therefore, this project has no potential to impact a CBRS Unit and is in compliance with the Coastal Barrier Resources Act. The proposed activity is located in Henry County, GA. Henry County is not within a protected CBRS Unit.

#### **Supporting documentation**

State of Georgia Map(1).pdf CBRS.pdf

Are formal compliance steps or mitigation required?

Yes

√ No