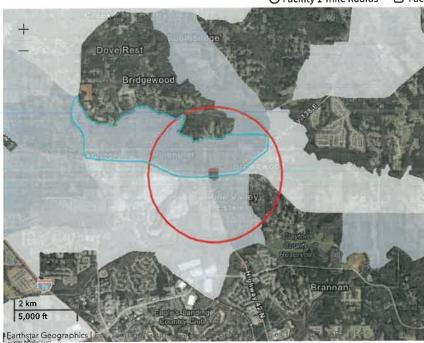

#### **Contamination and Toxic Substances**

| General Requirements                                            | Legislation  | Regulations     |
|-----------------------------------------------------------------|--------------|-----------------|
| It is HUD policy that all properties that are being             | The state of | 24 CFR          |
| proposed for use in HUD programs be free of                     |              | 58.5(i)(2)      |
| hazardous materials, contamination, toxic                       | F. Learning  | 24 CFR 50.3(i)  |
| chemicals and gases, and radioactive substances,                |              |                 |
| where a hazard could affect the health and safety of            |              |                 |
| the occupants or conflict with the intended                     |              | Balanca (Trace) |
| utilization of the property.                                    |              |                 |
| Reference                                                       |              |                 |
| https://www.onecpd.info/environmental-review/site-contamination |              |                 |

- 1. How was site contamination evaluated?\* Select all that apply.
  - ✓ ASTM Phase I ESA

ASTM Phase II ESA

Remediation or clean-up plan

ASTM Vapor Encroachment Screening.

None of the above

2. Were any on-site or nearby toxic, hazardous, or radioactive substances\* (excluding radon) found that could affect the health and safety of project occupants or conflict with the intended use of the property? (Were any recognized environmental conditions or RECs identified in a Phase I ESA and confirmed in a Phase II ESA?)

✓ No

Explain:

Hazardous materials were found within one (1) mile of the proposed activity. These items are located at local businesses and are not on the proposed project site.

Yes

- \* This question covers the presence of radioactive substances excluding radon. Radon is addressed in the Radon Exempt Question.
- \*\* Utilize EPA's Enviromapper, NEPAssist, or state/tribal databases to identify nearby dumps, junk yards, landfills, hazardous waste sites, and industrial sites, including EPA National Priorities List Sites (Superfund sites), CERCLA or state-equivalent sites, RCRA Corrective Action sites with release(s) or suspected release(s) requiring clean-up action and/or further investigation. Additional supporting documentation may include other inspections and reports.
- 3. Evaluate the building(s) for radon. Do all buildings meet any of the exemptions\* from having to consider radon in the contamination analysis listed in CPD Notice <a href="CPD-23-103">CPD-23-103</a>?

#### **Compliance Determination**

Site contamination was evaluated as follows: ASTM Phase I ESA. On-site or nearby toxic, hazardous, or radioactive substances that could affect the health and safety of project occupants or conflict with the intended use of the property were not found. The project is exempt from radon consideration. The project is in compliance with contamination and toxic substances requirements.