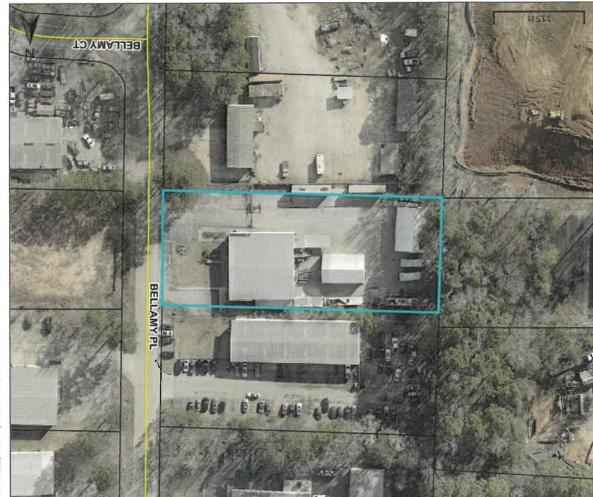

#### **Project Information**

Project Name:

Helping-In-His-Name-Ministries-Public-Facility-Improvements

**HEROS Number:** 

900000010401766

State / Local Identifier:

**Project Location:** 

85 Bellamy Pl, Stockbridge, GA 30281

# Description of the Proposed Project [24 CFR 50.12 & 58.32; 40 CFR 1508.25]:

The proposed activity will use CDBG funds to assist Helping In His Name Ministries, Inc. with public facility improvements. Helping In His Name Ministries provides a food pantry to low to moderate income individuals and households in Henry County. Clients receive a one (1) months supply of meat and non-perishables after an initial emergency box. The amount a family receives is based on family size. Helping In His Name Ministries is located in Stockbridge, GA. The property currently maintains three (3) buildings (A,B, and C), and two (2) outdoor commercial grade freezers. In its current state, building C is unusable due to instability. Buildings A and B are in need of minor repairs. The proposed activity will use CDBG funds to install concrete to level the building, install a roll-up door for accessibility of forklifts, and install electricity and storage shelving to the building. Additionally, this activity will increase accessibility by installing a parking lot for volunteers in a 120X12 section of the property and restriping current parking spaces in the building's front parking lot. Additional improvements may include rebuilding and extension of a drive-thru overhang, repairs to buildings A and B, and the installation of additional commercial grade freezers. The intended outcome of the completion of these improvements is expected to increase the agency's ability to serve by 20%.

The proposed activity will use CDBG funds to assist Helping In His Name Ministries, Inc. with public facility improvements. Helping In His Name Ministries provides a food pantry to low to moderate income individuals and households in Henry County. Clients receive a one (1) months supply of meat and non-perishables after an initial emergency box. The amount a family receives is based on family size. Helping In His Name Ministries is located in Stockbridge, GA. The property currently maintains three (3) buildings (A,B, and C), and two (2) outdoor commercial grade freezers. In its current state, building C is unusable due to instability. Buildings A and B are in need of minor repairs. The proposed activity will use CDBG funds to install concrete to level the building, install a roll-up door for accessibility of forklifts, and install electricity and storage shelving to the building. Additionally, this activity will increase accessibility by installing a parking lot for volunteers in a 120X12 section of the property and restriping current parking spaces in the building's front parking lot. Additional improvements may include rebuilding and extension of a drive-thru overhang, repairs to buildings A and B, and the installation of additional commercial grade freezers. The intended outcome of the completion of these improvements is expected to increase the agency's ability to serve by 20%.