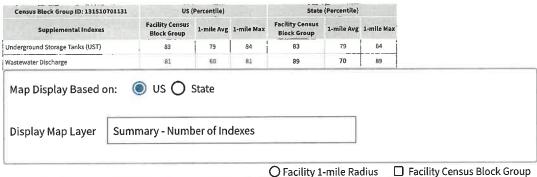

✓ No

Explain:

Hazardous materials were found within one (1) mile of the proposed activity. These items are located at local businesses and are not on the proposed project site.

Yes

- \* This question covers the presence of radioactive substances excluding radon. Radon is addressed in the Radon Exempt Question.
- \*\* Utilize EPA's Enviromapper, NEPAssist, or state/tribal databases to identify nearby dumps, junk yards, landfills, hazardous waste sites, and industrial sites, including EPA National Priorities List Sites (Superfund sites), CERCLA or state-equivalent sites, RCRA Corrective Action sites with release(s) or suspected release(s) requiring clean-up action and/or further investigation. Additional supporting documentation may include other inspections and reports.
- 3. Evaluate the building(s) for radon. Do all buildings meet any of the exemptions\* from having to consider radon in the contamination analysis listed in CPD Notice <a href="CPD-23-103">CPD-23-103</a>?