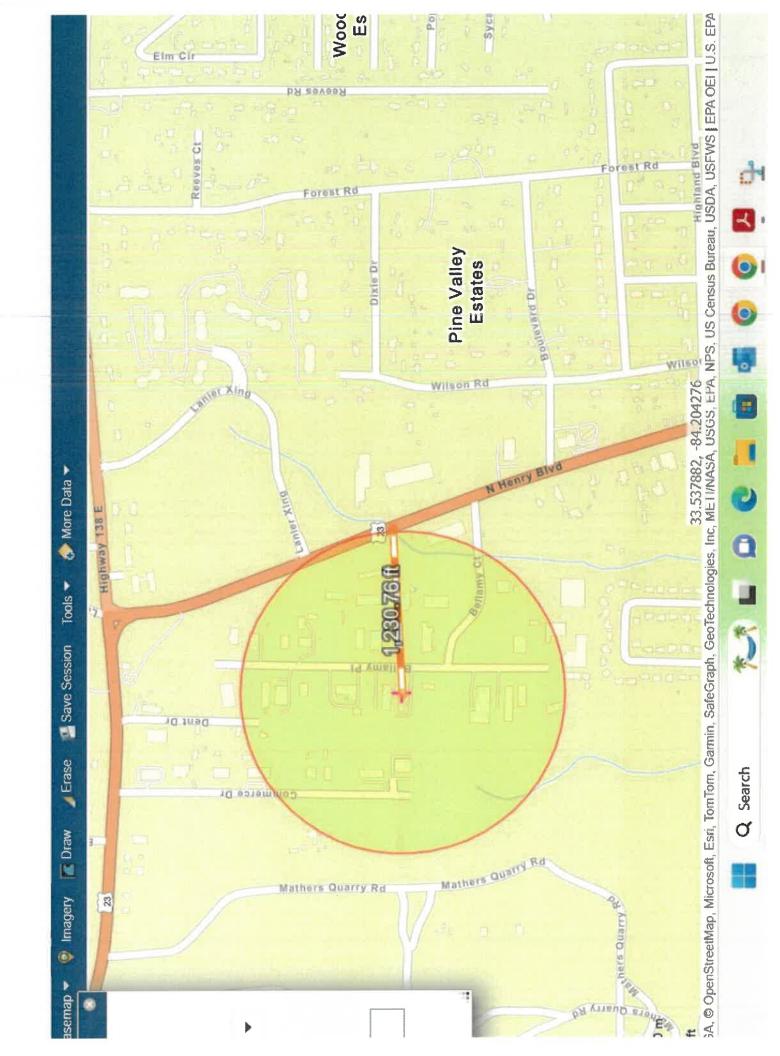

| National Historic Preservation Act of 1966, particularly sections 106 and 110; 36 CFR Part 800                                   | ⊔ Yes M No        | project has No Potential to Cause Effects. The project is in compliance with Section 106. The proposed activity is located in a facility that is less than fifty (50) years old. There are no facilities or communities within one (1) mile that are listed on the National Register of Historic Places. The proposed activity will not change in land use or increase in density.                                                                                                                                                                              |
|----------------------------------------------------------------------------------------------------------------------------------|-------------------|-----------------------------------------------------------------------------------------------------------------------------------------------------------------------------------------------------------------------------------------------------------------------------------------------------------------------------------------------------------------------------------------------------------------------------------------------------------------------------------------------------------------------------------------------------------------|
| Noise Abatement and Control Noise Control Act of 1972, as amended by the Quiet Communities Act of 1978; 24 CFR Part 51 Subpart B | □ Yes ☑ No        | Based on the project description, this project includes no activities that would require further evaluation under HUD's noise regulation. The project is in compliance with HUD's Noise regulation. The proposed activity is located within 15 miles of three (3) airports. Sound does not extend past the boundaries of the airports. Airport worksheets and maps have been included. A railroad is within 1.22 miles of the proposed activity. There is one (1) major roadway within 1,230ft of the proposed activity. Station statistics have been provided. |
| Sole Source Aquifers Safe Drinking Water Act of 1974, as amended, particularly section 1424(e); 40 CFR Part 149                  | □ Yes ☑ No        | Based on the project description, the project consists of activities that are unlikely to have an adverse impact on groundwater resources. The project is in compliance with Sole Source Aquifer requirements.                                                                                                                                                                                                                                                                                                                                                  |
| Wetlands Protection Executive Order 11990, particularly sections 2 and 5                                                         | ☐ Yes ☑ No        | The project will not impact on- or off-<br>site wetlands. The project is in<br>compliance with Executive Order 11990.                                                                                                                                                                                                                                                                                                                                                                                                                                           |
| Wild and Scenic Rivers Act Wild and Scenic Rivers Act of 1968, particularly section 7(b) and (c)                                 | □ Yes ☑ No        | This project is not within proximity of a NWSRS river. The project is in compliance with the Wild and Scenic Rivers Act.                                                                                                                                                                                                                                                                                                                                                                                                                                        |
| HUD HO                                                                                                                           | OUSING ENVIRONMEN | TAL STANDARDS                                                                                                                                                                                                                                                                                                                                                                                                                                                                                                                                                   |
|                                                                                                                                  | ENVIRONMENTAL J   |                                                                                                                                                                                                                                                                                                                                                                                                                                                                                                                                                                 |
| <b>Environmental Justice</b> Executive Order 12898                                                                               | ☐ Yes ☑ No        | No adverse environmental impacts were identified in the project's total                                                                                                                                                                                                                                                                                                                                                                                                                                                                                         |