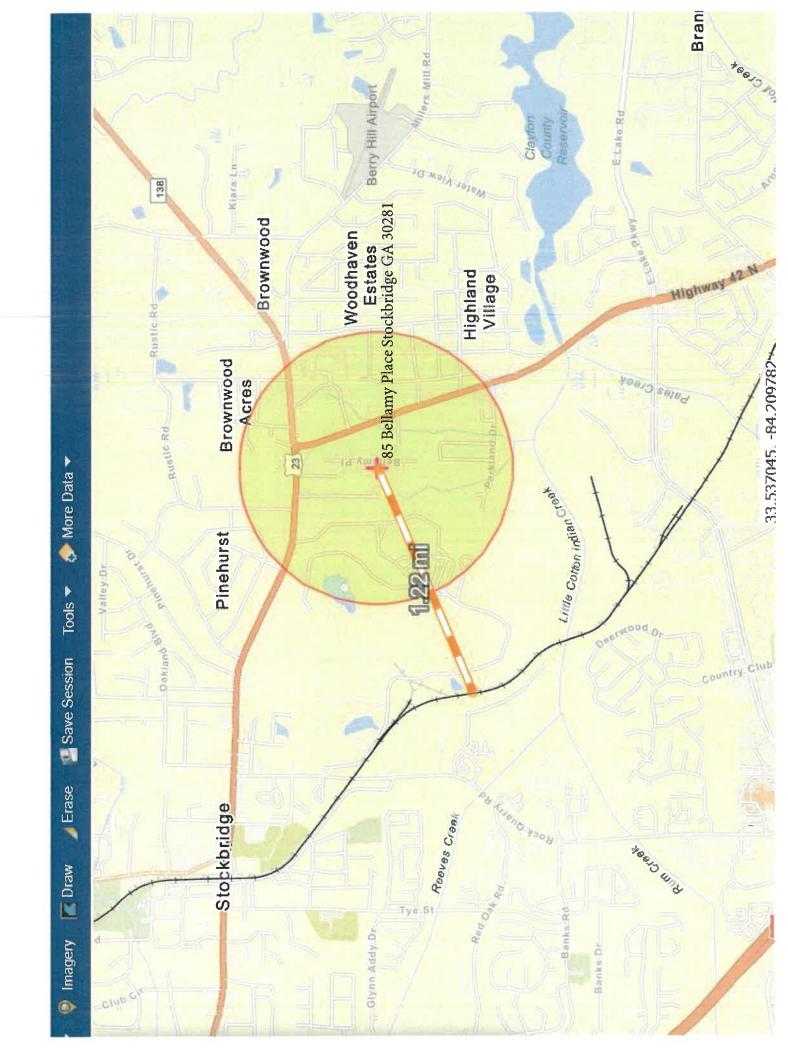

| National Historic Preservation Act of 1966, particularly sections 106 and 110; 36 CFR Part 800                                   | ⊔ Yes M No        | project has No Potential to Cause Effects. The project is in compliance with Section 106. The proposed activity is located in a facility that is less than fifty (50) years old. There are no facilities or communities within one (1) mile that are listed on the National Register of Historic Places. The proposed activity will not change in land use or increase in density.                                                                                                                                                                              |
|----------------------------------------------------------------------------------------------------------------------------------|-------------------|-----------------------------------------------------------------------------------------------------------------------------------------------------------------------------------------------------------------------------------------------------------------------------------------------------------------------------------------------------------------------------------------------------------------------------------------------------------------------------------------------------------------------------------------------------------------|
| Noise Abatement and Control Noise Control Act of 1972, as amended by the Quiet Communities Act of 1978; 24 CFR Part 51 Subpart B | □ Yes ☑ No        | Based on the project description, this project includes no activities that would require further evaluation under HUD's noise regulation. The project is in compliance with HUD's Noise regulation. The proposed activity is located within 15 miles of three (3) airports. Sound does not extend past the boundaries of the airports. Airport worksheets and maps have been included. A railroad is within 1.22 miles of the proposed activity. There is one (1) major roadway within 1,230ft of the proposed activity. Station statistics have been provided. |
| Sole Source Aquifers Safe Drinking Water Act of 1974, as amended, particularly section 1424(e); 40 CFR Part 149                  | □ Yes ☑ No        | Based on the project description, the project consists of activities that are unlikely to have an adverse impact on groundwater resources. The project is in compliance with Sole Source Aquifer requirements.                                                                                                                                                                                                                                                                                                                                                  |
| Wetlands Protection Executive Order 11990, particularly sections 2 and 5                                                         | ☐ Yes ☑ No        | The project will not impact on- or off-<br>site wetlands. The project is in<br>compliance with Executive Order 11990.                                                                                                                                                                                                                                                                                                                                                                                                                                           |
| Wild and Scenic Rivers Act Wild and Scenic Rivers Act of 1968, particularly section 7(b) and (c)                                 | □ Yes ☑ No        | This project is not within proximity of a NWSRS river. The project is in compliance with the Wild and Scenic Rivers Act.                                                                                                                                                                                                                                                                                                                                                                                                                                        |
| HUD HO                                                                                                                           | OUSING ENVIRONMEN | TAL STANDARDS                                                                                                                                                                                                                                                                                                                                                                                                                                                                                                                                                   |
|                                                                                                                                  | ENVIRONMENTAL J   |                                                                                                                                                                                                                                                                                                                                                                                                                                                                                                                                                                 |
| <b>Environmental Justice</b> Executive Order 12898                                                                               | ☐ Yes ☑ No        | No adverse environmental impacts were identified in the project's total                                                                                                                                                                                                                                                                                                                                                                                                                                                                                         |