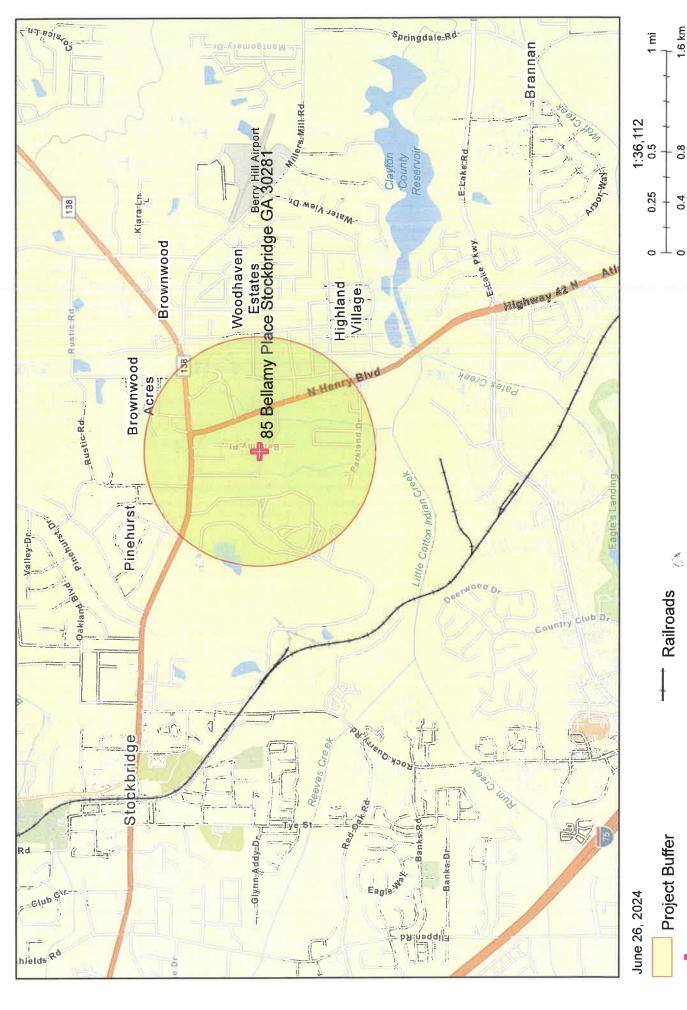

#### **Project Information**

Project Name:

Helping-In-His-Name-Ministries-Public-Facility-Improvements

**HEROS Number:** 

900000010401766

State / Local Identifier:

**Project Location:** 

85 Bellamy Pl, Stockbridge, GA 30281

# **Project Information**

| Project Name: Helping-In-His-Name-Ministries-Public-Facility-Improvements                                                                                                                                                         |
|-----------------------------------------------------------------------------------------------------------------------------------------------------------------------------------------------------------------------------------|
| HEROS Number: 900000010401766                                                                                                                                                                                                     |
| Responsible Entity (RE): HENRY COUNTY, 140 Henry Pkwy McDonough GA, 30253                                                                                                                                                         |
| State / Local Identifier:                                                                                                                                                                                                         |
| RE Preparer: Raven M. Bodine                                                                                                                                                                                                      |
| Certifying Office Shannan B. Sagnot, Director r:                                                                                                                                                                                  |
| Grant Recipient (if different than Responsible Ent ity):                                                                                                                                                                          |
| region de la companya de la companya<br>La companya de la co |
| Point of Contact:                                                                                                                                                                                                                 |

Consultant (if applicabl

e):

**Point of Contact:** 

Project Location: 85 Bellamy Pl, Stockbridge, GA 30281

**Additional Location Information:** 

N/A

**Direct Comments to:** 

Description of the Proposed Project [24 CFR 50.12 & 58.32; 40 CFR 1508.25]: