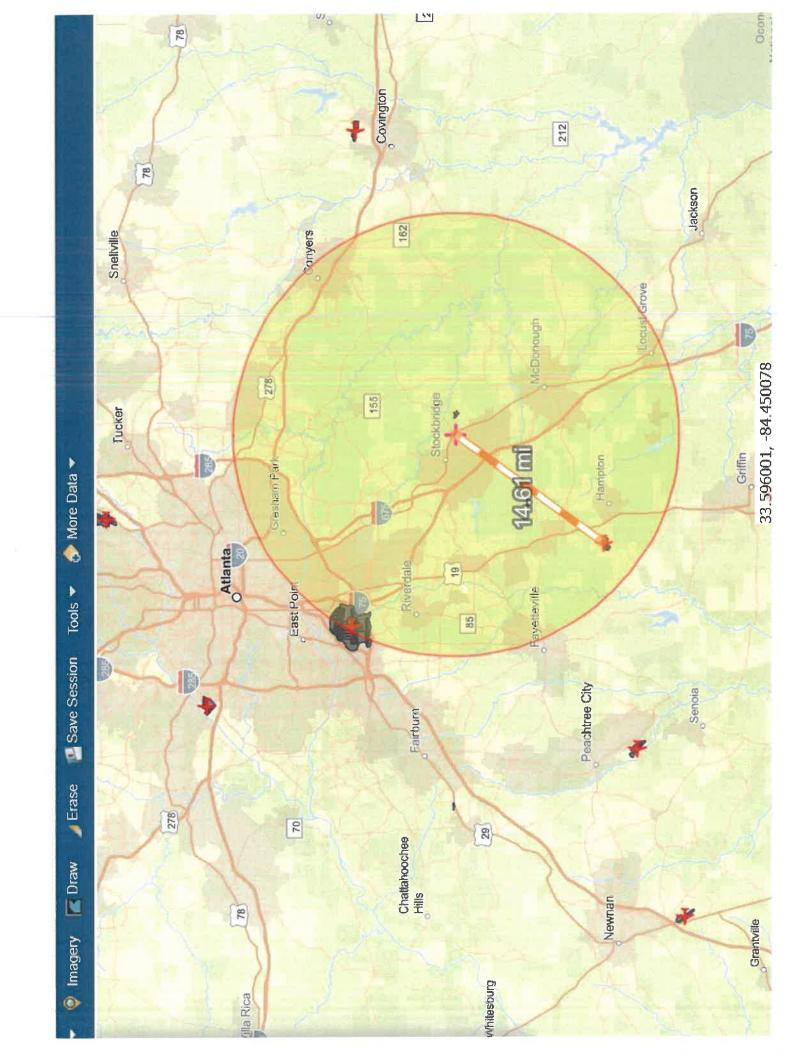

1. To ensure compatible land use development, you must determine your site's proximity to civil and military airports. Is your project within 15,000 feet of a military airport or 2,500 feet of a civilian airport?

√ No

Based on the response, the review is in compliance with this section. Document and upload the map showing that the site is not within the applicable distances to a military or civilian airport below

#### **Compliance Determination**

The project site is not within 15,000 feet of a military airport or 2,500 feet of a civilian airport. The project is in compliance with Airport Hazards requirements. The proposed activity will not change in land use and will not increase in density.

#### Supporting documentation

15000 ft Military Airports.pdf 2500 ft Civilian Airports.pdf

Are formal compliance steps or mitigation required?

Yes