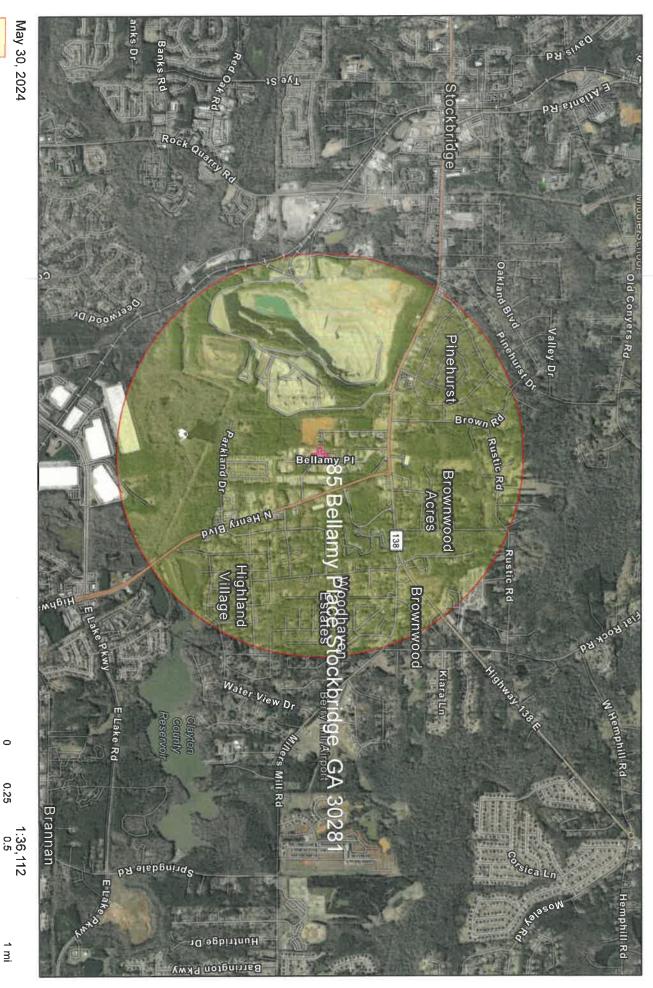

#### **Project Information**

Project Name:

Helping-In-His-Name-Ministries-Public-Facility-Improvements

**HEROS Number:** 

900000010401766

State / Local Identifier:

**Project Location:** 

85 Bellamy Pl, Stockbridge, GA 30281

Consultant (if applicabl

e):

**Point of Contact:** 

Project Location: 85 Bellamy Pl, Stockbridge, GA 30281

**Additional Location Information:** 

N/A

**Direct Comments to:** 

Description of the Proposed Project [24 CFR 50.12 & 58.32; 40 CFR 1508.25]: