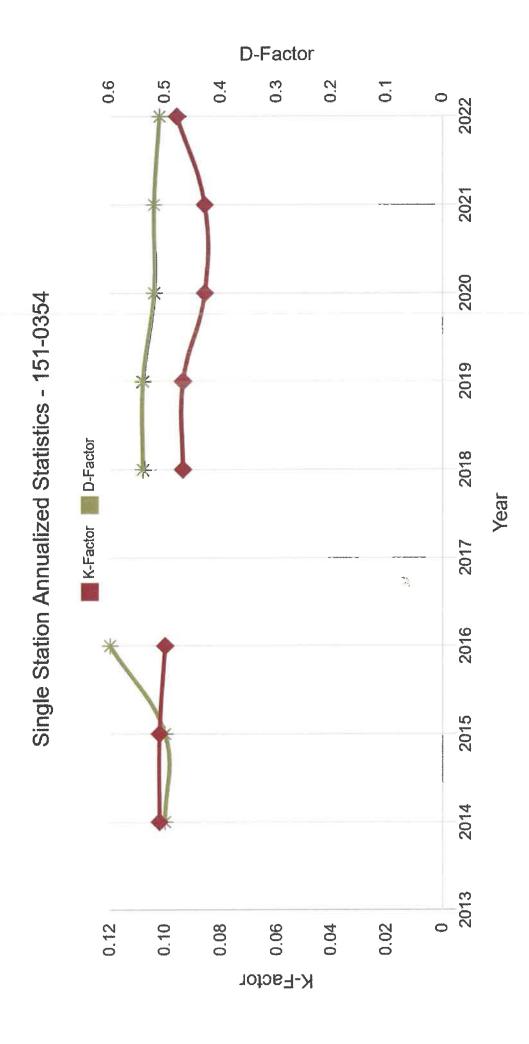

| AADT  | Single-Unit Truck AADT | Combo-Unit Truck AADT | % DHV SU Trucks | % DHV CU Trucks | % Peak SU Trucks | % Peak CU Trucks | K-Factor | D-Factor | Future AADT |



Truck AADT



Home (/) > Programs (/programs/) > Environmental Review (/programs/environmental-review/) > DNL Calculator

## DNL Calculator

The Day/Night Noise Level Calculator is an electronic assessment tool that calculates the Day/Night Noise Level (DNL) from roadway and railway traffic. For more information on using the DNL calculator, view the Day/Night Noise Level Calculator Electronic Assessment Tool Overview (\programs\environmental-review\daynight-noise-level-electronic-assessment-tool).

## Guidelines

- To display the Road and/or Rail DNL calculator(s), click on the "Add Road Source" and/or "Add Rail Source" button(s) below.
- All Road and Rail input values must be positive non-decimal numbers.
- All Road and/or Rail DNL value(s) must be calculated separately before calculating the Site
-