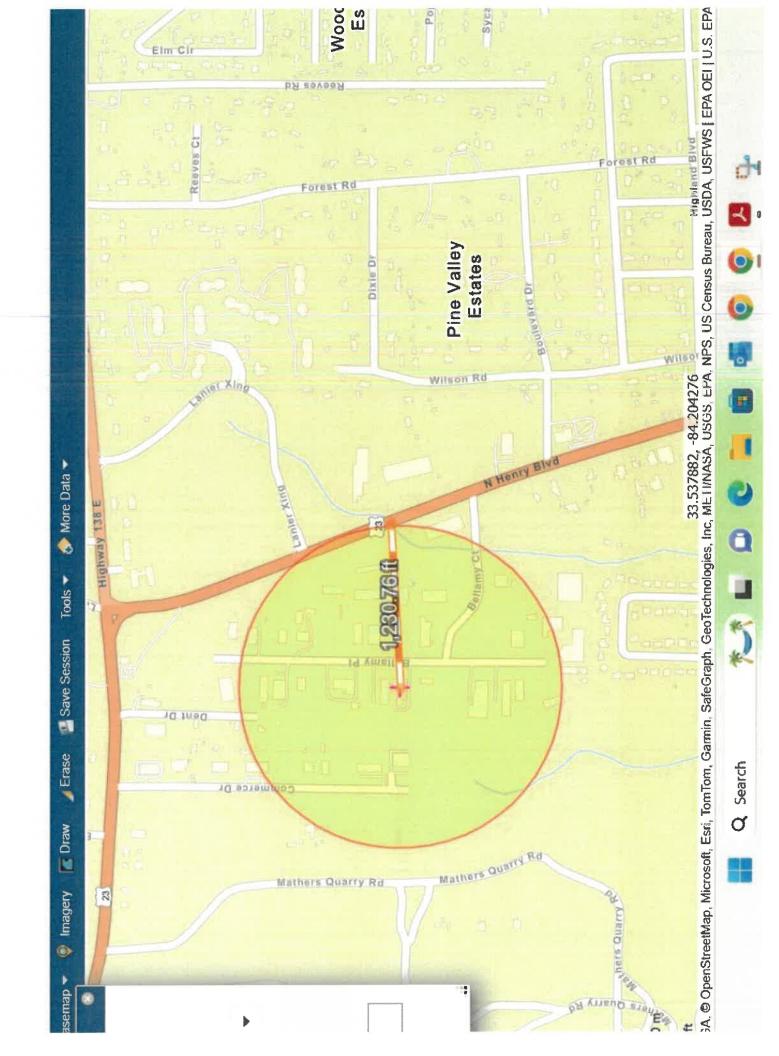

| National Historic Preservation Act of 1966, particularly sections 106 and 110; 36 CFR Part 800                                   | ⊔ Yes M No        | project has No Potential to Cause Effects. The project is in compliance with Section 106. The proposed activity is located in a facility that is less than fifty (50) years old. There are no facilities or communities within one (1) mile that are listed on the National Register of Historic Places. The proposed activity will not change in land use or increase in density.                                                                                                                                                                              |
|----------------------------------------------------------------------------------------------------------------------------------|-------------------|-----------------------------------------------------------------------------------------------------------------------------------------------------------------------------------------------------------------------------------------------------------------------------------------------------------------------------------------------------------------------------------------------------------------------------------------------------------------------------------------------------------------------------------------------------------------|
| Noise Abatement and Control Noise Control Act of 1972, as amended by the Quiet Communities Act of 1978; 24 CFR Part 51 Subpart B | □ Yes ☑ No        | Based on the project description, this project includes no activities that would require further evaluation under HUD's noise regulation. The project is in compliance with HUD's Noise regulation. The proposed activity is located within 15 miles of three (3) airports. Sound does not extend past the boundaries of the airports. Airport worksheets and maps have been included. A railroad is within 1.22 miles of the proposed activity. There is one (1) major roadway within 1,230ft of the proposed activity. Station statistics have been provided. |
| Sole Source Aquifers Safe Drinking Water Act of 1974, as amended, particularly section 1424(e); 40 CFR Part 149                  | □ Yes ☑ No        | Based on the project description, the project consists of activities that are unlikely to have an adverse impact on groundwater resources. The project is in compliance with Sole Source Aquifer requirements.                                                                                                                                                                                                                                                                                                                                                  |
| Wetlands Protection Executive Order 11990, particularly sections 2 and 5                                                         | ☐ Yes ☑ No        | The project will not impact on- or off-<br>site wetlands. The project is in<br>compliance with Executive Order 11990.                                                                                                                                                                                                                                                                                                                                                                                                                                           |
| Wild and Scenic Rivers Act Wild and Scenic Rivers Act of 1968, particularly section 7(b) and (c)                                 | □ Yes ☑ No        | This project is not within proximity of a NWSRS river. The project is in compliance with the Wild and Scenic Rivers Act.                                                                                                                                                                                                                                                                                                                                                                                                                                        |
| HUD HO                                                                                                                           | OUSING ENVIRONMEN | TAL STANDARDS                                                                                                                                                                                                                                                                                                                                                                                                                                                                                                                                                   |
|                                                                                                                                  | ENVIRONMENTAL J   |                                                                                                                                                                                                                                                                                                                                                                                                                                                                                                                                                                 |
| <b>Environmental Justice</b> Executive Order 12898                                                                               | ☐ Yes ☑ No        | No adverse environmental impacts were identified in the project's total                                                                                                                                                                                                                                                                                                                                                                                                                                                                                         |