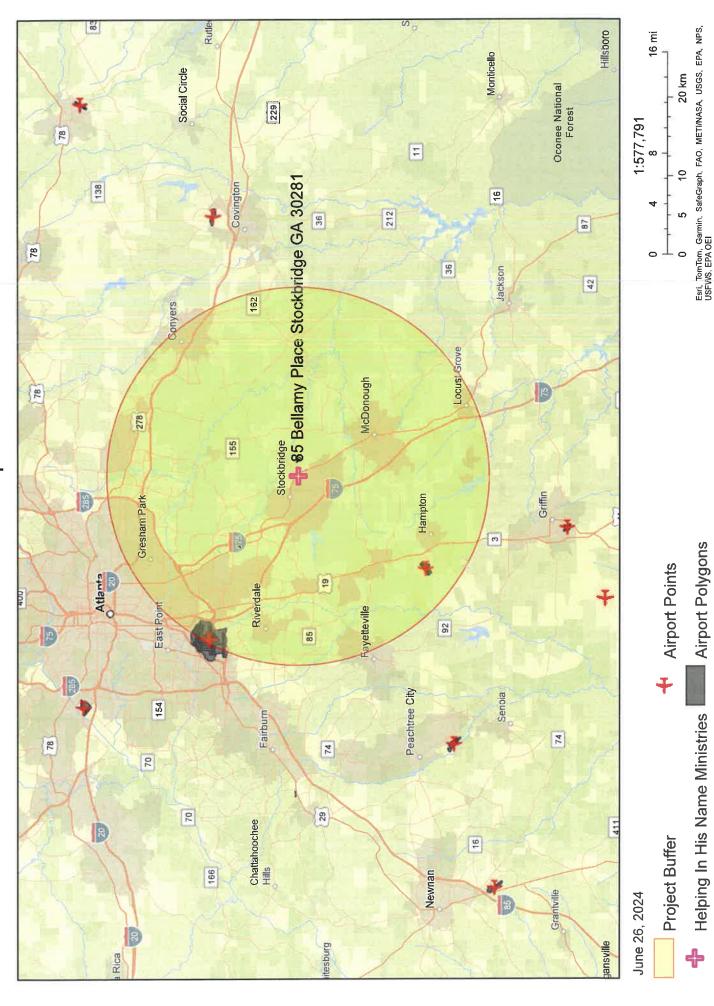

# Compliance with 24 CFR §50.4, §58.5 and §58.6 Laws and Authorities

| Compliance Factors: Statutes, Executive Orders, and Regulations listed at 24 CFR §50.4, §58.5, and §58.6  STATUTES, EXECUTIVE ORD          | Are formal compliance steps or mitigation required? | Compliance determination (See Appendix A for source determinations)  NS LISTED AT 24 CFR §50.4 & § 58.6                                                                                                                                                                                                                                                                                                                                                               |  |  |
|--------------------------------------------------------------------------------------------------------------------------------------------|-----------------------------------------------------|-----------------------------------------------------------------------------------------------------------------------------------------------------------------------------------------------------------------------------------------------------------------------------------------------------------------------------------------------------------------------------------------------------------------------------------------------------------------------|--|--|
| Airport Hazards                                                                                                                            | ☐ Yes ☑ No                                          | The project site is not within 15,000 feet                                                                                                                                                                                                                                                                                                                                                                                                                            |  |  |
| Clear Zones and Accident Potential<br>Zones; 24 CFR Part 51 Subpart D                                                                      |                                                     | of a military airport or 2,500 feet of a civilian airport. The project is in compliance with Airport Hazards requirements. The proposed activity will not change in land use and will not increase in density.                                                                                                                                                                                                                                                        |  |  |
| Coastal Barrier Resources Act Coastal Barrier Resources Act, as amended by the Coastal Barrier Improvement Act of 1990 [16 USC 3501]       | □ Yes ☑ No                                          | This project is not located in a CBRS Unit. Therefore, this project has no potential to impact a CBRS Unit and is in compliance with the Coastal Barrier Resources Act. The proposed activity is located in Henry County, GA. Henry County is not within a protected CBRS Unit.                                                                                                                                                                                       |  |  |
| Flood Insurance Flood Disaster Protection Act of 1973 and National Flood Insurance Reform Act of 1994 [42 USC 4001- 4128 and 42 USC 5154a] | □ Yes ☑ No                                          | Based on the project description the project includes no activities that would require further evaluation under this section. The project does not require flood insurance or is excepted from flood insurance. While flood insurance may not be mandatory in this instance, HUD recommends that all insurable structures maintain flood insurance under the National Flood Insurance Program (NFIP). The project is in compliance with Flood Insurance requirements. |  |  |
| STATUTES, EXECUTIVE ORDERS, AND REGULATIONS LISTED AT 24 CFR §50.4 & § 58.5                                                                |                                                     |                                                                                                                                                                                                                                                                                                                                                                                                                                                                       |  |  |
| Air Quality Clean Air Act, as amended, particularly section 176(c) & (d); 40 CFR Parts 6, 51, 93                                           | □ Yes ☑ No                                          | Based on the project description, this project includes no activities that would require further evaluation under the Clean Air Act. The project is in compliance with the Clean Air Act. The proposed activity will not change in land use or increase in density.                                                                                                                                                                                                   |  |  |

#### **Compliance Determination**

The project site is not within 15,000 feet of a military airport or 2,500 feet of a civilian airport. The project is in compliance with Airport Hazards requirements. The proposed activity will not change in land use and will not increase in density.

√ No

Based on the response, the review is in compliance with this section. Document and upload the map showing that the site is not within the applicable distances to a military or civilian airport below