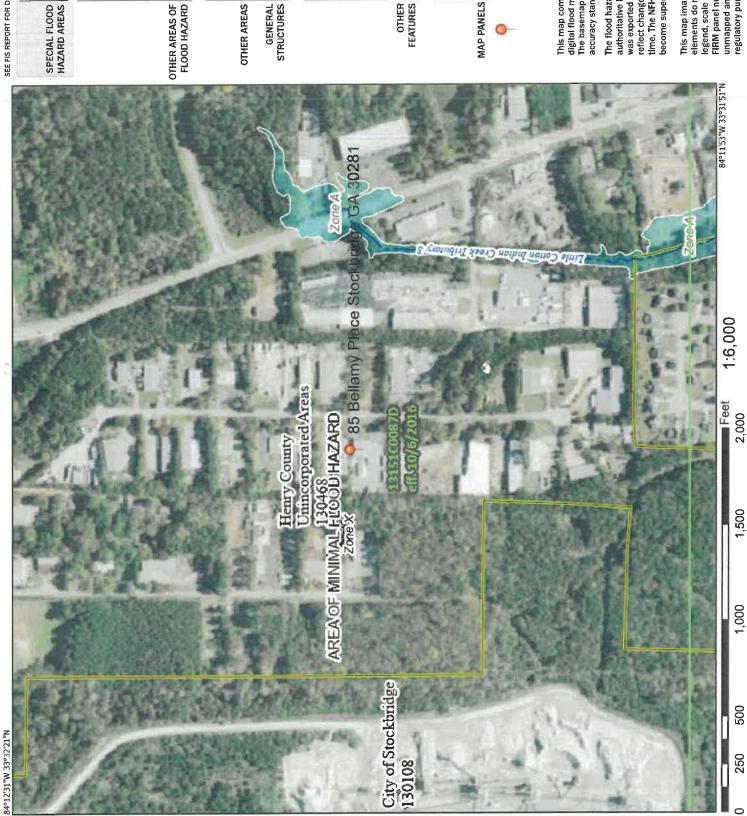

#### **Compliance Determination**

Based on the project description the project includes no activities that would require further evaluation under this section. The project does not require flood insurance or is excepted from flood insurance. While flood insurance may not be mandatory in this instance, HUD recommends that all insurable structures maintain flood insurance under the National Flood Insurance Program (NFIP). The project is in compliance with Flood Insurance requirements.

#### **Supporting documentation**

Flood Risk(1).pdf Flood Map.pdf

Are formal compliance steps or mitigation required?

Yes