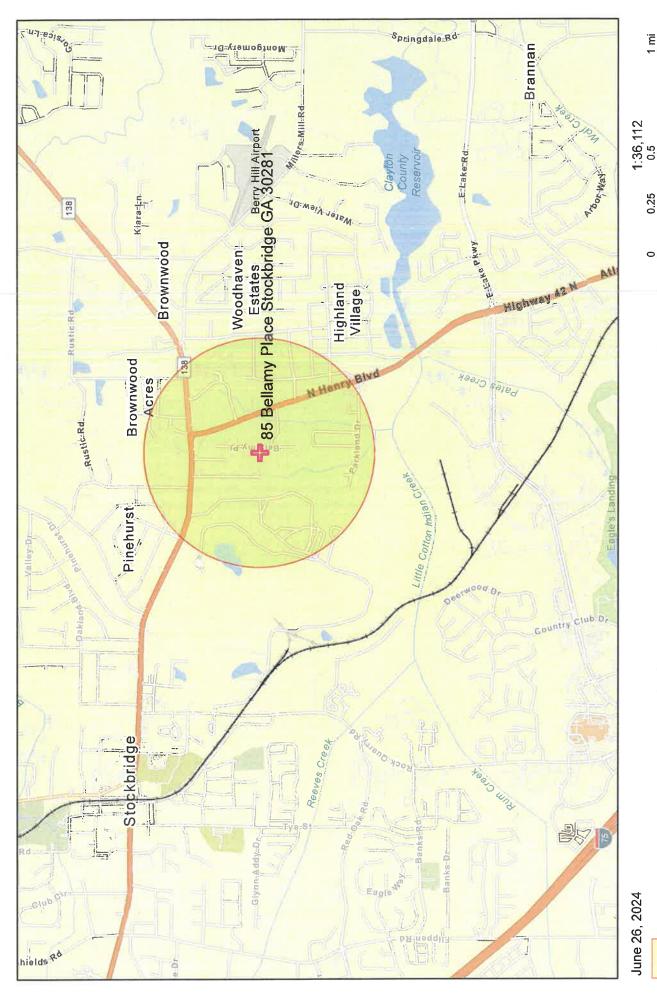

#### **Project Information**

Project Name:

Helping-In-His-Name-Ministries-Public-Facility-Improvements

**HEROS Number:** 

900000010401766

State / Local Identifier:

**Project Location:** 

85 Bellamy Pl, Stockbridge, GA 30281

# **Project Information**

| Project Name: Helping-In-His-Name-Ministries-Public-Facility-Improvements                                                                                                                                                         |
|-----------------------------------------------------------------------------------------------------------------------------------------------------------------------------------------------------------------------------------|
| HEROS Number: 900000010401766                                                                                                                                                                                                     |
| Responsible Entity (RE): HENRY COUNTY, 140 Henry Pkwy McDonough GA, 30253                                                                                                                                                         |
| State / Local Identifier:                                                                                                                                                                                                         |
| RE Preparer: Raven M. Bodine                                                                                                                                                                                                      |
| Certifying Office Shannan B. Sagnot, Director r:                                                                                                                                                                                  |
| Grant Recipient (if different than Responsible Ent ity):                                                                                                                                                                          |
| region de la companya de la companya<br>La companya de la co |
| Point of Contact:                                                                                                                                                                                                                 |

Consultant (if applicabl

e):

**Point of Contact:** 

Project Location: 85 Bellamy Pl, Stockbridge, GA 30281

**Additional Location Information:** 

N/A

**Direct Comments to:** 

Description of the Proposed Project [24 CFR 50.12 & 58.32; 40 CFR 1508.25]: