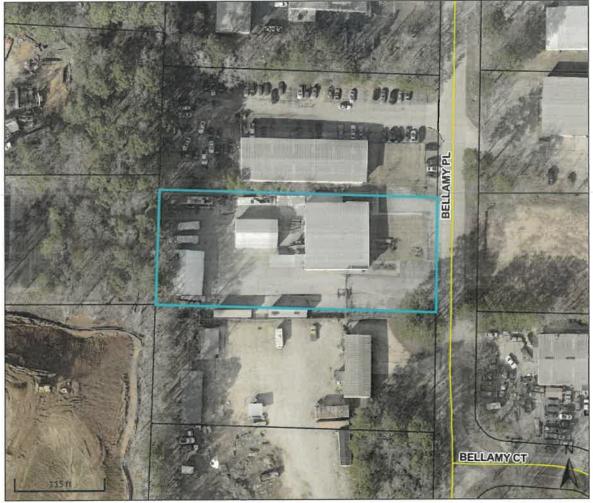

#### **Project Information**

Project Name:

Helping-In-His-Name-Ministries-Public-Facility-Improvements

**HEROS Number:** 

900000010401766

State / Local Identifier:

**Project Location:** 

85 Bellamy Pl, Stockbridge, GA 30281

# Description of the Proposed Project [24 CFR 50.12 & 58.32; 40 CFR 1508.25]:

The proposed activity will use CDBG funds to assist Helping In His Name Ministries, Inc. with public facility improvements. Helping In His Name Ministries provides a food pantry to low to moderate income individuals and households in Henry County. Clients receive a one (1) months supply of meat and non-perishables after an initial emergency box. The amount a family receives is based on family size. Helping In His Name Ministries is located in Stockbridge, GA. The property currently maintains three (3) buildings (A,B, and C), and two (2) outdoor commercial grade freezers. In its current state, building C is unusable due to instability. Buildings A and B are in need of minor repairs. The proposed activity will use CDBG funds to install concrete to level the building, install a roll-up door for accessibility of forklifts, and install electricity and storage shelving to the building. Additionally, this activity will increase accessibility by installing a parking lot for volunteers in a 120X12 section of the property and restriping current parking spaces in the building's front parking lot. Additional improvements may include rebuilding and extension of a drive-thru overhang, repairs to buildings A and B, and the installation of additional commercial grade freezers. The intended outcome of the completion of these improvements is expected to increase the agency's ability to serve by 20%.