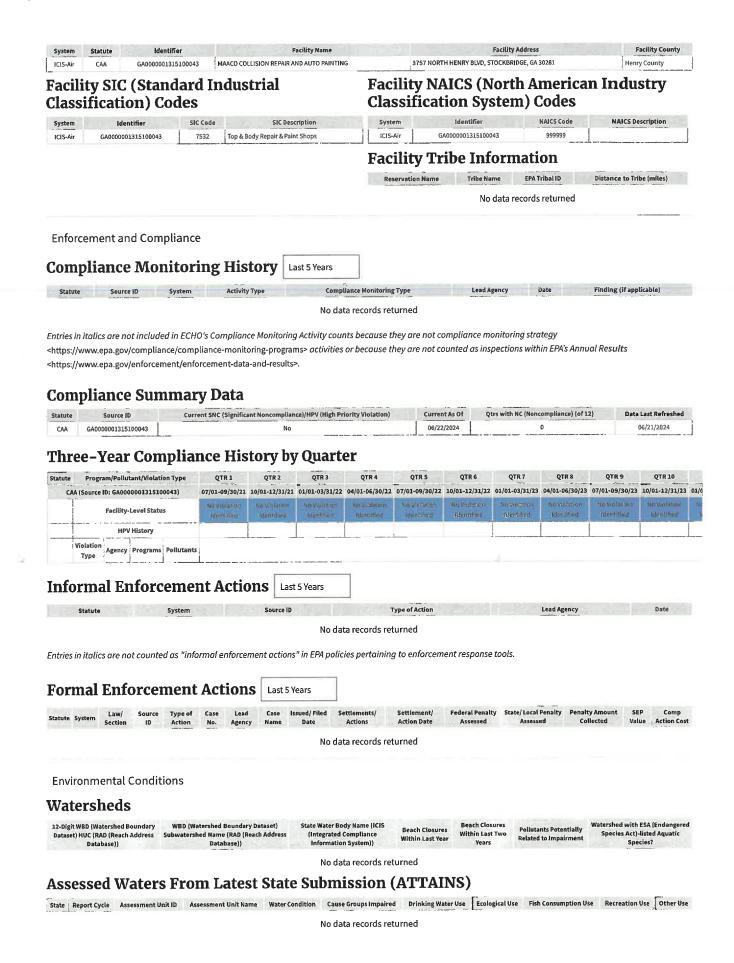

#### **Contamination and Toxic Substances**

| General Requirements                                            | Legislation  | Regulations     |
|-----------------------------------------------------------------|--------------|-----------------|
| It is HUD policy that all properties that are being             | The state of | 24 CFR          |
| proposed for use in HUD programs be free of                     |              | 58.5(i)(2)      |
| hazardous materials, contamination, toxic                       | F. Learning  | 24 CFR 50.3(i)  |
| chemicals and gases, and radioactive substances,                |              |                 |
| where a hazard could affect the health and safety of            |              |                 |
| the occupants or conflict with the intended                     |              | Balanca (Trace) |
| utilization of the property.                                    |              |                 |
| Reference                                                       |              |                 |
| https://www.onecpd.info/environmental-review/site-contamination |              |                 |

- 1. How was site contamination evaluated?\* Select all that apply.
  - ✓ ASTM Phase I ESA

ASTM Phase II ESA

Remediation or clean-up plan

ASTM Vapor Encroachment Screening.

None of the above

2. Were any on-site or nearby toxic, hazardous, or radioactive substances\* (excluding radon) found that could affect the health and safety of project occupants or conflict with the intended use of the property? (Were any recognized environmental conditions or RECs identified in a Phase I ESA and confirmed in a Phase II ESA?)

✓ No

Explain:

Hazardous materials were found within one (1) mile of the proposed activity. These items are located at local businesses and are not on the proposed project site.

Yes

- \* This question covers the presence of radioactive substances excluding radon. Radon is addressed in the Radon Exempt Question.
- \*\* Utilize EPA's Enviromapper, NEPAssist, or state/tribal databases to identify nearby dumps, junk yards, landfills, hazardous waste sites, and industrial sites, including EPA National Priorities List Sites (Superfund sites), CERCLA or state-equivalent sites, RCRA Corrective Action sites with release(s) or suspected release(s) requiring clean-up action and/or further investigation. Additional supporting documentation may include other inspections and reports.
- 3. Evaluate the building(s) for radon. Do all buildings meet any of the exemptions\* from having to consider radon in the contamination analysis listed in CPD Notice <a href="CPD-23-103">CPD-23-103</a>?

#### **Compliance Determination**

Site contamination was evaluated as follows: ASTM Phase I ESA. On-site or nearby toxic, hazardous, or radioactive substances that could affect the health and safety of project occupants or conflict with the intended use of the property were not found. The project is exempt from radon consideration. The project is in compliance with contamination and toxic substances requirements.

#### **Supporting documentation**

Vulcan Construction Materials ICIS-Air Detailed Plant View.pdf

Robbie D Wood Inc RCRAInfo Facility Information.pdf

MicroBlend TRI Facility Report.pdf

MAACO Detailed Facility Report ECHO US EPA.pdf

MAACO Collision Repair ICIS-Air Detailed Plant View.pdf

Hess Station-RCRAInfo Facility Information.pdf

Hess Station- Detailed Facility Report ECHO US EPA.pdf

Hazardous Waste.pdf

Environcon RCRAInfo Facility Information.pdf

Cabinet Craft RCRAInfo Facility Information.pdf