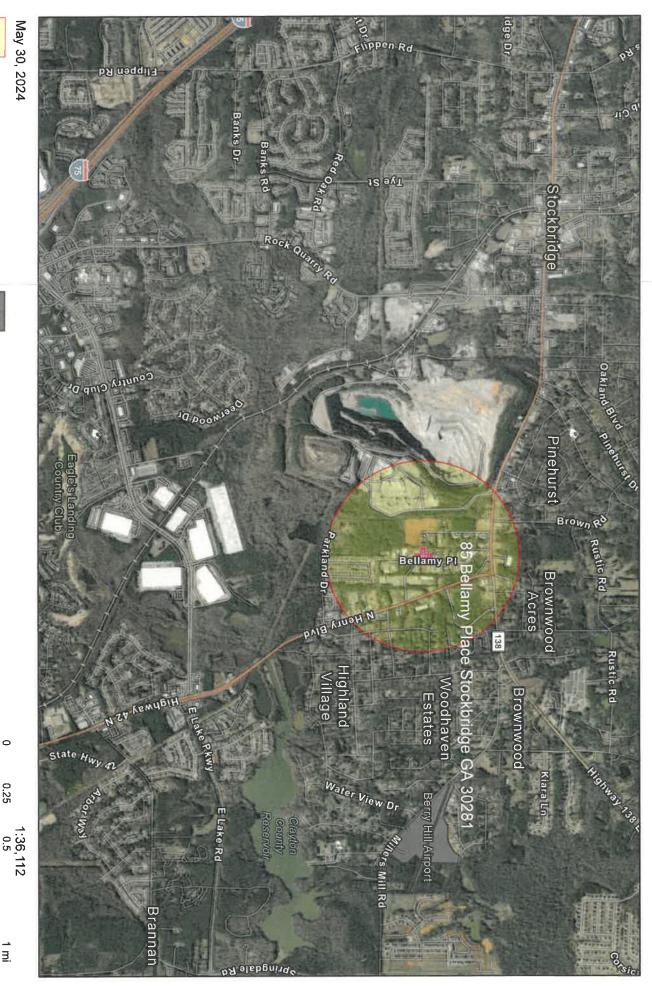

#### **Project Information**

Project Name:

Helping-In-His-Name-Ministries-Public-Facility-Improvements

**HEROS Number:** 

900000010401766

State / Local Identifier:

**Project Location:** 

85 Bellamy Pl, Stockbridge, GA 30281

1. To ensure compatible land use development, you must determine your site's proximity to civil and military airports. Is your project within 15,000 feet of a military airport or 2,500 feet of a civilian airport?

√ No

Based on the response, the review is in compliance with this section. Document and upload the map showing that the site is not within the applicable distances to a military or civilian airport below

#### **Compliance Determination**

The project site is not within 15,000 feet of a military airport or 2,500 feet of a civilian airport. The project is in compliance with Airport Hazards requirements. The proposed activity will not change in land use and will not increase in density.