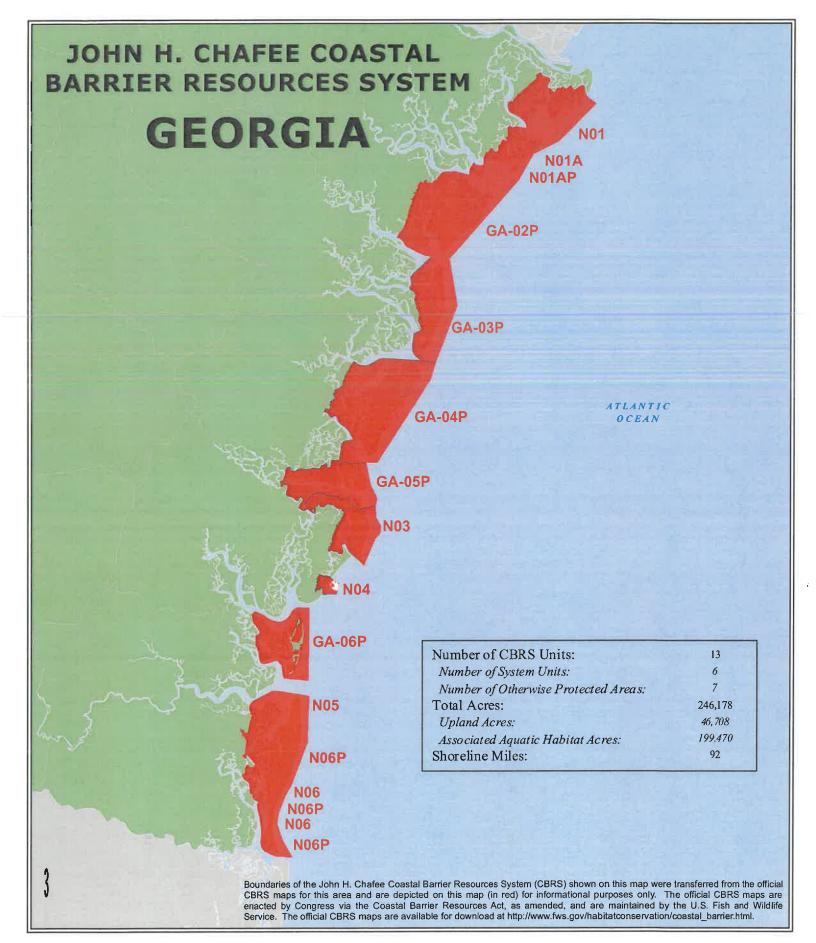

#### **Coastal Barrier Resources**

| General requirements                     | Legislation                     | Regulation |
|------------------------------------------|---------------------------------|------------|
| HUD financial assistance may not be      | Coastal Barrier Resources Act   |            |
| used for most activities in units of the | (CBRA) of 1982, as amended by   |            |
| Coastal Barrier Resources System         | the Coastal Barrier Improvement |            |
| (CBRS). See 16 USC 3504 for limitations  | Act of 1990 (16 USC 3501)       |            |
| on federal expenditures affecting the    |                                 |            |
| CBRS.                                    |                                 |            |

# 1. Is the project located in a CBRS Unit?

✓ No

Document and upload map and documentation below.

Yes

#### **Compliance Determination**

This project is not located in a CBRS Unit. Therefore, this project has no potential to impact a CBRS Unit and is in compliance with the Coastal Barrier Resources Act. The proposed activity is located in Henry County, GA. Henry County is not within a protected CBRS Unit.

#### **Supporting documentation**

State of Georgia Map(1).pdf CBRS.pdf

Are formal compliance steps or mitigation required?

Yes

√ No