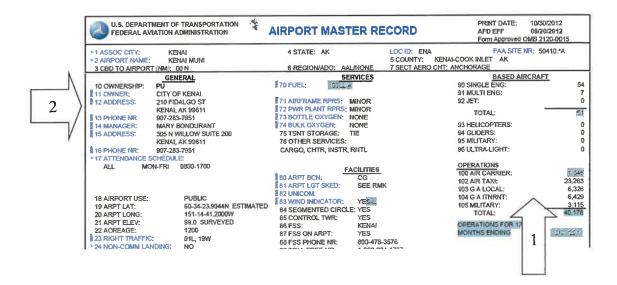

| National Historic Preservation Act of 1966, particularly sections 106 and 110; 36 CFR Part 800                                   | ⊔ Yes M No        | project has No Potential to Cause Effects. The project is in compliance with Section 106. The proposed activity is located in a facility that is less than fifty (50) years old. There are no facilities or communities within one (1) mile that are listed on the National Register of Historic Places. The proposed activity will not change in land use or increase in density.                                                                                                                                                                              |
|----------------------------------------------------------------------------------------------------------------------------------|-------------------|-----------------------------------------------------------------------------------------------------------------------------------------------------------------------------------------------------------------------------------------------------------------------------------------------------------------------------------------------------------------------------------------------------------------------------------------------------------------------------------------------------------------------------------------------------------------|
| Noise Abatement and Control Noise Control Act of 1972, as amended by the Quiet Communities Act of 1978; 24 CFR Part 51 Subpart B | □ Yes ☑ No        | Based on the project description, this project includes no activities that would require further evaluation under HUD's noise regulation. The project is in compliance with HUD's Noise regulation. The proposed activity is located within 15 miles of three (3) airports. Sound does not extend past the boundaries of the airports. Airport worksheets and maps have been included. A railroad is within 1.22 miles of the proposed activity. There is one (1) major roadway within 1,230ft of the proposed activity. Station statistics have been provided. |
| Sole Source Aquifers Safe Drinking Water Act of 1974, as amended, particularly section 1424(e); 40 CFR Part 149                  | □ Yes ☑ No        | Based on the project description, the project consists of activities that are unlikely to have an adverse impact on groundwater resources. The project is in compliance with Sole Source Aquifer requirements.                                                                                                                                                                                                                                                                                                                                                  |
| Wetlands Protection Executive Order 11990, particularly sections 2 and 5                                                         | ☐ Yes ☑ No        | The project will not impact on- or off-<br>site wetlands. The project is in<br>compliance with Executive Order 11990.                                                                                                                                                                                                                                                                                                                                                                                                                                           |
| Wild and Scenic Rivers Act Wild and Scenic Rivers Act of 1968, particularly section 7(b) and (c)                                 | □ Yes ☑ No        | This project is not within proximity of a NWSRS river. The project is in compliance with the Wild and Scenic Rivers Act.                                                                                                                                                                                                                                                                                                                                                                                                                                        |
| HUD HO                                                                                                                           | OUSING ENVIRONMEN | TAL STANDARDS                                                                                                                                                                                                                                                                                                                                                                                                                                                                                                                                                   |
|                                                                                                                                  | ENVIRONMENTAL J   |                                                                                                                                                                                                                                                                                                                                                                                                                                                                                                                                                                 |
| <b>Environmental Justice</b> Executive Order 12898                                                                               | ☐ Yes ☑ No        | No adverse environmental impacts were identified in the project's total                                                                                                                                                                                                                                                                                                                                                                                                                                                                                         |