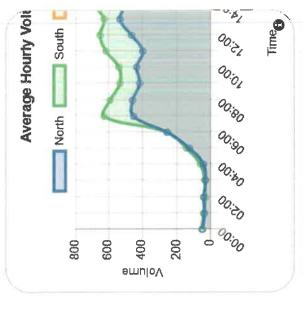

| National Historic Preservation Act of 1966, particularly sections 106 and 110; 36 CFR Part 800                                   | ⊔ Yes M No        | project has No Potential to Cause Effects. The project is in compliance with Section 106. The proposed activity is located in a facility that is less than fifty (50) years old. There are no facilities or communities within one (1) mile that are listed on the National Register of Historic Places. The proposed activity will not change in land use or increase in density.                                                                                                                                                                              |
|----------------------------------------------------------------------------------------------------------------------------------|-------------------|-----------------------------------------------------------------------------------------------------------------------------------------------------------------------------------------------------------------------------------------------------------------------------------------------------------------------------------------------------------------------------------------------------------------------------------------------------------------------------------------------------------------------------------------------------------------|
| Noise Abatement and Control Noise Control Act of 1972, as amended by the Quiet Communities Act of 1978; 24 CFR Part 51 Subpart B | □ Yes ☑ No        | Based on the project description, this project includes no activities that would require further evaluation under HUD's noise regulation. The project is in compliance with HUD's Noise regulation. The proposed activity is located within 15 miles of three (3) airports. Sound does not extend past the boundaries of the airports. Airport worksheets and maps have been included. A railroad is within 1.22 miles of the proposed activity. There is one (1) major roadway within 1,230ft of the proposed activity. Station statistics have been provided. |
| Sole Source Aquifers Safe Drinking Water Act of 1974, as amended, particularly section 1424(e); 40 CFR Part 149                  | □ Yes ☑ No        | Based on the project description, the project consists of activities that are unlikely to have an adverse impact on groundwater resources. The project is in compliance with Sole Source Aquifer requirements.                                                                                                                                                                                                                                                                                                                                                  |
| Wetlands Protection Executive Order 11990, particularly sections 2 and 5                                                         | ☐ Yes ☑ No        | The project will not impact on- or off-<br>site wetlands. The project is in<br>compliance with Executive Order 11990.                                                                                                                                                                                                                                                                                                                                                                                                                                           |
| Wild and Scenic Rivers Act Wild and Scenic Rivers Act of 1968, particularly section 7(b) and (c)                                 | □ Yes ☑ No        | This project is not within proximity of a NWSRS river. The project is in compliance with the Wild and Scenic Rivers Act.                                                                                                                                                                                                                                                                                                                                                                                                                                        |
| HUD HO                                                                                                                           | OUSING ENVIRONMEN | TAL STANDARDS                                                                                                                                                                                                                                                                                                                                                                                                                                                                                                                                                   |
|                                                                                                                                  | ENVIRONMENTAL J   |                                                                                                                                                                                                                                                                                                                                                                                                                                                                                                                                                                 |
| <b>Environmental Justice</b> Executive Order 12898                                                                               | ☐ Yes ☑ No        | No adverse environmental impacts were identified in the project's total                                                                                                                                                                                                                                                                                                                                                                                                                                                                                         |