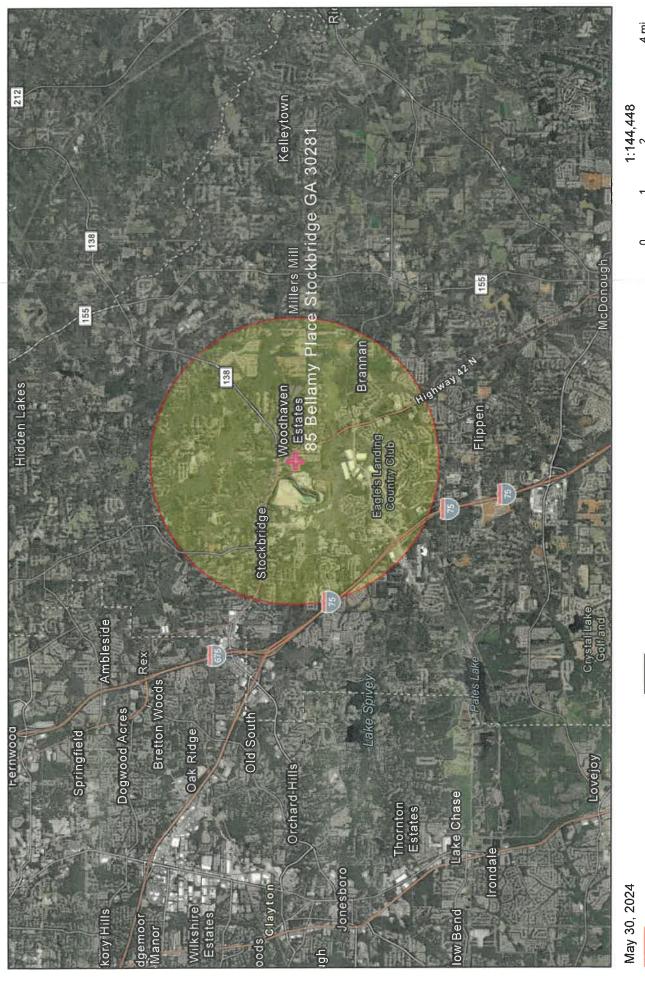

Stockbridge, GA

# Is the project located in, or does it affect, a Coastal Zone as defined in your state Coastal Management Plan?

Yes

No

Based on the response, the review is in compliance with this section. Document and upload all documents used to make your determination below.

#### **Compliance Determination**

This project is not located in or does not affect a Coastal Zone as defined in the state Coastal Management Plan. The project is in compliance with the Coastal Zone Management Act. The proposed activity is located in Henry County, GA. Henry County is not located in a protected Coastal Management Zone.