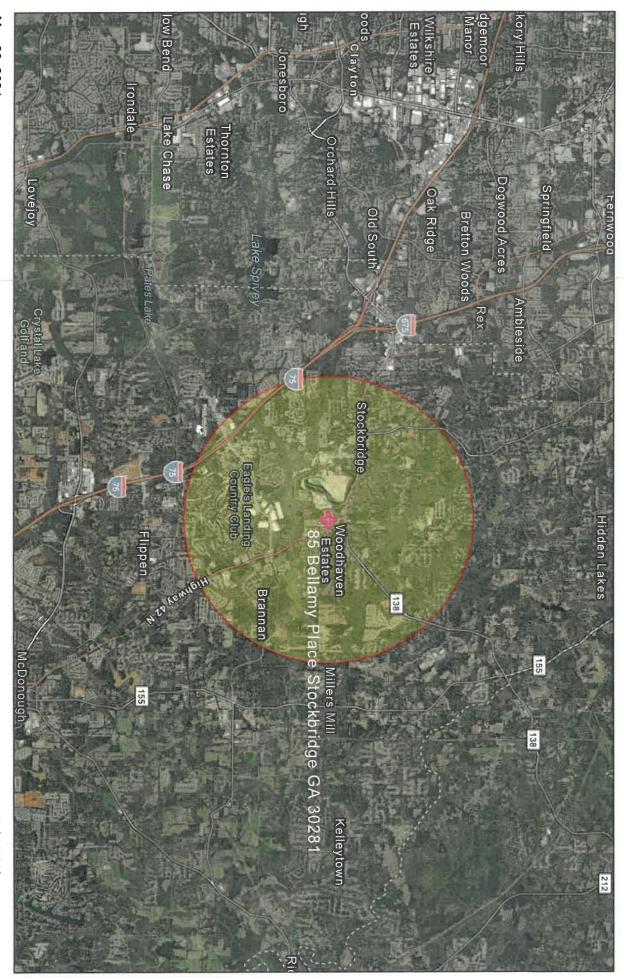

1. To ensure compatible land use development, you must determine your site's proximity to civil and military airports. Is your project within 15,000 feet of a military airport or 2,500 feet of a civilian airport?

√ No

Based on the response, the review is in compliance with this section. Document and upload the map showing that the site is not within the applicable distances to a military or civilian airport below

#### **Compliance Determination**

The project site is not within 15,000 feet of a military airport or 2,500 feet of a civilian airport. The project is in compliance with Airport Hazards requirements. The proposed activity will not change in land use and will not increase in density.