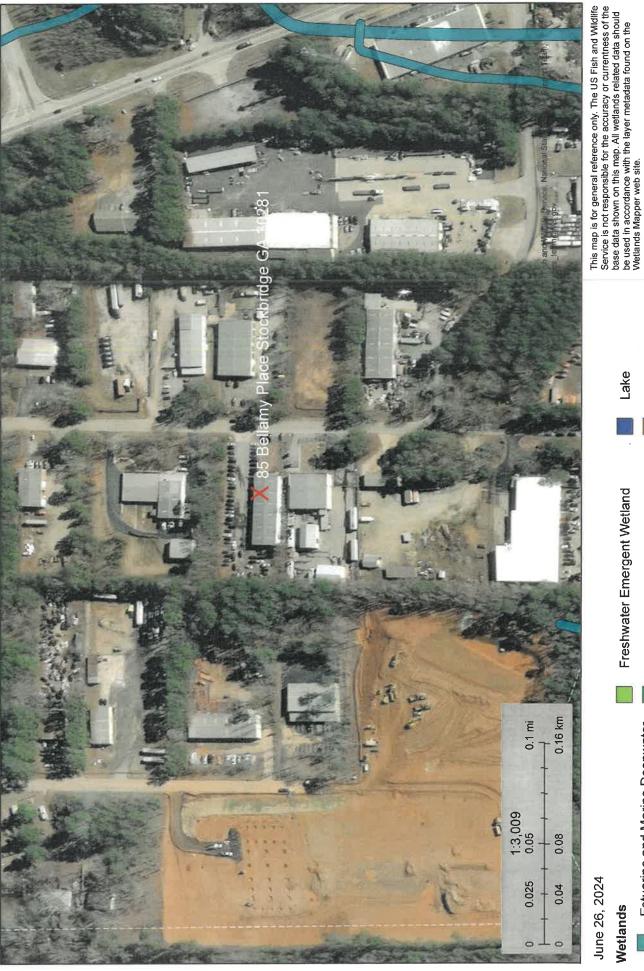

#### **Project Information**

Project Name:

Helping-In-His-Name-Ministries-Public-Facility-Improvements

**HEROS Number:** 

900000010401766

State / Local Identifier:

**Project Location:** 

85 Bellamy Pl, Stockbridge, GA 30281

Consultant (if applicabl

e):

**Point of Contact:** 

Project Location: 85 Bellamy Pl, Stockbridge, GA 30281

**Additional Location Information:** 

N/A

**Direct Comments to:** 

Description of the Proposed Project [24 CFR 50.12 & 58.32; 40 CFR 1508.25]: