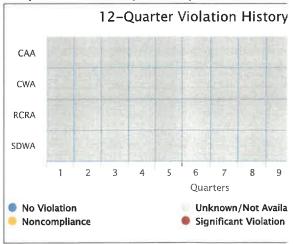

# Compliance with 24 CFR §50.4, §58.5 and §58.6 Laws and Authorities

| Compliance Factors: Statutes, Executive Orders, and Regulations listed at 24 CFR §50.4, §58.5, and §58.6  STATUTES, EXECUTIVE ORD          | Are formal compliance steps or mitigation required? | Compliance determination (See Appendix A for source determinations)  NS LISTED AT 24 CFR §50.4 & § 58.6                                                                                                                                                                                                                                                                                                                                                               |  |  |
|--------------------------------------------------------------------------------------------------------------------------------------------|-----------------------------------------------------|-----------------------------------------------------------------------------------------------------------------------------------------------------------------------------------------------------------------------------------------------------------------------------------------------------------------------------------------------------------------------------------------------------------------------------------------------------------------------|--|--|
| Airport Hazards                                                                                                                            | ☐ Yes ☑ No                                          | The project site is not within 15,000 feet                                                                                                                                                                                                                                                                                                                                                                                                                            |  |  |
| Clear Zones and Accident Potential<br>Zones; 24 CFR Part 51 Subpart D                                                                      |                                                     | of a military airport or 2,500 feet of a civilian airport. The project is in compliance with Airport Hazards requirements. The proposed activity will not change in land use and will not increase in density.                                                                                                                                                                                                                                                        |  |  |
| Coastal Barrier Resources Act Coastal Barrier Resources Act, as amended by the Coastal Barrier Improvement Act of 1990 [16 USC 3501]       | □ Yes ☑ No                                          | This project is not located in a CBRS Unit. Therefore, this project has no potential to impact a CBRS Unit and is in compliance with the Coastal Barrier Resources Act. The proposed activity is located in Henry County, GA. Henry County is not within a protected CBRS Unit.                                                                                                                                                                                       |  |  |
| Flood Insurance Flood Disaster Protection Act of 1973 and National Flood Insurance Reform Act of 1994 [42 USC 4001- 4128 and 42 USC 5154a] | □ Yes ☑ No                                          | Based on the project description the project includes no activities that would require further evaluation under this section. The project does not require flood insurance or is excepted from flood insurance. While flood insurance may not be mandatory in this instance, HUD recommends that all insurable structures maintain flood insurance under the National Flood Insurance Program (NFIP). The project is in compliance with Flood Insurance requirements. |  |  |
| STATUTES, EXECUTIVE ORDERS, AND REGULATIONS LISTED AT 24 CFR §50.4 & § 58.5                                                                |                                                     |                                                                                                                                                                                                                                                                                                                                                                                                                                                                       |  |  |
| Air Quality Clean Air Act, as amended, particularly section 176(c) & (d); 40 CFR Parts 6, 51, 93                                           | □ Yes ☑ No                                          | Based on the project description, this project includes no activities that would require further evaluation under the Clean Air Act. The project is in compliance with the Clean Air Act. The proposed activity will not change in land use or increase in density.                                                                                                                                                                                                   |  |  |