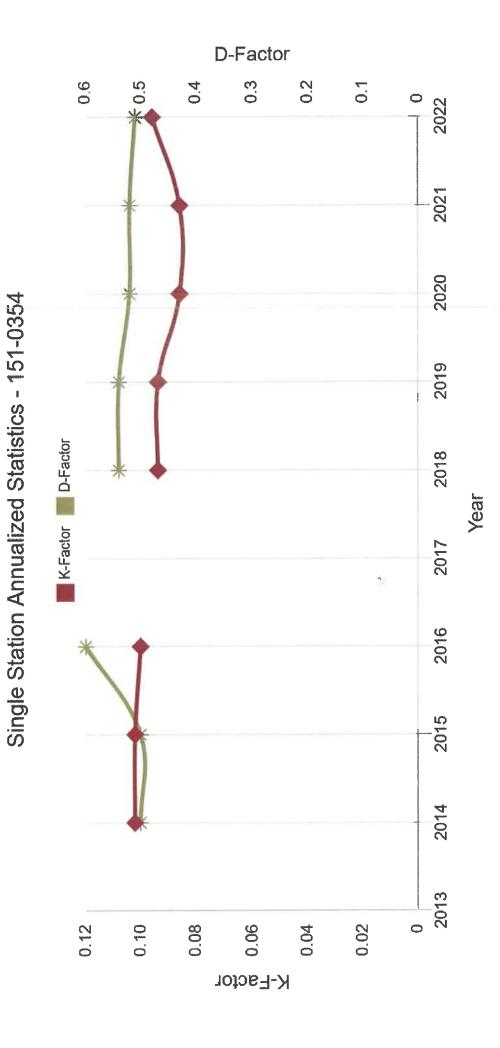

| National Historic Preservation Act of 1966, particularly sections 106 and 110; 36 CFR Part 800                                   | ⊔ Yes M No        | project has No Potential to Cause Effects. The project is in compliance with Section 106. The proposed activity is located in a facility that is less than fifty (50) years old. There are no facilities or communities within one (1) mile that are listed on the National Register of Historic Places. The proposed activity will not change in land use or increase in density.                                                                                                                                                                              |
|----------------------------------------------------------------------------------------------------------------------------------|-------------------|-----------------------------------------------------------------------------------------------------------------------------------------------------------------------------------------------------------------------------------------------------------------------------------------------------------------------------------------------------------------------------------------------------------------------------------------------------------------------------------------------------------------------------------------------------------------|
| Noise Abatement and Control Noise Control Act of 1972, as amended by the Quiet Communities Act of 1978; 24 CFR Part 51 Subpart B | □ Yes ☑ No        | Based on the project description, this project includes no activities that would require further evaluation under HUD's noise regulation. The project is in compliance with HUD's Noise regulation. The proposed activity is located within 15 miles of three (3) airports. Sound does not extend past the boundaries of the airports. Airport worksheets and maps have been included. A railroad is within 1.22 miles of the proposed activity. There is one (1) major roadway within 1,230ft of the proposed activity. Station statistics have been provided. |
| Sole Source Aquifers Safe Drinking Water Act of 1974, as amended, particularly section 1424(e); 40 CFR Part 149                  | □ Yes ☑ No        | Based on the project description, the project consists of activities that are unlikely to have an adverse impact on groundwater resources. The project is in compliance with Sole Source Aquifer requirements.                                                                                                                                                                                                                                                                                                                                                  |
| Wetlands Protection Executive Order 11990, particularly sections 2 and 5                                                         | ☐ Yes ☑ No        | The project will not impact on- or off-<br>site wetlands. The project is in<br>compliance with Executive Order 11990.                                                                                                                                                                                                                                                                                                                                                                                                                                           |
| Wild and Scenic Rivers Act Wild and Scenic Rivers Act of 1968, particularly section 7(b) and (c)                                 | □ Yes ☑ No        | This project is not within proximity of a NWSRS river. The project is in compliance with the Wild and Scenic Rivers Act.                                                                                                                                                                                                                                                                                                                                                                                                                                        |
| HUD HO                                                                                                                           | OUSING ENVIRONMEN | TAL STANDARDS                                                                                                                                                                                                                                                                                                                                                                                                                                                                                                                                                   |
|                                                                                                                                  | ENVIRONMENTAL J   |                                                                                                                                                                                                                                                                                                                                                                                                                                                                                                                                                                 |
| <b>Environmental Justice</b> Executive Order 12898                                                                               | ☐ Yes ☑ No        | No adverse environmental impacts were identified in the project's total                                                                                                                                                                                                                                                                                                                                                                                                                                                                                         |