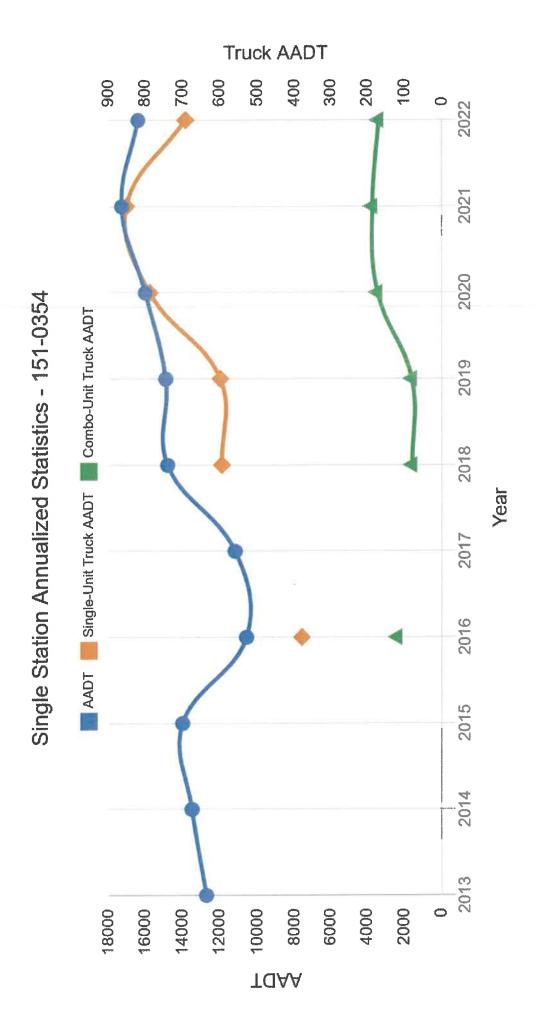

| National Historic Preservation Act of 1966, particularly sections 106 and 110; 36 CFR Part 800                                   | ⊔ Yes M No        | project has No Potential to Cause Effects. The project is in compliance with Section 106. The proposed activity is located in a facility that is less than fifty (50) years old. There are no facilities or communities within one (1) mile that are listed on the National Register of Historic Places. The proposed activity will not change in land use or increase in density.                                                                                                                                                                              |
|----------------------------------------------------------------------------------------------------------------------------------|-------------------|-----------------------------------------------------------------------------------------------------------------------------------------------------------------------------------------------------------------------------------------------------------------------------------------------------------------------------------------------------------------------------------------------------------------------------------------------------------------------------------------------------------------------------------------------------------------|
| Noise Abatement and Control Noise Control Act of 1972, as amended by the Quiet Communities Act of 1978; 24 CFR Part 51 Subpart B | □ Yes ☑ No        | Based on the project description, this project includes no activities that would require further evaluation under HUD's noise regulation. The project is in compliance with HUD's Noise regulation. The proposed activity is located within 15 miles of three (3) airports. Sound does not extend past the boundaries of the airports. Airport worksheets and maps have been included. A railroad is within 1.22 miles of the proposed activity. There is one (1) major roadway within 1,230ft of the proposed activity. Station statistics have been provided. |
| Sole Source Aquifers Safe Drinking Water Act of 1974, as amended, particularly section 1424(e); 40 CFR Part 149                  | □ Yes ☑ No        | Based on the project description, the project consists of activities that are unlikely to have an adverse impact on groundwater resources. The project is in compliance with Sole Source Aquifer requirements.                                                                                                                                                                                                                                                                                                                                                  |
| Wetlands Protection Executive Order 11990, particularly sections 2 and 5                                                         | ☐ Yes ☑ No        | The project will not impact on- or off-<br>site wetlands. The project is in<br>compliance with Executive Order 11990.                                                                                                                                                                                                                                                                                                                                                                                                                                           |
| Wild and Scenic Rivers Act Wild and Scenic Rivers Act of 1968, particularly section 7(b) and (c)                                 | □ Yes ☑ No        | This project is not within proximity of a NWSRS river. The project is in compliance with the Wild and Scenic Rivers Act.                                                                                                                                                                                                                                                                                                                                                                                                                                        |
| HUD HO                                                                                                                           | OUSING ENVIRONMEN | TAL STANDARDS                                                                                                                                                                                                                                                                                                                                                                                                                                                                                                                                                   |
|                                                                                                                                  | ENVIRONMENTAL J   |                                                                                                                                                                                                                                                                                                                                                                                                                                                                                                                                                                 |
| <b>Environmental Justice</b> Executive Order 12898                                                                               | ☐ Yes ☑ No        | No adverse environmental impacts were identified in the project's total                                                                                                                                                                                                                                                                                                                                                                                                                                                                                         |