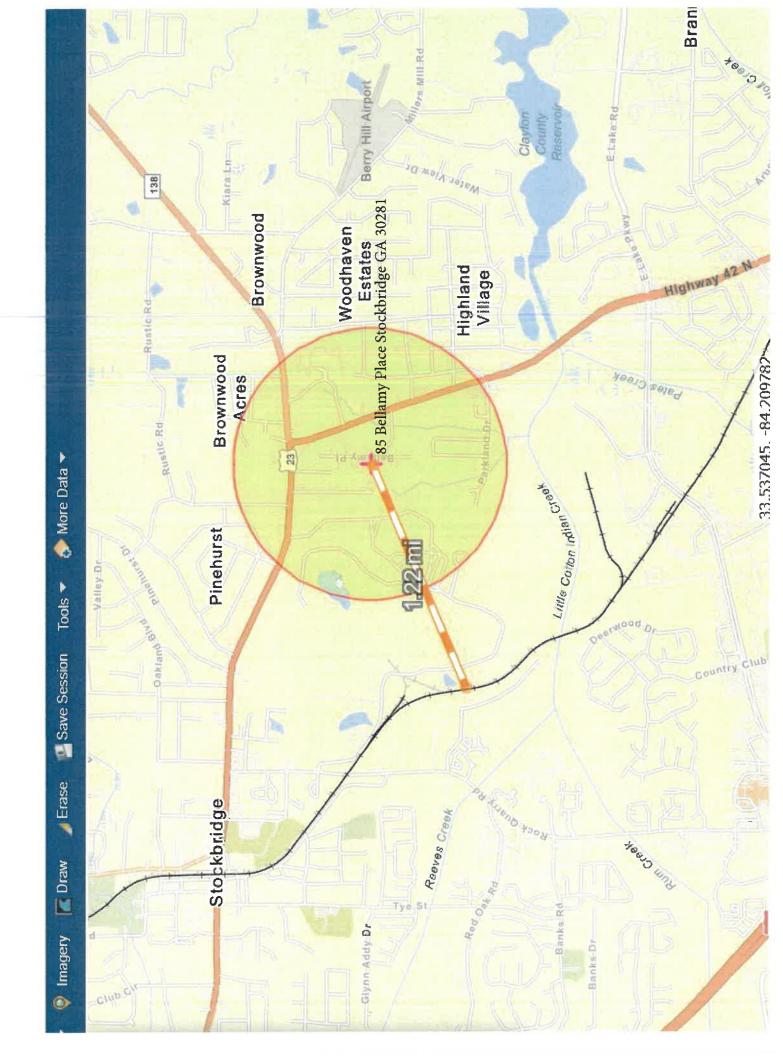

#### **Project Information**

Project Name:

Helping-In-His-Name-Ministries-Public-Facility-Improvements

**HEROS Number:** 

900000010401766

State / Local Identifier:

**Project Location:** 

85 Bellamy Pl, Stockbridge, GA 30281

| National Historic Preservation Act of 1966, particularly sections 106 and 110; 36 CFR Part 800                                   | ⊔ Yes M No        | project has No Potential to Cause Effects. The project is in compliance with Section 106. The proposed activity is located in a facility that is less than fifty (50) years old. There are no facilities or communities within one (1) mile that are listed on the National Register of Historic Places. The proposed activity will not change in land use or increase in density.                                                                                                                                                                              |
|----------------------------------------------------------------------------------------------------------------------------------|-------------------|-----------------------------------------------------------------------------------------------------------------------------------------------------------------------------------------------------------------------------------------------------------------------------------------------------------------------------------------------------------------------------------------------------------------------------------------------------------------------------------------------------------------------------------------------------------------|
| Noise Abatement and Control Noise Control Act of 1972, as amended by the Quiet Communities Act of 1978; 24 CFR Part 51 Subpart B | □ Yes ☑ No        | Based on the project description, this project includes no activities that would require further evaluation under HUD's noise regulation. The project is in compliance with HUD's Noise regulation. The proposed activity is located within 15 miles of three (3) airports. Sound does not extend past the boundaries of the airports. Airport worksheets and maps have been included. A railroad is within 1.22 miles of the proposed activity. There is one (1) major roadway within 1,230ft of the proposed activity. Station statistics have been provided. |
| Sole Source Aquifers Safe Drinking Water Act of 1974, as amended, particularly section 1424(e); 40 CFR Part 149                  | □ Yes ☑ No        | Based on the project description, the project consists of activities that are unlikely to have an adverse impact on groundwater resources. The project is in compliance with Sole Source Aquifer requirements.                                                                                                                                                                                                                                                                                                                                                  |
| Wetlands Protection Executive Order 11990, particularly sections 2 and 5                                                         | ☐ Yes ☑ No        | The project will not impact on- or off-<br>site wetlands. The project is in<br>compliance with Executive Order 11990.                                                                                                                                                                                                                                                                                                                                                                                                                                           |
| Wild and Scenic Rivers Act Wild and Scenic Rivers Act of 1968, particularly section 7(b) and (c)                                 | □ Yes ☑ No        | This project is not within proximity of a NWSRS river. The project is in compliance with the Wild and Scenic Rivers Act.                                                                                                                                                                                                                                                                                                                                                                                                                                        |
| HUD HO                                                                                                                           | OUSING ENVIRONMEN | TAL STANDARDS                                                                                                                                                                                                                                                                                                                                                                                                                                                                                                                                                   |
|                                                                                                                                  | ENVIRONMENTAL J   |                                                                                                                                                                                                                                                                                                                                                                                                                                                                                                                                                                 |
| <b>Environmental Justice</b> Executive Order 12898                                                                               | ☐ Yes ☑ No        | No adverse environmental impacts were identified in the project's total                                                                                                                                                                                                                                                                                                                                                                                                                                                                                         |