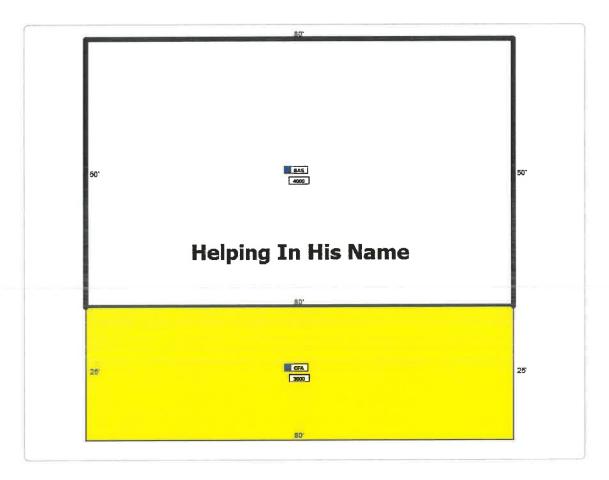

# Description of the Proposed Project [24 CFR 50.12 & 58.32; 40 CFR 1508.25]:

The proposed activity will use CDBG funds to assist Helping In His Name Ministries, Inc. with public facility improvements. Helping In His Name Ministries provides a food pantry to low to moderate income individuals and households in Henry County. Clients receive a one (1) months supply of meat and non-perishables after an initial emergency box. The amount a family receives is based on family size. Helping In His Name Ministries is located in Stockbridge, GA. The property currently maintains three (3) buildings (A,B, and C), and two (2) outdoor commercial grade freezers. In its current state, building C is unusable due to instability. Buildings A and B are in need of minor repairs. The proposed activity will use CDBG funds to install concrete to level the building, install a roll-up door for accessibility of forklifts, and install electricity and storage shelving to the building. Additionally, this activity will increase accessibility by installing a parking lot for volunteers in a 120X12 section of the property and restriping current parking spaces in the building's front parking lot. Additional improvements may include rebuilding and extension of a drive-thru overhang, repairs to buildings A and B, and the installation of additional commercial grade freezers. The intended outcome of the completion of these improvements is expected to increase the agency's ability to serve by 20%.