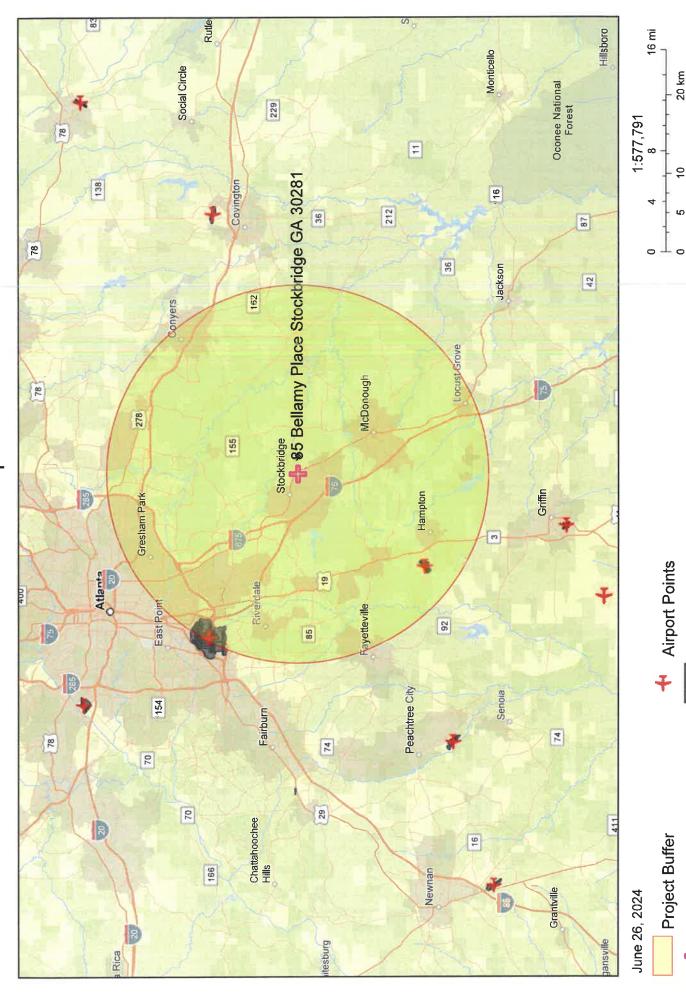

1. To ensure compatible land use development, you must determine your site's proximity to civil and military airports. Is your project within 15,000 feet of a military airport or 2,500 feet of a civilian airport?

√ No

Based on the response, the review is in compliance with this section. Document and upload the map showing that the site is not within the applicable distances to a military or civilian airport below

#### **Compliance Determination**

The project site is not within 15,000 feet of a military airport or 2,500 feet of a civilian airport. The project is in compliance with Airport Hazards requirements. The proposed activity will not change in land use and will not increase in density.

#### Supporting documentation

15000 ft Military Airports.pdf 2500 ft Civilian Airports.pdf

Are formal compliance steps or mitigation required?

Yes