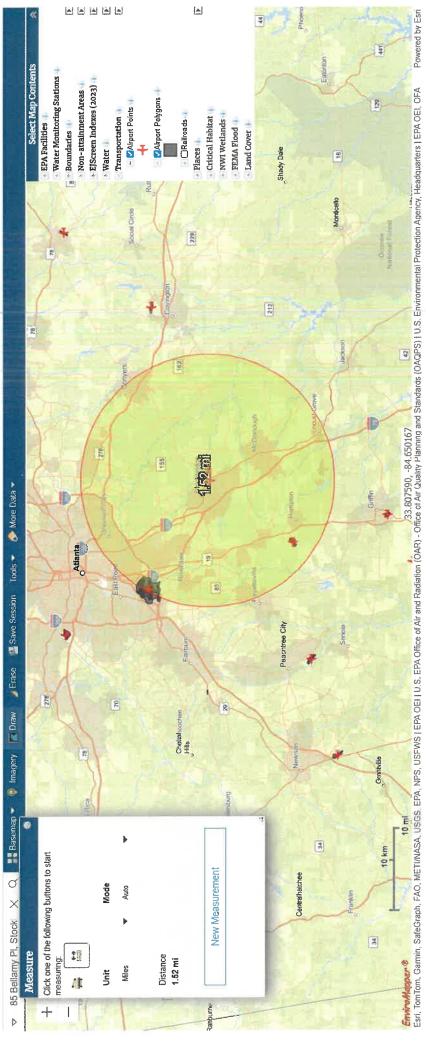

| National Historic Preservation Act of 1966, particularly sections 106 and 110; 36 CFR Part 800                                   | ⊔ Yes M No        | project has No Potential to Cause Effects. The project is in compliance with Section 106. The proposed activity is located in a facility that is less than fifty (50) years old. There are no facilities or communities within one (1) mile that are listed on the National Register of Historic Places. The proposed activity will not change in land use or increase in density.                                                                                                                                                                              |
|----------------------------------------------------------------------------------------------------------------------------------|-------------------|-----------------------------------------------------------------------------------------------------------------------------------------------------------------------------------------------------------------------------------------------------------------------------------------------------------------------------------------------------------------------------------------------------------------------------------------------------------------------------------------------------------------------------------------------------------------|
| Noise Abatement and Control Noise Control Act of 1972, as amended by the Quiet Communities Act of 1978; 24 CFR Part 51 Subpart B | □ Yes ☑ No        | Based on the project description, this project includes no activities that would require further evaluation under HUD's noise regulation. The project is in compliance with HUD's Noise regulation. The proposed activity is located within 15 miles of three (3) airports. Sound does not extend past the boundaries of the airports. Airport worksheets and maps have been included. A railroad is within 1.22 miles of the proposed activity. There is one (1) major roadway within 1,230ft of the proposed activity. Station statistics have been provided. |
| Sole Source Aquifers Safe Drinking Water Act of 1974, as amended, particularly section 1424(e); 40 CFR Part 149                  | □ Yes ☑ No        | Based on the project description, the project consists of activities that are unlikely to have an adverse impact on groundwater resources. The project is in compliance with Sole Source Aquifer requirements.                                                                                                                                                                                                                                                                                                                                                  |
| Wetlands Protection Executive Order 11990, particularly sections 2 and 5                                                         | ☐ Yes ☑ No        | The project will not impact on- or off-<br>site wetlands. The project is in<br>compliance with Executive Order 11990.                                                                                                                                                                                                                                                                                                                                                                                                                                           |
| Wild and Scenic Rivers Act Wild and Scenic Rivers Act of 1968, particularly section 7(b) and (c)                                 | □ Yes ☑ No        | This project is not within proximity of a NWSRS river. The project is in compliance with the Wild and Scenic Rivers Act.                                                                                                                                                                                                                                                                                                                                                                                                                                        |
| HUD HO                                                                                                                           | OUSING ENVIRONMEN | TAL STANDARDS                                                                                                                                                                                                                                                                                                                                                                                                                                                                                                                                                   |
|                                                                                                                                  | ENVIRONMENTAL J   |                                                                                                                                                                                                                                                                                                                                                                                                                                                                                                                                                                 |
| <b>Environmental Justice</b> Executive Order 12898                                                                               | ☐ Yes ☑ No        | No adverse environmental impacts were identified in the project's total                                                                                                                                                                                                                                                                                                                                                                                                                                                                                         |