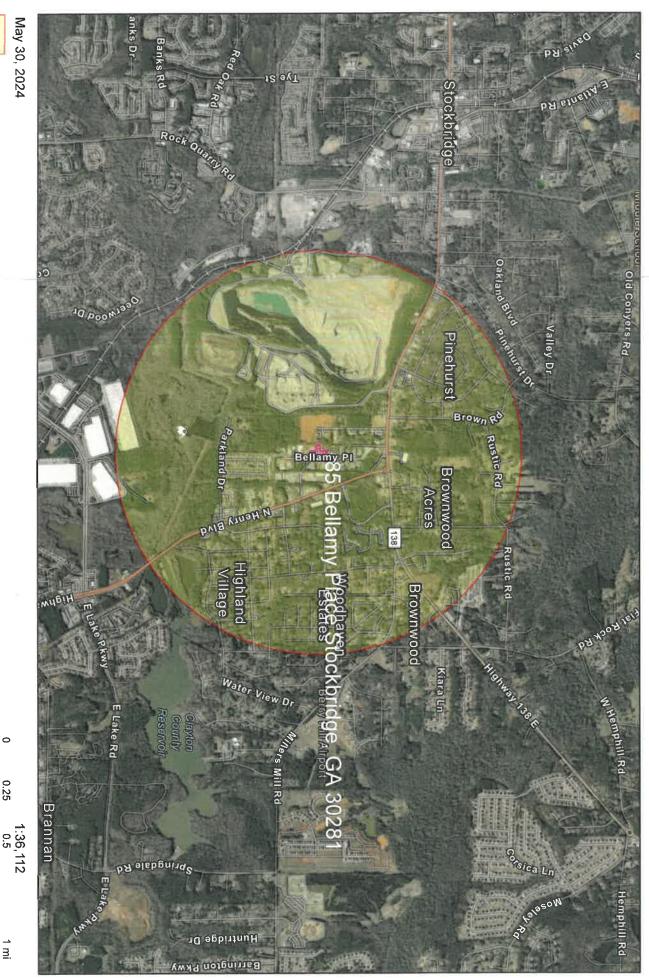

#### **Project Information**

Project Name:

Helping-In-His-Name-Ministries-Public-Facility-Improvements

**HEROS Number:** 

900000010401766

State / Local Identifier:

**Project Location:** 

85 Bellamy Pl, Stockbridge, GA 30281

Consultant (if applicabl

e):

**Point of Contact:** 

Project Location: 85 Bellamy Pl, Stockbridge, GA 30281

**Additional Location Information:** 

N/A

**Direct Comments to:** 

Description of the Proposed Project [24 CFR 50.12 & 58.32; 40 CFR 1508.25]: