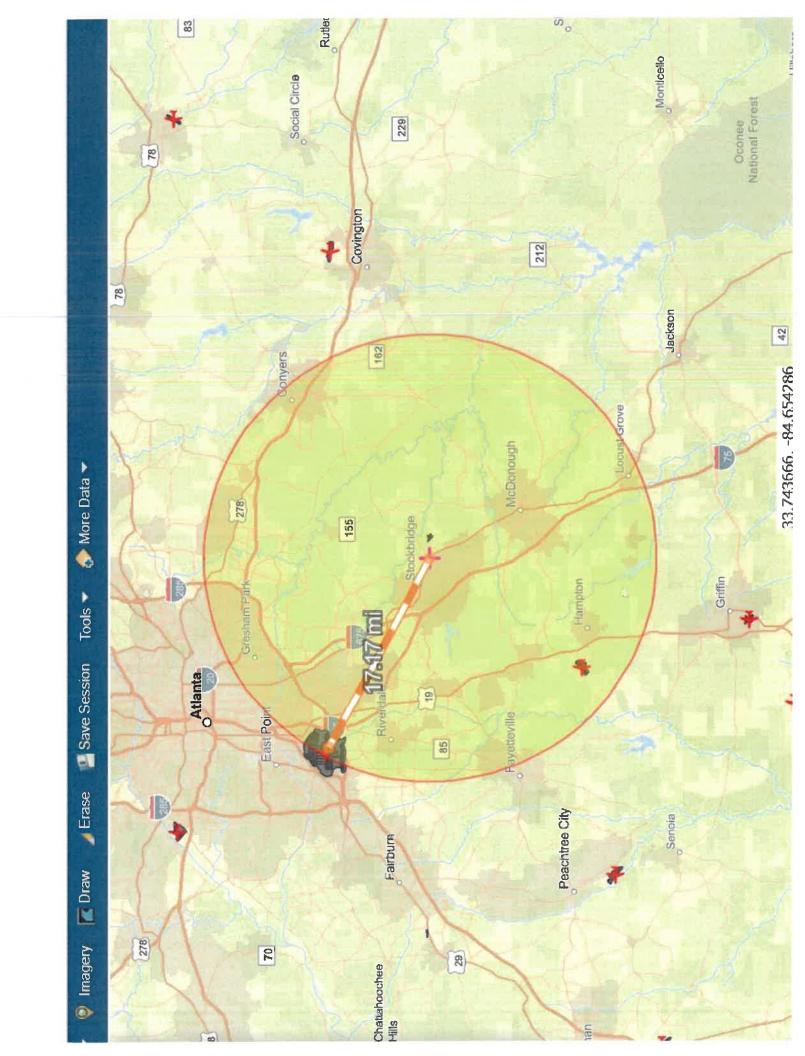

| National Historic Preservation Act of 1966, particularly sections 106 and 110; 36 CFR Part 800                                   | ⊔ Yes M No        | project has No Potential to Cause Effects. The project is in compliance with Section 106. The proposed activity is located in a facility that is less than fifty (50) years old. There are no facilities or communities within one (1) mile that are listed on the National Register of Historic Places. The proposed activity will not change in land use or increase in density.                                                                                                                                                                              |
|----------------------------------------------------------------------------------------------------------------------------------|-------------------|-----------------------------------------------------------------------------------------------------------------------------------------------------------------------------------------------------------------------------------------------------------------------------------------------------------------------------------------------------------------------------------------------------------------------------------------------------------------------------------------------------------------------------------------------------------------|
| Noise Abatement and Control Noise Control Act of 1972, as amended by the Quiet Communities Act of 1978; 24 CFR Part 51 Subpart B | □ Yes ☑ No        | Based on the project description, this project includes no activities that would require further evaluation under HUD's noise regulation. The project is in compliance with HUD's Noise regulation. The proposed activity is located within 15 miles of three (3) airports. Sound does not extend past the boundaries of the airports. Airport worksheets and maps have been included. A railroad is within 1.22 miles of the proposed activity. There is one (1) major roadway within 1,230ft of the proposed activity. Station statistics have been provided. |
| Sole Source Aquifers Safe Drinking Water Act of 1974, as amended, particularly section 1424(e); 40 CFR Part 149                  | □ Yes ☑ No        | Based on the project description, the project consists of activities that are unlikely to have an adverse impact on groundwater resources. The project is in compliance with Sole Source Aquifer requirements.                                                                                                                                                                                                                                                                                                                                                  |
| Wetlands Protection Executive Order 11990, particularly sections 2 and 5                                                         | ☐ Yes ☑ No        | The project will not impact on- or off-<br>site wetlands. The project is in<br>compliance with Executive Order 11990.                                                                                                                                                                                                                                                                                                                                                                                                                                           |
| Wild and Scenic Rivers Act Wild and Scenic Rivers Act of 1968, particularly section 7(b) and (c)                                 | □ Yes ☑ No        | This project is not within proximity of a NWSRS river. The project is in compliance with the Wild and Scenic Rivers Act.                                                                                                                                                                                                                                                                                                                                                                                                                                        |
| HUD HO                                                                                                                           | OUSING ENVIRONMEN | TAL STANDARDS                                                                                                                                                                                                                                                                                                                                                                                                                                                                                                                                                   |
|                                                                                                                                  | ENVIRONMENTAL J   |                                                                                                                                                                                                                                                                                                                                                                                                                                                                                                                                                                 |
| <b>Environmental Justice</b> Executive Order 12898                                                                               | ☐ Yes ☑ No        | No adverse environmental impacts were identified in the project's total                                                                                                                                                                                                                                                                                                                                                                                                                                                                                         |