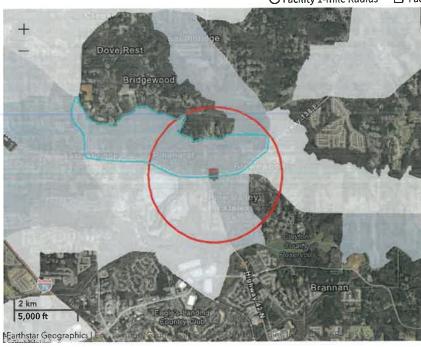

✓ No

Explain:

Hazardous materials were found within one (1) mile of the proposed activity. These items are located at local businesses and are not on the proposed project site.

Yes

- \* This question covers the presence of radioactive substances excluding radon. Radon is addressed in the Radon Exempt Question.
- \*\* Utilize EPA's Enviromapper, NEPAssist, or state/tribal databases to identify nearby dumps, junk yards, landfills, hazardous waste sites, and industrial sites, including EPA National Priorities List Sites (Superfund sites), CERCLA or state-equivalent sites, RCRA Corrective Action sites with release(s) or suspected release(s) requiring clean-up action and/or further investigation. Additional supporting documentation may include other inspections and reports.
- 3. Evaluate the building(s) for radon. Do all buildings meet any of the exemptions\* from having to consider radon in the contamination analysis listed in CPD Notice <a href="CPD-23-103">CPD-23-103</a>?