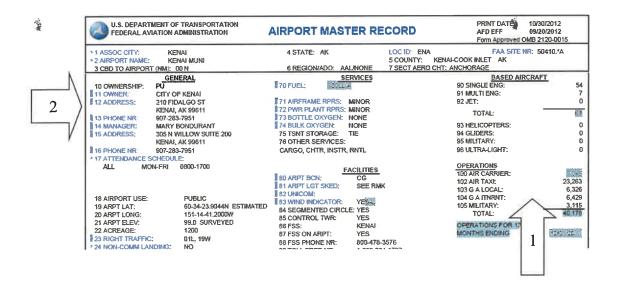

| National Historic Preservation Act of 1966, particularly sections 106 and 110; 36 CFR Part 800                                   | ⊔ Yes M No        | project has No Potential to Cause Effects. The project is in compliance with Section 106. The proposed activity is located in a facility that is less than fifty (50) years old. There are no facilities or communities within one (1) mile that are listed on the National Register of Historic Places. The proposed activity will not change in land use or increase in density.                                                                                                                                                                              |
|----------------------------------------------------------------------------------------------------------------------------------|-------------------|-----------------------------------------------------------------------------------------------------------------------------------------------------------------------------------------------------------------------------------------------------------------------------------------------------------------------------------------------------------------------------------------------------------------------------------------------------------------------------------------------------------------------------------------------------------------|
| Noise Abatement and Control Noise Control Act of 1972, as amended by the Quiet Communities Act of 1978; 24 CFR Part 51 Subpart B | □ Yes ☑ No        | Based on the project description, this project includes no activities that would require further evaluation under HUD's noise regulation. The project is in compliance with HUD's Noise regulation. The proposed activity is located within 15 miles of three (3) airports. Sound does not extend past the boundaries of the airports. Airport worksheets and maps have been included. A railroad is within 1.22 miles of the proposed activity. There is one (1) major roadway within 1,230ft of the proposed activity. Station statistics have been provided. |
| Sole Source Aquifers Safe Drinking Water Act of 1974, as amended, particularly section 1424(e); 40 CFR Part 149                  | □ Yes ☑ No        | Based on the project description, the project consists of activities that are unlikely to have an adverse impact on groundwater resources. The project is in compliance with Sole Source Aquifer requirements.                                                                                                                                                                                                                                                                                                                                                  |
| Wetlands Protection Executive Order 11990, particularly sections 2 and 5                                                         | ☐ Yes ☑ No        | The project will not impact on- or off-<br>site wetlands. The project is in<br>compliance with Executive Order 11990.                                                                                                                                                                                                                                                                                                                                                                                                                                           |
| Wild and Scenic Rivers Act Wild and Scenic Rivers Act of 1968, particularly section 7(b) and (c)                                 | □ Yes ☑ No        | This project is not within proximity of a NWSRS river. The project is in compliance with the Wild and Scenic Rivers Act.                                                                                                                                                                                                                                                                                                                                                                                                                                        |
| HUD HO                                                                                                                           | OUSING ENVIRONMEN | TAL STANDARDS                                                                                                                                                                                                                                                                                                                                                                                                                                                                                                                                                   |
|                                                                                                                                  | ENVIRONMENTAL J   |                                                                                                                                                                                                                                                                                                                                                                                                                                                                                                                                                                 |
| <b>Environmental Justice</b> Executive Order 12898                                                                               | ☐ Yes ☑ No        | No adverse environmental impacts were identified in the project's total                                                                                                                                                                                                                                                                                                                                                                                                                                                                                         |