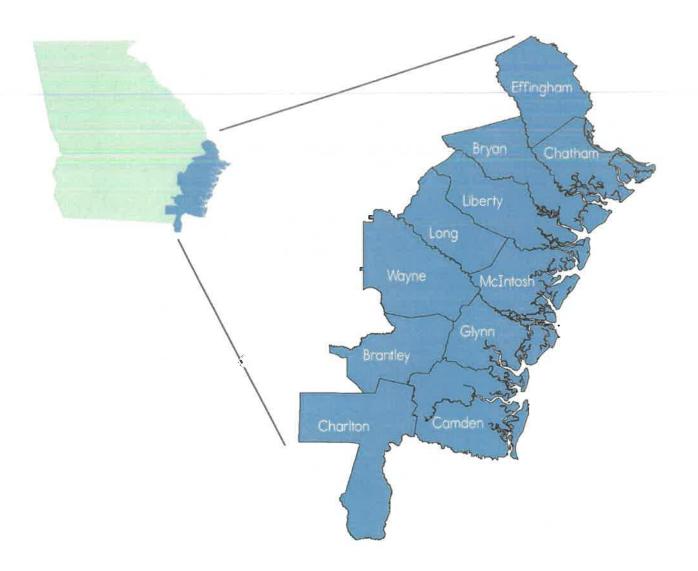

#### **Compliance Determination**

The project site is not within 15,000 feet of a military airport or 2,500 feet of a civilian airport. The project is in compliance with Airport Hazards requirements. The proposed activity will not change in land use and will not increase in density.

#### Supporting documentation

15000 ft Military Airports.pdf 2500 ft Civilian Airports.pdf

Are formal compliance steps or mitigation required?

Yes