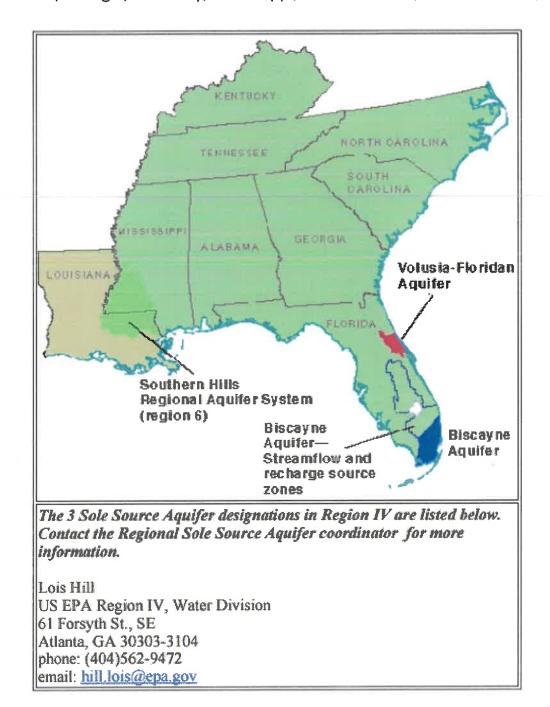

ironmental-staff-contacts/)
- review/hud-environmental-staff-contacts/)

  o Increase mitigation in the building walls (only effective if no outdoor, noise sensitive
- areas) Reconfigure the site plan to increase the distance between the noise source and
- noise-sensitive uses or man-made barriers. See *The Noise Guidebook*
- (/resource/313/hud-noise-guidebook/)
   Construct noise barrier. See the Barrier Performance Module
- (/programs/environmental-review/bpm-calculator/)

## Tools and Guidance

assessment-tool-user-guide/)

Day/Night Noise Level Assessment Tool Flowcharts (/resource/3823/day-night-noise-level-assessment-tool-flowcharts/)

4

### Designated Sole Source Aquifers in EPA Region IV

Alabama, Florida, Georgia, Kentucky, Mississippi, North Carolina, South Carolina, Tennessee



### DESIGNATED SOLE SOURCE AQUIFERS IN REGION IV:

| State  | Sole Source Aquifer Name                             | Federal Register Cit. | Public. Date | GIS Map |
|--------|------------------------------------------------------|-----------------------|--------------|---------|
| ГІ     | Biscayne Aquifer, Broward, Dade, Monroe & Palm       | 44 FR 58797           | 10/11/79     | No      |
| FL     | Beach Counties                                       | 44 11( 30737          | 10/11/79     | NO      |
| FL     | Volusia-Floridian Aquifer, Flagler & Putnam Counties | 52 FR 44221           | 11/18/87     | No      |
| *LA/MS | Southern Hills Regional Aquifer System               | 53 FR 25538           | 07/07/88     | No      |

<sup>\*</sup>The Southern Hills Regional Aquifer system