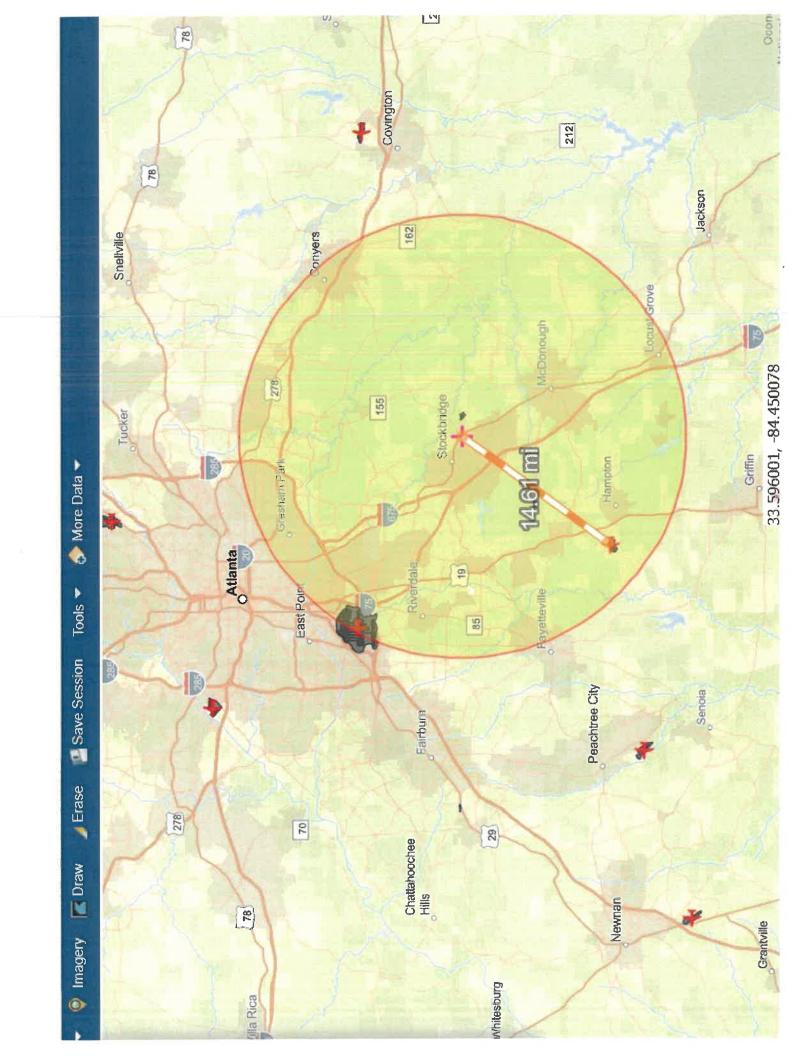

| National Historic Preservation Act of 1966, particularly sections 106 and 110; 36 CFR Part 800                                   | ⊔ Yes M No        | project has No Potential to Cause Effects. The project is in compliance with Section 106. The proposed activity is located in a facility that is less than fifty (50) years old. There are no facilities or communities within one (1) mile that are listed on the National Register of Historic Places. The proposed activity will not change in land use or increase in density.                                                                                                                                                                              |
|----------------------------------------------------------------------------------------------------------------------------------|-------------------|-----------------------------------------------------------------------------------------------------------------------------------------------------------------------------------------------------------------------------------------------------------------------------------------------------------------------------------------------------------------------------------------------------------------------------------------------------------------------------------------------------------------------------------------------------------------|
| Noise Abatement and Control Noise Control Act of 1972, as amended by the Quiet Communities Act of 1978; 24 CFR Part 51 Subpart B | □ Yes ☑ No        | Based on the project description, this project includes no activities that would require further evaluation under HUD's noise regulation. The project is in compliance with HUD's Noise regulation. The proposed activity is located within 15 miles of three (3) airports. Sound does not extend past the boundaries of the airports. Airport worksheets and maps have been included. A railroad is within 1.22 miles of the proposed activity. There is one (1) major roadway within 1,230ft of the proposed activity. Station statistics have been provided. |
| Sole Source Aquifers Safe Drinking Water Act of 1974, as amended, particularly section 1424(e); 40 CFR Part 149                  | □ Yes ☑ No        | Based on the project description, the project consists of activities that are unlikely to have an adverse impact on groundwater resources. The project is in compliance with Sole Source Aquifer requirements.                                                                                                                                                                                                                                                                                                                                                  |
| Wetlands Protection Executive Order 11990, particularly sections 2 and 5                                                         | ☐ Yes ☑ No        | The project will not impact on- or off-<br>site wetlands. The project is in<br>compliance with Executive Order 11990.                                                                                                                                                                                                                                                                                                                                                                                                                                           |
| Wild and Scenic Rivers Act Wild and Scenic Rivers Act of 1968, particularly section 7(b) and (c)                                 | □ Yes ☑ No        | This project is not within proximity of a NWSRS river. The project is in compliance with the Wild and Scenic Rivers Act.                                                                                                                                                                                                                                                                                                                                                                                                                                        |
| HUD HO                                                                                                                           | OUSING ENVIRONMEN | TAL STANDARDS                                                                                                                                                                                                                                                                                                                                                                                                                                                                                                                                                   |
|                                                                                                                                  | ENVIRONMENTAL J   |                                                                                                                                                                                                                                                                                                                                                                                                                                                                                                                                                                 |
| <b>Environmental Justice</b> Executive Order 12898                                                                               | ☐ Yes ☑ No        | No adverse environmental impacts were identified in the project's total                                                                                                                                                                                                                                                                                                                                                                                                                                                                                         |