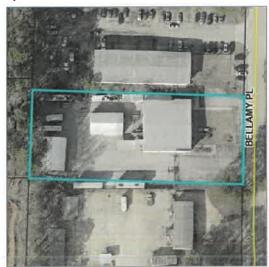

#### **Project Information**

Project Name:

Helping-In-His-Name-Ministries-Public-Facility-Improvements

**HEROS Number:** 

900000010401766

State / Local Identifier:

**Project Location:** 

85 Bellamy Pl, Stockbridge, GA 30281

# Description of the Proposed Project [24 CFR 50.12 & 58.32; 40 CFR 1508.25]:

The proposed activity will use CDBG funds to assist Helping In His Name Ministries, Inc. with public facility improvements. Helping In His Name Ministries provides a food pantry to low to moderate income individuals and households in Henry County. Clients receive a one (1) months supply of meat and non-perishables after an initial emergency box. The amount a family receives is based on family size. Helping In His Name Ministries is located in Stockbridge, GA. The property currently maintains three (3) buildings (A,B, and C), and two (2) outdoor commercial grade freezers. In its current state, building C is unusable due to instability. Buildings A and B are in need of minor repairs. The proposed activity will use CDBG funds to install concrete to level the building, install a roll-up door for accessibility of forklifts, and install electricity and storage shelving to the building. Additionally, this activity will increase accessibility by installing a parking lot for volunteers in a 120X12 section of the property and restriping current parking spaces in the building's front parking lot. Additional improvements may include rebuilding and extension of a drive-thru overhang, repairs to buildings A and B, and the installation of additional commercial grade freezers. The intended outcome of the completion of these improvements is expected to increase the agency's ability to serve by 20%.