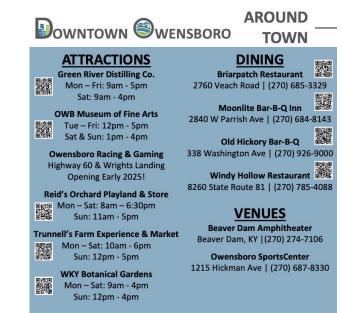

is a char freshly brewed coffee and deliciou

Green River Distilling Co.

View Website

This distillery offers tours and tast



Step 1 - Get Your Pass

This mobile exclusive passport is a collection of curated attractions, retailers, restaurants and more, offering deals and discounts to redeem during your visit.



Step 2 - Receive Text

Your passport will be instantly delivered to your phone via text and email and is ready to use immediately! There is no app to download. Your pass can be saved to your phone's home screen for easy one-tap access.



Step 3 - Redeem

When visiting a participating business, simply present your phone to the attendant or staff member to redeem available





# BUSINESS GUIDE 🖫

**BROUGHT TO YOU BY OUR PARTNERS:** 





DIGITAL **PASSPORT** 



GREEN













# e-GIFT CARD

Shop Local, Support Downtown!



# **HOW IT WORKS**

Select the value of your e-Gift Card, choose your recipient and send via email. The recipient can purchase from the many participating merchants in Downtown Owensboro.