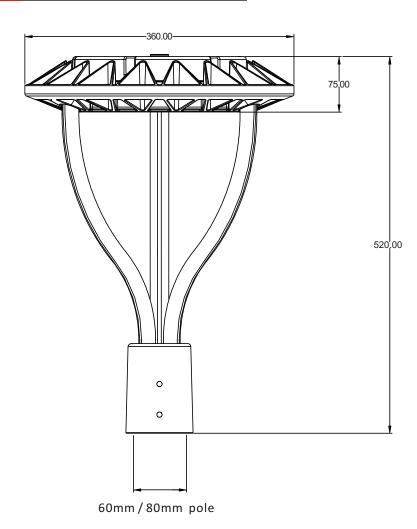

#### **Dimension:**

## Specifications:

| Model                 | ALC-LS-RMS-PT60W    | ALC-LS-PT-100W | ALC-LS-RMS-PT-150W |
|-----------------------|---------------------|----------------|--------------------|
| Wattage               | 60W                 | 100W           | 150W               |
| Luminous Flux         | 7800lm              | 13000lm        | 19500lm            |
| Light Source<br>Count | 90pcs               | 140pcs         | 210pcs             |
| LED Brand             | CREE LED            |                |                    |
| Color<br>Temperature  | 3000K~6500K         |                |                    |
| Input Voltage         | AC100-277V, 50-60Hz |                |                    |
| Beam Angle            | 108 /118 Degree     |                |                    |
| CRI                   | Ra>80               |                |                    |
| PF                    | >0.9                |                |                    |
| Life Hours            | 50,000              |                |                    |
| IP Rating             | IP65                |                |                    |
| Dimension             | ф 360*H520mm        |                |                    |
| Package (L*W*H)       | 470*400*165 (mm)    |                |                    |
| N.W                   | 5.52kg              | 5.56kg         | 5.60kg             |
| G.W                   | 5.78kg              | 5.82kg         | 5.86kg             |