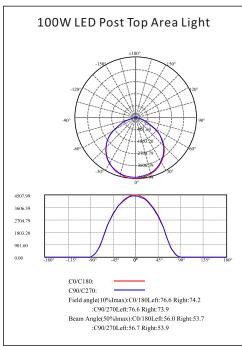

| 108 /118 Degree     |                |                    |
| CRI                   | Ra>80               |                |                    |
| PF                    | >0.9                |                |                    |
| Life Hours            | 50,000              |                |                    |
| IP Rating             | IP65                |                |                    |
| Dimension             | ф 360*H520mm        |                |                    |
| Package (L*W*H)       | 470*400*165 (mm)    |                |                    |
| N.W                   | 5.52kg              | 5.56kg         | 5.60kg             |
| G.W                   | 5.78kg              | 5.82kg         | 5.86kg             |



















### **Photometry:**







#### **Dimension:**





































### **Application:**

Garage, parking lot, square, alley, back street, garden, yard etc.