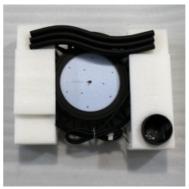

#### Details:

Photocell Sensor

Microwave Motion Sensor

High brightness LED chips 130lm/w. LM79/LM80 Report.

• The screw can adjust the hole size and fix with pole more closer and stable. Suitable to diameter 60mm/80mm pole.

60mm pole

80mm pole