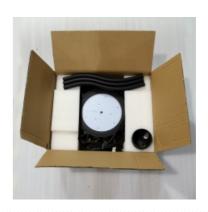

#### Details:

Photocell Sensor

Microwave Motion Sensor

High brightness LED chips 130lm/w. LM79/LM80 Report.

• The screw can adjust the hole size and fix with pole more closer and stable. Suitable to diameter 60mm/80mm pole.