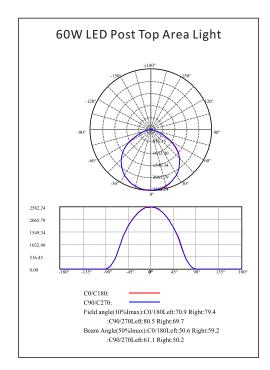

| 108 /118 Degree     |                |                    |
| CRI                   | Ra>80               |                |                    |
| PF                    | >0.9                |                |                    |
| Life Hours            | 50,000              |                |                    |
| IP Rating             | IP65                |                |                    |
| Dimension             | ф 360*H520mm        |                |                    |
| Package (L*W*H)       | 470*400*165 (mm)    |                |                    |
| N.W                   | 5.52kg              | 5.56kg         | 5.60kg             |
| G.W                   | 5.78kg              | 5.82kg         | 5.86kg             |



















### **Photometry:**







#### **Dimension:**





































### **Application:**

Garage, parking lot, square, alley, back street, garden, yard etc.