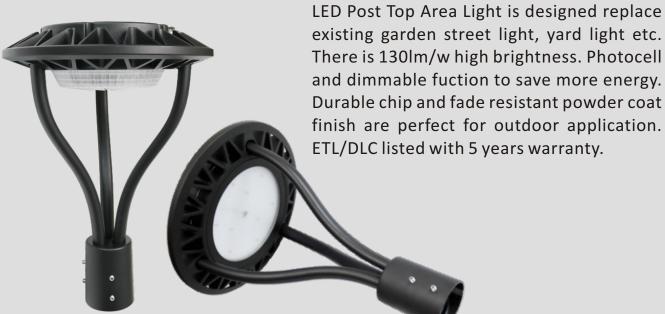

# **LED Post Top Area Light**

#### Features:

- \* Suitable to diameter 60mm/80mm pole.
- \* CREE LED 130lm/w high brightness.
- \* Dusk to dawn Photocell function available.
- \* Dimmable available.
- \* IP65 waterproof rating for wet and damp location.
- \* Quiet operation, no audible hum or noise.
- \* Working environment in -30  $^{\circ}$ C to 50  $^{\circ}$ C.
- \* DLC/ETL/CE/ROHS/LM79/LM80 for quality assurance and safety operation.
- \* IES files are available.
- \* 5 years warranty.

#### Details:

Photocell Sensor

Microwave Motion Sensor

High brightness LED chips 130lm/w. LM79/LM80 Report.

• The screw can adjust the hole size and fix with pole more closer and stable. Suitable to diameter 60mm/80mm pole.