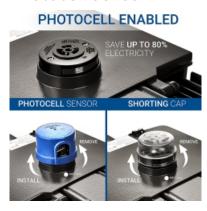

#### Details:

Photocell Sensor

Microwave Motion Sensor

High brightness LED chips 130lm/w. LM79/LM80 Report.

• The screw can adjust the hole size and fix with pole more closer and stable. Suitable to diameter 60mm/80mm pole.