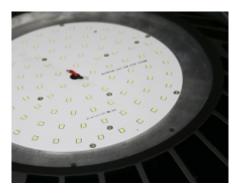

#### Details:

Photocell Sensor

Microwave Motion Sensor

High brightness LED chips 130lm/w. LM79/LM80 Report.

• The screw can adjust the hole size and fix with pole more closer and stable. Suitable to diameter 60mm/80mm pole.