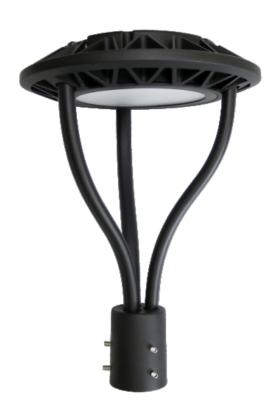

### **LED Post Top Area Light** 60W/100W/150W

# **LED Post Top Area Light**

### 60W/100W/150W

Glass Lens (Test data: 108° beam angle)

PC Lens (Test data: 118° beam angle)

#### **Dimension:**