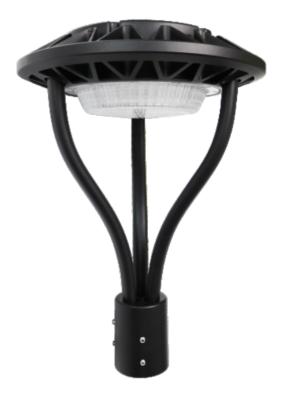

### **LED Post Top Area Light** 60W/100W/150W

# **LED Post Top Area Light**

### 60W/100W/150W

Glass Lens (Test data: 108° beam angle)

PC Lens (Test data: 118° beam angle)

#### **Dimension:**