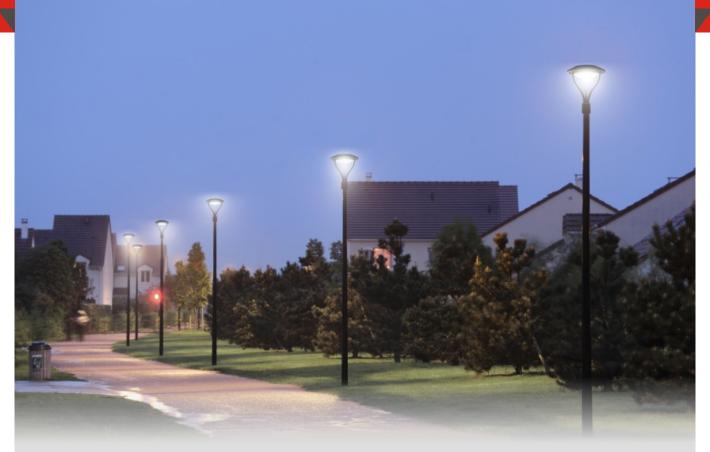

### **Application:**

Garage, parking lot, square, alley, back street, garden, yard etc.