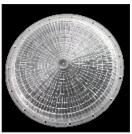

- \* Suitable to diameter 60mm/80mm pole.
- \* CREE LED 130lm/w high brightness.
- \* Dusk to dawn Photocell function available.
- \* Dimmable available.
- \* IP65 waterproof rating for wet and damp location.
- \* Quiet operation, no audible hum or noise.
- \* Working environment in -30  $^{\circ}$ C to 50  $^{\circ}$ C.
- \* DLC/ETL/CE/ROHS/LM79/LM80 for quality assurance and safety operation.
- \* IES files are available.
- \* 5 years warranty.





















#### Details:

Photocell Sensor



Microwave Motion Sensor



High brightness LED chips 130lm/w. LM79/LM80 Report.



• The screw can adjust the hole size and fix with pole more closer and stable. Suitable to diameter 60mm/80mm pole.





60mm pole

80mm pole

#### Beam Angle:





Glass Lens (Test data: 108° beam angle)





PC Lens (Test data: 118° beam angle)



















## Specifications:

| Model                 | ALC-LS-RMS-PT60W    | ALC-LS-PT-100W | ALC-LS-RMS-PT-150W |
|-----------------------|---------------------|----------------|--------------------|
| Wattage               | 60W                 | 100W           | 150W               |
| Luminous Flux         | 7800lm              | 13000lm        | 19500lm            |
| Light Source<br>Count | 90pcs               | 140pcs         | 210pcs             |
| LED Brand             | CREE LED            |                |                    |
| Color<br>Temperature  | 3000K~6500K         |                |                    |
| Input Voltage         | AC100-277V, 50-60Hz |                |                    |
| Beam Angle            | 108 /118