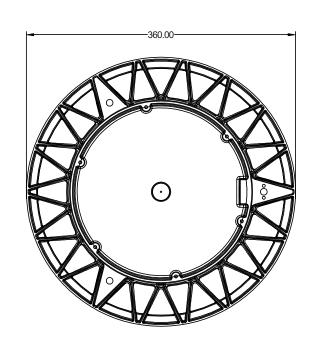

#### **Dimension:**

## Specifications:

| Model                 | ALC-LS-RMS-PT60W    | ALC-LS-PT-100W | ALC-LS-RMS-PT-150W |
|-----------------------|---------------------|----------------|--------------------|
| Wattage               | 60W                 | 100W           | 150W               |
| Luminous Flux         | 7800lm              | 13000lm        | 19500lm            |
| Light Source<br>Count | 90pcs               | 140pcs         | 210pcs             |
| LED Brand             | CREE LED            |                |                    |
| Color<br>Temperature  | 3000K~6500K         |                |                    |
| Input Voltage         | AC100-277V, 50-60Hz |                |                    |
| Beam Angle            | 108 /118 Degree     |                |                    |
| CRI                   | Ra>80               |                |                    |
| PF                    | >0.9                |                |                    |
| Life Hours            | 50,000              |                |                    |
| IP Rating             | IP65                |                |                    |
| Dimension             | ф 360*H520mm        |                |                    |
| Package (L*W*H)       | 470*400*165 (mm)    |                |                    |
| N.W                   | 5.52kg              | 5.56kg         | 5.60kg             |
| G.W                   | 5.78kg              | 5.82kg         | 5.86kg             |