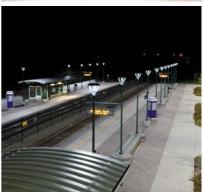

### **Application:**

Garage, parking lot, square, alley, back street, garden, yard etc.