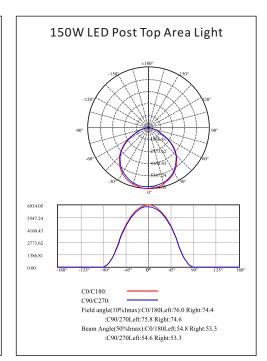

| 108 /118 Degree     |                |                    |
| CRI                   | Ra>80               |                |                    |
| PF                    | >0.9                |                |                    |
| Life Hours            | 50,000              |                |                    |
| IP Rating             | IP65                |                |                    |
| Dimension             | ф 360*H520mm        |                |                    |
| Package (L*W*H)       | 470*400*165 (mm)    |                |                    |
| N.W                   | 5.52kg              | 5.56kg         | 5.60kg             |
| G.W                   | 5.78kg              | 5.82kg         | 5.86kg             |



















### **Photometry:**







#### **Dimension:**





































### **Application:**

Garage, parking lot, square, alley, back street, garden, yard etc.