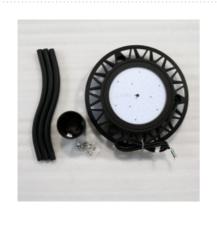

#### Details:

Photocell Sensor

Microwave Motion Sensor

High brightness LED chips 130lm/w. LM79/LM80 Report.

• The screw can adjust the hole size and fix with pole more closer and stable. Suitable to diameter 60mm/80mm pole.