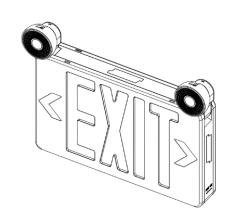

## **FEATURES**

Injection-molded thermoplastic ABS housing

UL-94V-0 flame rating, fire-resistant

Input Voltage: 120/277V

Power consumption: 3.5W max.

Output: 3W max.

3.6V Nickel Cadmium Battery Charging time: 24 hours Discharge time: 90 minutes

Operating temperature: 0°C~40°C Dimension: 299\*184.5\*44.6mm