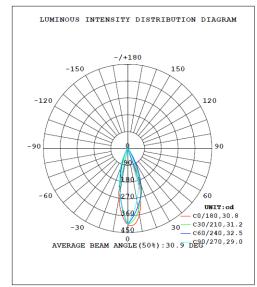

## **LED Emergency Exit Light**





## **FEATURES**

Injection-molded thermoplastic ABS housing

UL-94V-0 flame rating, fire-resistant

Input Voltage: 120/277V

Power consumption: 3.5W max.

Output: 3W max.

3.6V Nickel Cadmium Battery Charging time: 24 hours Discharge time: 90 minutes

Operating temperature: 0°C~40°C Dimension: 299\*184.5\*44.6mm



## **PHOTOMETRIC**





## ORDER INFORMATION

| Model        | Voltage  | Color | Emergency Duration | Certificate |
|--------------|----------|-------|--------------------|-------------|
| ALCLS-ES007R | 120/277V | Red   | 90 minutes         | UL          |
| ALCLS-ES007G | 120/277V | Green | 90 minutes         | UL          |