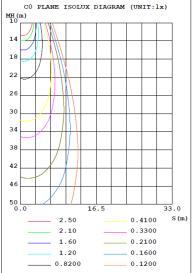

## **LED Emergency Exit Light**





## **FEATURES**

Injection-molded thermoplastic ABS housing

UL-94V-0 flame rating, fire-resistant

Input Voltage: 120/277V

Power consumption: 3.5W max.

Output: 3W max.

3.6V Nickel Cadmium Battery Charging time: 24 hours Discharge time: 90 minutes

Operating temperature: 0°C~40°C Dimension: 299\*184.5\*44.6mm



## **PHOTOMETRIC**





## ORDER INFORMATION

| Model        | Voltage  | Color | Emergency Duration | Certificate |
|--------------|----------|-------|--------------------|-------------|
| ALCLS-ES007R | 120/277V | Red   | 90 minutes         | UL          |
| ALCLS-ES007G | 120/277V | Green | 90 minutes         | UL          |