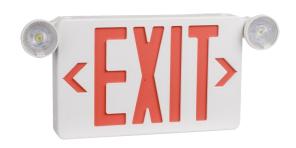

## **LED Emergency Exit Light**

## **FEATURES**

Injection-molded thermoplastic ABS housing

UL-94V-0 flame rating, fire-resistant

Input Voltage: 120/277V

Power consumption: 3.5W max.

Output: 3W max.

3.6V Nickel Cadmium Battery Charging time: 24 hours Discharge time: 90 minutes

Operating temperature: 0°C~40°C Dimension: 299\*184.5\*44.6mm