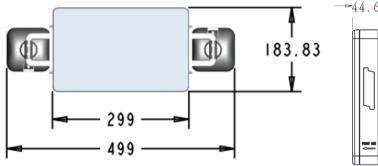

## **Emergency Exit Sign Combo**





## **FEATURES**

Injection-molded thermoplastic ABS housing

UL-94V-0 flame rating, fire-resistant

Input Voltage: 120/277V

Power consumption: 3.5W max.

Output: 4W max.

3.6V Nickel Cadmium Battery

Charging time: 24 hours Discharge time: 90 minutes

Operating temperature: 0°C~40°C

Dimension: 499\*183\*44.6mm





## **PHOTOMETRIC**





## ORDER INFORMATION

| Model        | Voltage  | Color | Emergency Duration | Certificate |
|--------------|----------|-------|--------------------|-------------|
| ALC-LS-ES082 | 120/277V | Red   | 90 minutes         | UL          |
| ALC-LS-7082G | 120/277V | Green | 90 minutes         | UL          |