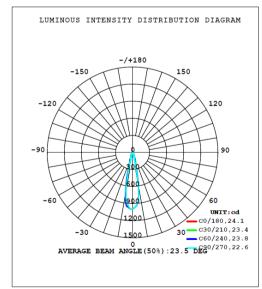

## **Emergency Exit Sign Combo**





## **FEATURES**

Injection-molded thermoplastic ABS housing

UL-94V-0 flame rating, fire-resistant

Input Voltage: 120/277V

Power consumption: 3.5W max.

Output: 4W max.

3.6V Nickel Cadmium Battery

Charging time: 24 hours Discharge time: 90 minutes

Operating temperature: 0°C~40°C

Dimension: 499\*183\*44.6mm





## **PHOTOMETRIC**





## ORDER INFORMATION

| Model        | Voltage  | Color | Emergency Duration | Certificate |
|--------------|----------|-------|--------------------|-------------|
| ALC-LS-ES082 | 120/277V | Red   | 90 minutes         | UL          |
| ALC-LS-7082G | 120/277V | Green | 90 minutes         | UL          |