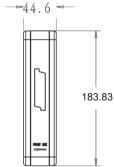

## **Emergency Exit Sign Combo**





## **FEATURES**

Injection-molded thermoplastic ABS housing

UL-94V-0 flame rating, fire-resistant

Input Voltage: 120/277V

Power consumption: 3.5W max.

Output: 4W max.

3.6V Nickel Cadmium Battery

Charging time: 24 hours Discharge time: 90 minutes

Operating temperature: 0°C~40°C

Dimension: 499\*183\*44.6mm





## **PHOTOMETRIC**





## ORDER INFORMATION

| Model        | Voltage  | Color | Emergency Duration | Certificate |
|--------------|----------|-------|--------------------|-------------|
| ALC-LS-ES082 | 120/277V | Red   | 90 minutes         | UL          |
| ALC-LS-7082G | 120/277V | Green | 90 minutes         | UL          |