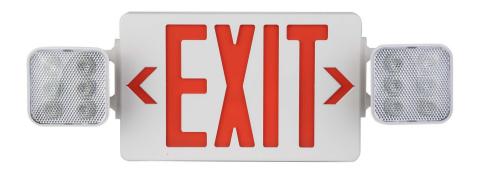

## **Emergency Exit Sign Combo**

## **FEATURES**

Injection-molded thermoplastic ABS housing

UL-94V-0 flame rating, fire-resistant

Input Voltage: 120/277V

Power consumption: 3.5W max.

Output: 4W max.

3.6V Nickel Cadmium Battery

Charging time: 24 hours Discharge time: 90 minutes