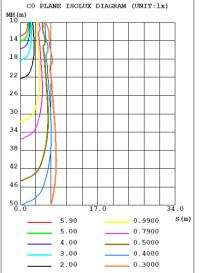

## **Emergency Exit Sign Combo**





## **FEATURES**

Injection-molded thermoplastic ABS housing

UL-94V-0 flame rating, fire-resistant

Input Voltage: 120/277V

Power consumption: 3.5W max.

Output: 4W max.

3.6V Nickel Cadmium Battery

Charging time: 24 hours Discharge time: 90 minutes

Operating temperature: 0°C~40°C

Dimension: 499\*183\*44.6mm





## **PHOTOMETRIC**





## ORDER INFORMATION

| Model        | Voltage  | Color | Emergency Duration | Certificate |
|--------------|----------|-------|--------------------|-------------|
| ALC-LS-ES082 | 120/277V | Red   | 90 minutes         | UL          |
| ALC-LS-7082G | 120/277V | Green | 90 minutes         | UL          |