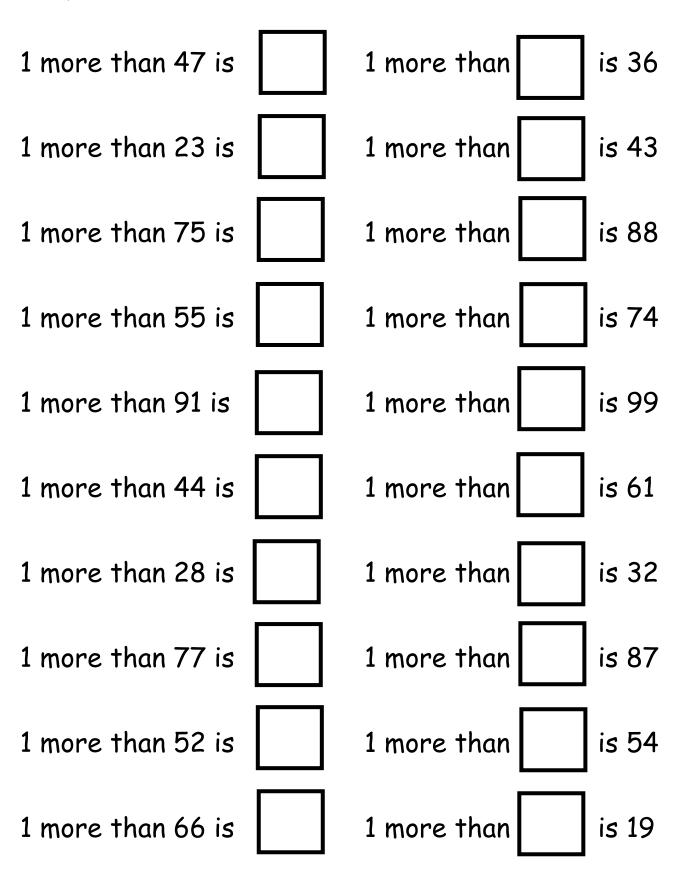

## Complete the sentences

Name:

Date:

## Answers:

| 1 more than 47 is <mark>48</mark> | 1 more than | 35 | is 36 |
|-----------------------------------|-------------|----|-------|
| 1 more than 23 is <mark>24</mark> | 1 more than | 42 | is 43 |
| 1 more than 75 is <mark>76</mark> | 1 more than | 87 | is 88 |
| 1 more than 55 is <mark>56</mark> | 1 more than | 73 | is 74 |
| 1 more than 91 is <mark>92</mark> | 1 more than | 98 | is 99 |
| 1 more than 44 is <mark>45</mark> | 1 more than | 60 | is 61 |
| 1 more than 28 is <mark>29</mark> | 1 more than | 31 | is 32 |
| 1 more than 77 is <mark>78</mark> | 1 more than | 86 | is 87 |
| 1 more than 52 is <mark>53</mark> | 1 more than | 53 | is 54 |
| 1 more than 66 is <mark>67</mark> | 1 more than | 18 | is 19 |