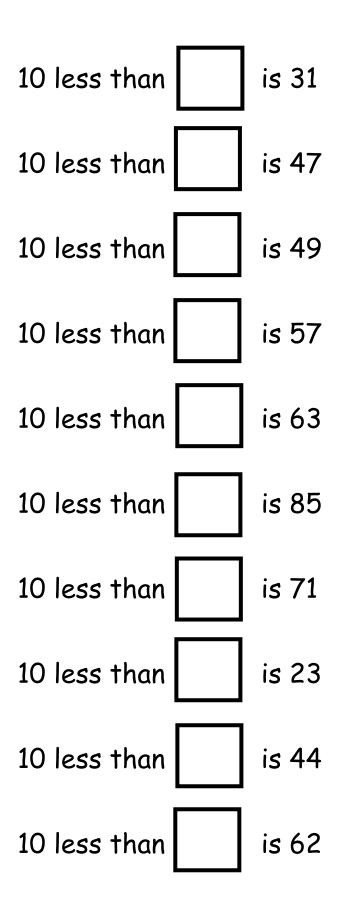

## Answers:

| 10 less than 33 is <mark>23</mark> | 10 less than | 41 | is 31 |
|------------------------------------|--------------|----|-------|
| 10 less than 28 is <mark>18</mark> | 10 less than | 57 | is 47 |
| 10 less than 41 is <mark>31</mark> | 10 less than | 59 | is 49 |
| 10 less than 69 is <mark>59</mark> | 10 less than | 67 | is 57 |
| 10 less than 75 is <mark>65</mark> | 10 less than | 73 | is 63 |
| 10 less than 32 is <mark>22</mark> | 10 less than | 95 | is 85 |
| 10 less than 18 is <mark>8</mark>  | 10 less than | 81 | is 71 |
| 10 less than 12 is <mark>2</mark>  | 10 less than | 33 | is 23 |
| 10 less than 55 is <mark>45</mark> | 10 less than | 54 | is 44 |
| 10 less than 73 is <mark>63</mark> | 10 less than | 72 | is 62 |