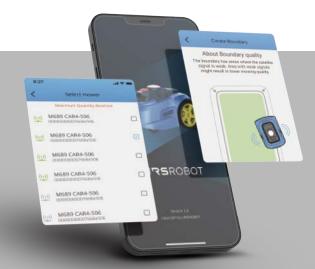

### Create a library of Boundary maps

- Map once, saved forever. The data is secured and saved in user account on the cloud and ready for access at any time.
- Multi-location mapping can cover very large and complex fields. Map the entire city parks using our technology. No problem.

Download App available in Appstore and GooglePlay.