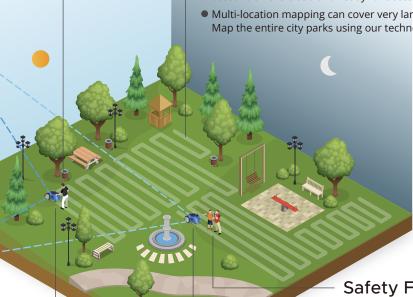

### Create a library of Boundary maps

- Map once, saved forever. The data is secured and saved in user account on the cloud and ready for access at any time.
- Multi-location mapping can cover very large and complex fields. Map the entire city parks using our technology. No problem.

# Safety First

- 4 Ultrasonic sensors detect obstacles and triggers voice alert.
- Tilt and bumper sensors immediately stop blades.