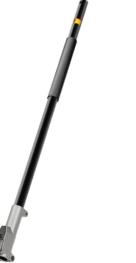

## Description

- Extend the reach of your pole saw and get more from your EGO POWER+ Multi-Head System. The EGO 31-inch Cabon Fiber Extension Pole securely attaches to the Power Head and Pole Saw Attachment (PSA1000, PSA1020) to extend your reach for tough to access limbs and branches.
- It features a 31-inch lightweight and durable carbon fiber shaft protected by a lifetime warranty. EGO attachments are designed specifically for your EGO POWER+ Power Head (PH1400 and PH1420, available separately) and offer the highest quality and performance.

## **FEATURES**

- Compatible with EGO POWER+ Multi-Head System Power Heads (PH1400, PH1420) and Pole Saw Attachments (PSA1000, PSA1020) only, available separately
- 31-inch-long lightweight and durable carbon fiber shaft backed by a lifetime warranty
- Extends your reach for pruning, limbing, and tree trimming
- IPX4-rated weather-resistant construction
- Genuine EGO parts ensure compatibility, quality, and performance