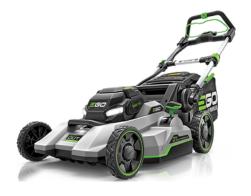

## **Description**

- The Select Cut<sup>™</sup> multi-blade cutting system is equipped with a dual blade set-up that is interchangeable for premium Mulching and premium Bagging.
- The EGO Upper Blade in combination with the lower blade selection will slice the grass into fine fragments; this greatly enhances cutting performance with all grass types.
- EGO's Self-Propelled Touch Drive™ Technology comes from years of research and development.
- Touch Drive<sup>™</sup> Technology puts complete control of the self-propelled system in the palm of your hands by using pressure to engage the system.
- Easily control the variable speed with a dial positioned at your fingertips for safe and convenient operation.

## **FEATURES**

- Select Cut™ Multi-Blade System for premium cutting performance that meets or exceeds the power of petrol
- Touch Drive<sup>™</sup> Self Propelled Technology puts complete control in the palm of your hands
- Get Up To 50 minutes of run time on a single charge when used with the recommended 56V 7.5 Ah ARC Lithium™ battery
- High-efficiency brushless motor
- Adjustable self-propel speed 2.2 KPH 5.0 KPH
- 7-position cutting height adjustments (25/32/40/51/64/77/90 mm)
- 2-in-1 function: mulching and bagging
- Quick and easy push-button start
- 52cm deck
- Bright LED headlights
- 1-handed height adjustment
- Weather resistant construction
- Folds for compact storage
- Easy-access 60 Litre grass collection bag
- Mower comes with the High Lift blade configuration
- 60-minute charge time when used with the recommended 7.5 Ah ARC Lithium™ battery and Power+ Rapid Charger
- Compatible with all EGO 56V ARC Lithium<sup>™</sup> batteries.
- Kit includes 7.5 Ah Battery & Rapid Charger.