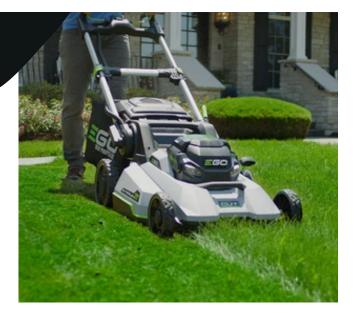

## **Description**

- The Select Cut<sup>™</sup> multi-blade cutting system is equipped with a dual blade set-up that is interchangeable for premium Mulching and premium Bagging.
- The EGO Upper Blade in combination with the lower blade selection will slice the grass into fine fragments; this greatly enhances cutting performance with all grass types.
- EGO's Self-Propelled Touch Drive™ Technology comes from years of research and development.
- Touch Drive<sup>™</sup> Technology puts complete control of the self-propelled system in the palm of your hands by using pressure to engage the system.
- Easily control the variable speed with a dial positioned at your fingertips for safe and convenient operation.

## **FEATURES**

- Select Cut™ Multi-Blade System for premium cutting performance that meets or exceeds the power of petrol
- Touch Drive<sup>™</sup> Self Propelled Technology puts complete control in the palm of your hands
- Get Up To 50 minutes of run time on a single charge when used with the recommended 56V 7.5 Ah ARC Lithium™ battery
- High-efficiency brushless motor
- Adjustable self-propel speed 2.2 KPH 5.0 KPH
- 7-position cutting height adjustments (25/32/40/51/64/77/90 mm)
- 2-in-1 function: mulching and bagging
- Quick and easy push-button start
- 52cm deck
- Bright LED headlights
- 1-handed height adjustment
- Weather resistant construction
- Folds for compact storage
- Easy-access 60 Litre grass collection bag
- Mower comes with the High Lift blade configuration
- 60-minute charge time when used with the recommended 7.5 Ah ARC Lithium™ battery and Power+ Rapid Charger
- Compatible with all EGO 56V ARC Lithium<sup>™</sup> batteries.
- Kit includes 7.5 Ah Battery & Rapid Charger.