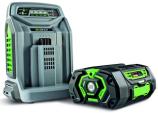

## **FEATURES**

- Select Cut™ Multi-Blade System for premium cutting performance that meets or exceeds the power of petrol
- Touch Drive<sup>™</sup> Self Propelled Technology puts complete control in the palm of your hands
- Get Up To 50 minutes of run time on a single charge when used with the recommended 56V 7.5 Ah ARC Lithium™ battery
- High-efficiency brushless motor
- Adjustable self-propel speed 2.2 KPH 5.0 KPH
- 7-position cutting height adjustments (25/32/40/51/64/77/90 mm)
- 2-in-1 function: mulching and bagging
- Quick and easy push-button start
- 52cm deck
- Bright LED headlights
- 1-handed height adjustment
- Weather resistant construction
- Folds for compact storage
- Easy-access 60 Litre grass collection bag
- Mower comes with the High Lift blade configuration
- 60-minute charge time when used with the recommended 7.5 Ah ARC Lithium™ battery and Power+ Rapid Charger
- Compatible with all EGO 56V ARC Lithium<sup>™</sup> batteries.
- Kit includes 7.5 Ah Battery & Rapid Charger.

\*Battery & Charger sold separately

**Authorized Distributor** 

+65 8209 1884

www.terranex.sg