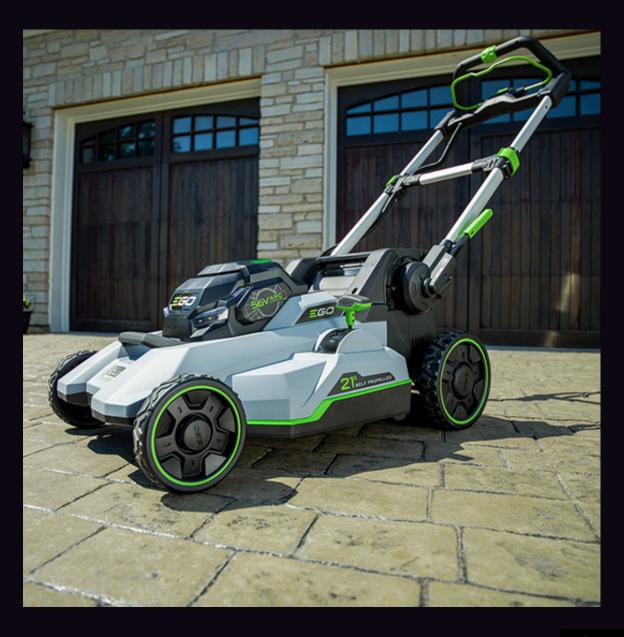

## **Description**

- The Select Cut<sup>™</sup> multi-blade cutting system is equipped with a dual blade set-up that is interchangeable for premium Mulching and premium Bagging.
- The EGO Upper Blade in combination with the lower blade selection will slice the grass into fine fragments; this greatly enhances cutting performance with all grass types.
- EGO's Self-Propelled Touch Drive™ Technology comes from years of research and development.
- Touch Drive<sup>™</sup> Technology puts complete control of the self-propelled system in the palm of your hands by using pressure to engage the system.
- Easily control the variable speed with a dial positioned at your fingertips for safe and convenient operation.

## **FEATURES**

- Select Cut™ Multi-Blade System for premium cutting performance that meets or exceeds the power of petrol
- Touch Drive<sup>™</sup> Self Propelled Technology puts complete control in the palm of your hands
- Get Up To 50 minutes of run time on a single charge when used with the recommended 56V 7.5 Ah ARC Lithium™ battery
- High-efficiency brushless motor
- Adjustable self-propel speed 2.2 KPH 5.0 KPH
- 7-position cutting height adjustments (25/32/40/51/64/77/90 mm)
- 2-in-1 function: mulching and bagging
- Quick and easy push-button start
- 52cm deck
- Bright LED headlights
- 1-handed height adjustment
- Weather resistant construction
- Folds for compact storage
- Easy-access 60 Litre grass collection bag
- Mower comes with the High Lift blade configuration
- 60-minute charge time when used with the recommended 7.5 Ah ARC Lithium™ battery and Power+ Rapid Charger
- Compatible with all EGO 56V ARC Lithium<sup>™</sup> batteries.
- Kit includes 7.5 Ah Battery & Rapid Charger.