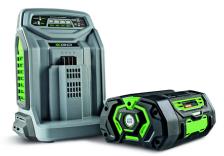

## **FEATURES**

- Select Cut<sup>™</sup> Multi-Blade System for premium cutting performance that meets or exceeds the power of petrol
- Get Up To 50 minutes of run time on a single charge when used with the recommended 56V 7.5 Ah ARC Lithium<sup>™</sup> battery
- High-efficiency brushless motor
- Adjustable self-propel speed 2.2 KPH 5.0 KPH
- 7-position cutting height adjustments (25/32/40/51/64/77/90 mm)
- 2-in-1 function: mulching and bagging
- 52cm deck
- Folds for compact storage
- Easy-access 60 Litre grass collection bag
- Mower comes with the High Lift blade configuration
- 60-minute charge time when used with the 7.5 Ah ARC Lithium™ battery and Power+ Rapid Charger

\*Battery & Charger sold separately

**Authorized Distributor** 

+65 8209 1884

sales@terranex.sg