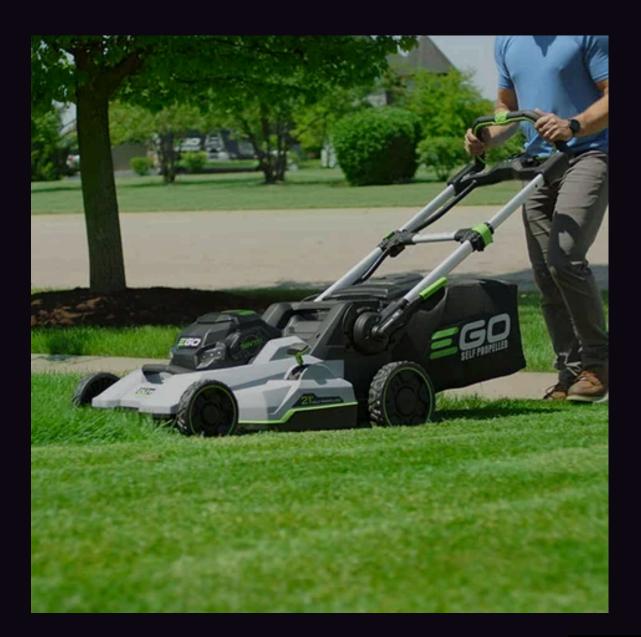

## 52CM SELF-PROPELLED MOWER Im2130E-SP

The wide cutting width is perfect for precision mowing of larger gardens and wider spaces. Self-propelled with automatic variable cutting speed, ideal for large and sloping lawns. The Select Cut interchangeable multi blade cutting system that allows you to choose between specialist mulching blade and bagging blade.

## Description

- The EGO POWER+ 52cm Select Cut Self-Propelled Mower delivers performance that meets or exceeds the power of petrol.
- The Select Cut<sup>™</sup> multi-blade cutting system is equipped with a dual blade set-up that is interchangeable for premium Mulching and premium Bagging.
- The EGO Upper Blade in combination with the lower blade selection will slice the grass into fine fragments; this greatly enhances cutting performance with all grass types.
- Touch Drive<sup>™</sup> Technology puts complete control of the self-propelled system in the palm of your hands by using pressure to engage the system.
- Easily control the variable speed with a dial positioned at your fingertips for safe and convenient operation.

## **FEATURES**

- Select Cut<sup>™</sup> Multi-Blade System for premium cutting performance that meets or exceeds the power of petrol
- Get Up To 50 minutes of run time on a single charge when used with the recommended 56V 7.5 Ah ARC Lithium<sup>™</sup> battery
- High-efficiency brushless motor
- Adjustable self-propel speed 2.2 KPH 5.0 KPH
- 7-position cutting height adjustments (25/32/40/51/64/77/90 mm)
- 2-in-1 function: mulching and bagging
- 52cm deck
- Folds for compact storage
- Easy-access 60 Litre grass collection bag
- Mower comes with the High Lift blade configuration
- 60-minute charge time when used with the 7.5 Ah ARC Lithium™ battery and Power+ Rapid Charger