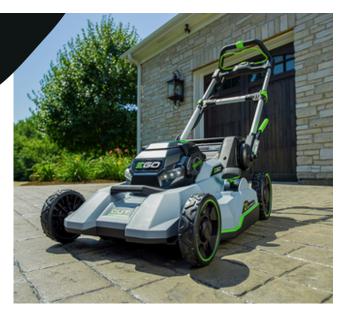

## 52CM SELF-PROPELLED MOWER Im2130E-SP

The wide cutting width is perfect for precision mowing of larger gardens and wider spaces. Self-propelled with automatic variable cutting speed, ideal for large and sloping lawns. The Select Cut interchangeable multi blade cutting system that allows you to choose between specialist mulching blade and bagging blade.

## Description

- The EGO POWER+ 52cm Select Cut Self-Propelled Mower delivers performance that meets or exceeds the power of petrol.
- The Select Cut<sup>™</sup> multi-blade cutting system is equipped with a dual blade set-up that is interchangeable for premium Mulching and premium Bagging.
- The EGO Upper Blade in combination with the lower blade selection will slice the grass into fine fragments; this greatly enhances cutting performance with all grass types.
- Touch Drive<sup>™</sup> Technology puts complete control of the self-propelled system in the palm of your hands by using pressure to engage the system.
- Easily control the variable speed with a dial positioned at your fingertips for safe and convenient operation.

## **FEATURES**

- Select Cut<sup>™</sup> Multi-Blade System for premium cutting performance that meets or exceeds the power of petrol
- Get Up To 50 minutes of run time on a single charge when used with the recommended 56V 7.5 Ah ARC Lithium<sup>™</sup> battery
- High-efficiency brushless motor
- Adjustable self-propel speed 2.2 KPH 5.0 KPH
- 7-position cutting height adjustments (25/32/40/51/64/77/90 mm)
- 2-in-1 function: mulching and bagging
- 52cm deck
- Folds for compact storage
- Easy-access 60 Litre grass collection bag
- Mower comes with the High Lift blade configuration
- 60-minute charge time when used with the 7.5 Ah ARC Lithium™ battery and Power+ Rapid Charger