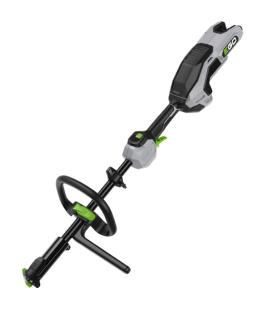

## MULTI-TOOL POWER HEAD

The EGO Power Head is the heart of your EGO POWER+ Multi-Tool System. The hi-efficiency brushless motor makes the most of any EGO 56V ARC Lithium™ báttery.

## Description

- The EGO Power Head is the heart of your EGO Multi-Tool POWER+ System. versatility and convenience are all here: you don't have to choose between them. The hiefficiency brushless motor makes the most of any EGO 56V ARC Lithium™ battery.
- Take advantage of one or all of the full assortment of EGO POWER+ Multi-Tool attachments: Pole Saw (PSA1000), Edger (EA0800), Line Trimmer (STA1500), Brushcutter (BCA1200), Cultivator (CTA9500) and Hedge Trimmer (HTA2000).
- You have the flexibility to choose what you need and when you need it.

## **FEATURES**

- Compatible with all EGO 56V ARC Lithium™ batteries
- For use with all EGO POWER+ Multi-Tool attachments
- · Hi-Efficiency brushless motor
- Weather-resistant construction (ixp4)
- Adjustable front handle
- Hi-Low speed selector
- Lock-Off button for added safety
- Genuine EGO parts ensure compatibility, quality and performance