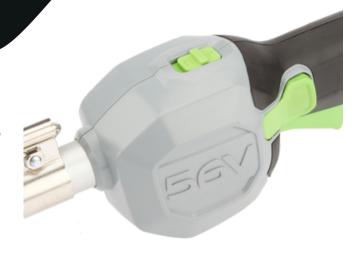

## MULTI-TOOL POWER HEAD

The EGO Power Head is the heart of your EGO POWER+ Multi-Tool System. The hi-efficiency brushless motor makes the most of any EGO 56V ARC Lithium™ báttery.

## **FEATURES**

- Compatible with all EGO 56V ARC Lithium™ batteries
- For use with all EGO POWER+ Multi-Tool attachments
- · Hi-Efficiency brushless motor
- Weather-resistant construction (ixp4)
- Adjustable front handle
- Hi-Low speed selector
- Lock-Off button for added safety
- Genuine EGO parts ensure compatibility, quality and performance