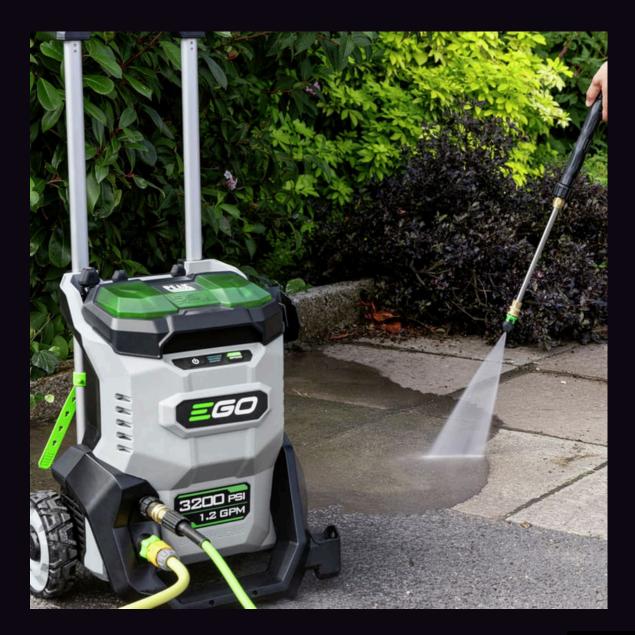

## **2000 PSI PRESSURE WASHER**

Contact US

The EGO POWER+ 2000 PSI Pressure Washer delivers up to 2000 PSI at 6.5 L/min for powerful and efficient cleaning, along with up to 75 minutes of runtime on low setting on a single charge with two 7.5Ah ARC Lithium™ hatteries.

## Description

- Featuring Peak Power<sup>™</sup> technology, this cordless electric pressure washer combines the power of any two EGO POWER+ 56V ARC Lithium<sup>™</sup> batteries to deliver up to 2000 PSI at 6.5 L/min for powerful and efficient cleaning.
- It delivers up to 75 minutes of runtime on low setting on a single charge with two 7.5Ah ARC Lithium<sup>™</sup> batteries (Batteries not included).
- Handheld pressure control allows you to select ECO, High, and Turbo modes
- Quick-connection points for hoses and the wand allow easy setup, breakdown, and nozzle changes.
- A telescopic handle pulls out for easy transport and collapses for compact storage.
- The power washer comes with a flexible 7.5 metre high-pressure hose, siphon hose, 15degree nozzle, 25-degree nozzle, 40-degree nozzle, turbo nozzle, rinse nozzle, quickconnect short pressure washer gun, quick-connect wand lance, stainless steel wand, foam cannon, and filter.
- The portable pressure washer can draw from a fresh water source like a bucket when used with the included siphon hose.

## **FEATURES**

- Peak Power<sup>™</sup> technology combines the power of any two 56V ARC Lithium™ batteries to deliver up to 2000 PSI at 6.5 L/min for powerful and efficient cleaning
- Select ECO, High, and Turbo modes and view battery charge status wirelessly with wand-integrated display
- Up to 75 minutes of runtime on low setting on a single charge with two 7.5Ah ARC Lithium<sup>™</sup> batteries (batteries not included)
- Quick connection points for hose and wand allow easy setup and breakdown
- Telescopic handle pulls out for easy transport and collapses for compact storage
- Includes flexible 7.5 metre high-pressure hose, siphon hose, quick-connect short pressure washer gun, quick-connect wand lance, stainless steel wand, foam cannon, and filter
- 15° nozzle, 25° nozzle, 40° nozzle, turbo nozzle, and rinse nozzle included
- Connect to garden hose or draw from any fresh water source with included siphon hose