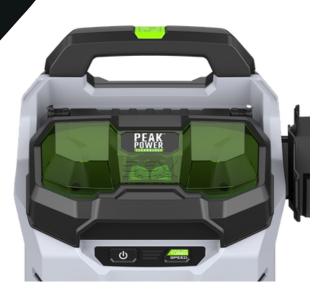

## Description

- Featuring Peak Power<sup>™</sup> technology, this cordless electric pressure washer combines the power of any two EGO POWER+ 56V ARC Lithium<sup>™</sup> batteries to deliver up to 2000 PSI at 6.5 L/min for powerful and efficient cleaning.
- It delivers up to 75 minutes of runtime on low setting on a single charge with two 7.5Ah ARC Lithium<sup>™</sup> batteries (Batteries not included).
- Handheld pressure control allows you to select ECO, High, and Turbo modes
- Quick-connection points for hoses and the wand allow easy setup, breakdown, and nozzle changes.
- A telescopic handle pulls out for easy transport and collapses for compact storage.
- The power washer comes with a flexible 7.5 metre high-pressure hose, siphon hose, 15degree nozzle, 25-degree nozzle, 40-degree nozzle, turbo nozzle, rinse nozzle, quickconnect short pressure washer gun, quick-connect wand lance, stainless steel wand, foam cannon, and filter.
- The portable pressure washer can draw from a fresh water source like a bucket when used with the included siphon hose.

## **FEATURES**

- Peak Power<sup>™</sup> technology combines the power of any two 56V ARC Lithium™ batteries to deliver up to 2000 PSI at 6.5 L/min for powerful and efficient cleaning
- Select ECO, High, and Turbo modes and view battery charge status wirelessly with wand-integrated display
- Up to 75 minutes of runtime on low setting on a single charge with two 7.5Ah ARC Lithium<sup>™</sup> batteries (batteries not included)
- Quick connection points for hose and wand allow easy setup and breakdown
- Telescopic handle pulls out for easy transport and collapses for compact storage
- Includes flexible 7.5 metre high-pressure hose, siphon hose, quick-connect short pressure washer gun, quick-connect wand lance, stainless steel wand, foam cannon, and filter
- 15° nozzle, 25° nozzle, 40° nozzle, turbo nozzle, and rinse nozzle included
- Connect to garden hose or draw from any fresh water source with included siphon hose