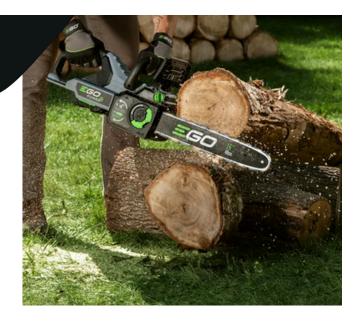

## 16" CHAIN SAW

C S 1 6 1 0

Contact US

The EGO POWER+ 16" Chain Saw features an advanced, highefficiency brushless motor that delivers power equivalent to a 40CC gas chainsaw without the noise, fuss, or fumes

## Description

- The EGO POWER+ 16" Chain Saw features an advanced, high-efficiency brushless motor that delivers power equivalent to a 40CC gas chainsaw without the noise, fuss, or fumes.
- Powered by any EGO POWER+ 56V ARC Lithium™ battery, this cordless chainsaw delivers up to 130 cuts on a 4x4 when used with the recommended 2.5Ah ARC Lithium™ battery.
- The chainsaw features a tool-free chain tensioning system that allows fast, easy bar and chain adjustments through independent dials.
- These low-profile dials also allow the electric chainsaw to cut flush to the ground.
- Its 16-inch bar and chain with 20m/s chain speed delivers clean, efficient cuts while its automatic oiling system keeps the saw lubricated throughout the cutting process.

## **FEATURES**

- 40CC gas equivalent
- Up to 130 cuts on a 4x4 with the recommended 56V 2.5Ah ARC Lithium<sup>™</sup> battery
- 16-inch bar and chain
- 20m/s chain speed
- IPX4-rated weather-resistant construction
- Tool-free chain tensioning system for quick, easy bar and chain adjustments
- Low kickback chain design with brake indicator
- Automatic oiling
- Spill-free oil reservoir
- 3/8-inch pitch, .043-inch gauge chain, 52 drive links