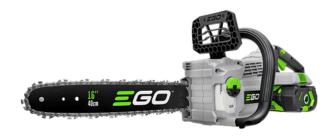

## 16" CHAIN SAW

C S 1 6 1 0

Contact US

The EGO POWER+ 16" Chain Saw features an advanced, highefficiency brushless motor that delivers power equivalent to a 40CC gas chainsaw without the noise, fuss, or fumes

## Description

- The EGO POWER+ 16" Chain Saw features an advanced, high-efficiency brushless motor that delivers power equivalent to a 40CC gas chainsaw without the noise, fuss, or fumes.
- Powered by any EGO POWER+ 56V ARC Lithium™ battery, this cordless chainsaw delivers up to 130 cuts on a 4x4 when used with the recommended 2.5Ah ARC Lithium™ battery.
- The chainsaw features a tool-free chain tensioning system that allows fast, easy bar and chain adjustments through independent dials.
- These low-profile dials also allow the electric chainsaw to cut flush to the ground.
- Its 16-inch bar and chain with 20m/s chain speed delivers clean, efficient cuts while its automatic oiling system keeps the saw lubricated throughout the cutting process.

## **FEATURES**

- 40CC gas equivalent
- Up to 130 cuts on a 4x4 with the recommended 56V 2.5Ah ARC Lithium<sup>™</sup> battery
- 16-inch bar and chain
- 20m/s chain speed
- IPX4-rated weather-resistant construction
- Tool-free chain tensioning system for quick, easy bar and chain adjustments
- Low kickback chain design with brake indicator
- Automatic oiling
- Spill-free oil reservoir
- 3/8-inch pitch, .043-inch gauge chain, 52 drive links