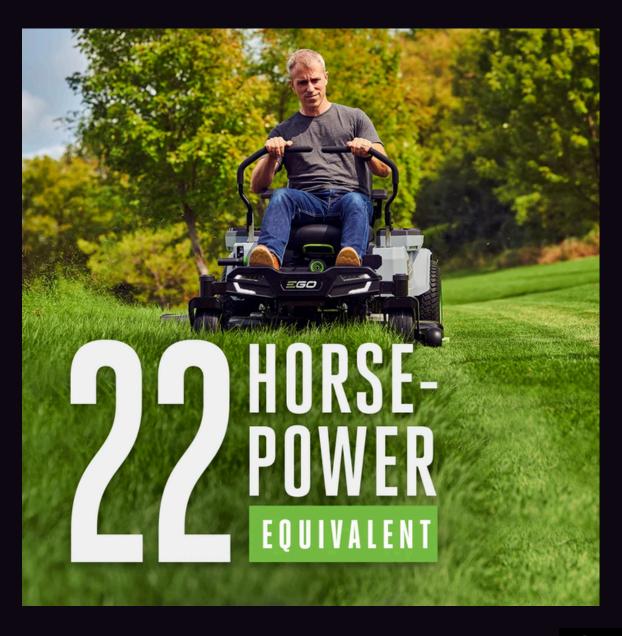

## 107CM (42") Z6 ZERO TURN RIDING MOWER 7T4204E-L

The EGO Power+ 107cm (42") Z6 Zero Turn Riding Mower produces Power Like No Other ZTR out there, petrol or cordless.

## **Description**

- Featuring Peak Power™+ technology, it can hold up to 6 EGO 56V ARC Lithium™ Batteries – the same battery technology powering all EGO products, making it the World's First Platform Compatible Rider.
- Delivering 22 horsepower, equivalent to a petrol engine, and reaching a top speed of 13km/h, the Z6 covers up to 0.8 hectare\* on a single charge with four 10Ah batteries (included). Fully expandable!
- Add more batteries to cut 3, 4, 5 or as many acres as needed – unlike any other battery-powered ZTR in the market.
- The Industry's Fastest (1600W) Charger fully charges 4 x 10Ah in just 2 hours, 4x faster than competitors.
- The 4 independent brushless motors deliver the power and performance of petrol with an adjustable hydraulic seat suspension for a comfortable mowing experience.
- Customise the ride with a LCD interface featuring 3 driving modes: Control, Standard, and Sport – that can be accessed with the simple touch of a finger.
- Premium features like LED lights and USB charging port come standard to make the experience unlike any other ZTR.

## **FEATURES**

- Peak Power™+ Technology combines the power of up to 6 EGO 56V ARC Lithium™ batteries
- Holds up to 6 batteries for maximum runtime (4 included)
- Power of petrol with 22 HP equivalent engine
- Cuts up to 0.8 hectare\* on a single charge with the included 4 x 56V 10Ah ARC Lithium™ batteries. (Individual outcomes may vary depending upon application)
- World's First Platform Compatible Rider powered by all EGO 56V ARC Lithium<sup>™</sup> batteries
- 5-11 km/h Speed, up to 13 km/h in travel mode
- 3 driving modes: Control, Standard, Sport
- 4 Independent brushless motors
- Ultimate comfort with adjustable seat suspension
- 107cm cutting deck with zero turn radius
- 10 position cutting height adjustments: 25mm -
- 3-in-1 function: mulching, bagging, sidedischarge (Bagging Kit sold separately)
- Stay connected USB charging port, and phone holder
- 32 LED lights front, side, and rear
- IPX4 weather resistant construction
- Industry's fastest charger! 2-hour charge time with included Z6 1600W charger and 4 x 10.0 Ah ARC Lithium™ batteries
- Can be safely operated up to 12 degrees incline