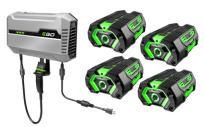

## **Description**

- Featuring Peak Power™+ technology, it can hold up to 6 EGO 56V ARC Lithium™ Batteries – the same battery technology powering all EGO products, making it the World's First Platform Compatible Rider.
- Delivering 22 horsepower, equivalent to a petrol engine, and reaching a top speed of 13km/h, the Z6 covers up to 0.8 hectare\* on a single charge with four 10Ah batteries (included). Fully expandable!
- Add more batteries to cut 3, 4, 5 or as many acres as needed – unlike any other battery-powered ZTR in the market.
- The Industry's Fastest (1600W) Charger fully charges 4 x 10Ah in just 2 hours, 4x faster than competitors.
- The 4 independent brushless motors deliver the power and performance of petrol with an adjustable hydraulic seat suspension for a comfortable mowing experience.
- Customise the ride with a LCD interface featuring 3 driving modes: Control, Standard, and Sport – that can be accessed with the simple touch of a finger.
- Premium features like LED lights and USB charging port come standard to make the experience unlike any other ZTR.

## **FEATURES**

- Peak Power™+ Technology combines the power of up to 6 EGO 56V ARC Lithium™ batteries
- Holds up to 6 batteries for maximum runtime (4 included)
- Power of petrol with 22 HP equivalent engine
- Cuts up to 0.8 hectare\* on a single charge with the included 4 x 56V 10Ah ARC Lithium™ batteries. (Individual outcomes may vary depending upon application)
- World's First Platform Compatible Rider powered by all EGO 56V ARC Lithium<sup>™</sup> batteries
- 5-11 km/h Speed, up to 13 km/h in travel mode
- 3 driving modes: Control, Standard, Sport
- 4 Independent brushless motors
- Ultimate comfort with adjustable seat suspension
- 107cm cutting deck with zero turn radius
- 10 position cutting height adjustments: 25mm -
- 3-in-1 function: mulching, bagging, sidedischarge (Bagging Kit sold separately)
- Stay connected USB charging port, and phone holder
- 32 LED lights front, side, and rear
- IPX4 weather resistant construction
- Industry's fastest charger! 2-hour charge time with included Z6 1600W charger and 4 x 10.0 Ah ARC Lithium™ batteries
- Can be safely operated up to 12 degrees incline