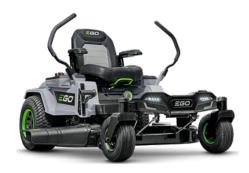

## 107CM (42") Z6 ZERO TURN RIDING MOWER

ZT4204E-L

Contact US

## 107CM (42") Z6 ZERO TURN RIDING MOWER 7T4204E-L

The EGO Power+ 107cm (42") Z6 Zero Turn Riding Mower produces Power Like No Other ZTR out there, petrol or cordless.