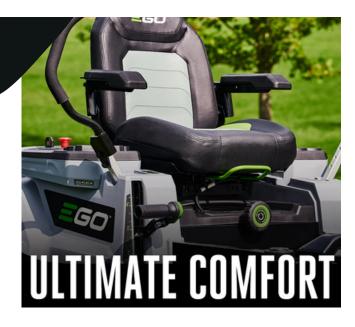

## **Description**

- Featuring Peak Power™+ technology, it can hold up to 6 EGO 56V ARC Lithium™ Batteries – the same battery technology powering all EGO products, making it the World's First Platform Compatible Rider.
- Delivering 22 horsepower, equivalent to a petrol engine, and reaching a top speed of 13km/h, the Z6 covers up to 0.8 hectare\* on a single charge with four 10Ah batteries (included). Fully expandable!
- Add more batteries to cut 3, 4, 5 or as many acres as needed – unlike any other battery-powered ZTR in the market.
- The Industry's Fastest (1600W) Charger fully charges 4 x 10Ah in just 2 hours, 4x faster than competitors.
- The 4 independent brushless motors deliver the power and performance of petrol with an adjustable hydraulic seat suspension for a comfortable mowing experience.
- Customise the ride with a LCD interface featuring 3 driving modes: Control, Standard, and Sport – that can be accessed with the simple touch of a finger.
- Premium features like LED lights and USB charging port come standard to make the experience unlike any other ZTR.

## **FEATURES**

- Peak Power™+ Technology combines the power of up to 6 EGO 56V ARC Lithium™ batteries
- Holds up to 6 batteries for maximum runtime (4 included)
- Power of petrol with 22 HP equivalent engine
- Cuts up to 0.8 hectare\* on a single charge with the included 4 x 56V 10Ah ARC Lithium™ batteries. (Individual outcomes may vary depending upon application)
- World's First Platform Compatible Rider powered by all EGO 56V ARC Lithium<sup>™</sup> batteries
- 5-11 km/h Speed, up to 13 km/h in travel mode
- 3 driving modes: Control, Standard, Sport
- 4 Independent brushless motors
- Ultimate comfort with adjustable seat suspension
- 107cm cutting deck with zero turn radius
- 10 position cutting height adjustments: 25mm -
- 3-in-1 function: mulching, bagging, sidedischarge (Bagging Kit sold separately)
- Stay connected USB charging port, and phone holder
- 32 LED lights front, side, and rear
- IPX4 weather resistant construction
- Industry's fastest charger! 2-hour charge time with included Z6 1600W charger and 4 x 10.0 Ah ARC Lithium™ batteries
- Can be safely operated up to 12 degrees incline