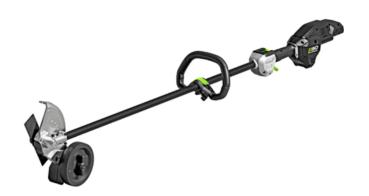

## Description

- The next-generation EGO Commercial Straight Shaft Edger features a strong, lightweight carbon fibre shaft for ultimate durability for all-day professional use.
- Its 1,500W high-performance brushless motor with intelligent electronics is powered by 56V ARC Lithium<sup>™</sup> to deliver the power of a 25cc petrol engine.
- It has an 20cm blade, adjustable guide wheel, and 7.5cm max cutting depth.
- Commercial-grade construction featuring UV-resistant composite housing and IPX5-rated weather resistance deliver all-day uptime in the toughest conditions.

## **FEATURES**

- 25cc petrol engine equivalent
- Brushless motor delivers 1,500W max power, 1,200W rated power
- Runs up to 135 minutes with 56V 5.0Ah ARC Lithium battery (available separately)
- Carbon fibre shaft for ultimate durability
- LED Digital Control Panel for increased work efficiency
- IPX5-rated weather resistance