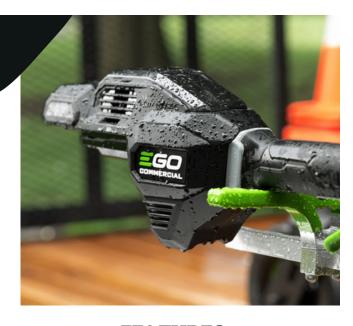

## **FEATURES**

- 25cc petrol engine equivalent
- Brushless motor delivers 1,500W max power, 1,200W rated power
- Runs up to 135 minutes with 56V 5.0Ah ARC Lithium battery (available separately)
- Carbon fibre shaft for ultimate durability
- LED Digital Control Panel for increased work efficiency
- IPX5-rated weather resistance