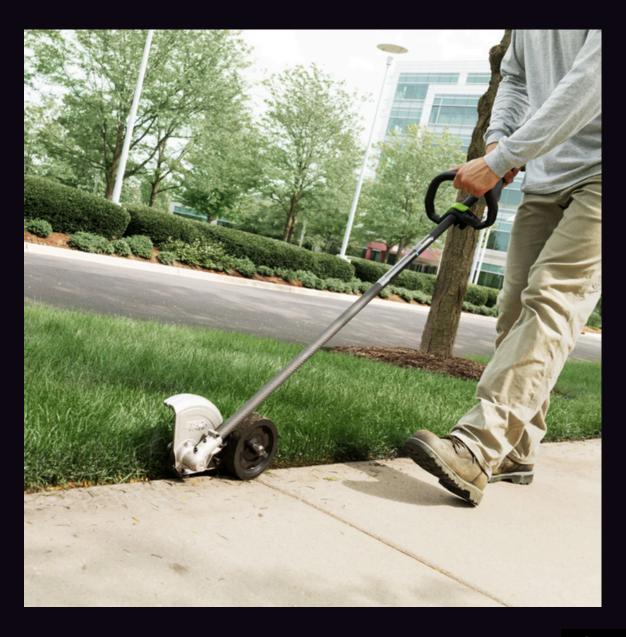

## COMMERCIAL STRAIGHT SHAFT EDGER EDX2000

Designed for heavy-duty professional use, the EGO Commercial Straight Shaft Edger boasts a carbon fiber shaft built for demanding high-torque applications and a robust 1,600W brushless motor that delivers power equivalent to a 25cc gas engine.

## Description

- The next-generation EGO Commercial Straight Shaft Edger features a strong, lightweight carbon fibre shaft for ultimate durability for all-day professional use.
- Its 1,500W high-performance brushless motor with intelligent electronics is powered by 56V ARC Lithium<sup>™</sup> to deliver the power of a 25cc petrol engine.
- It has an 20cm blade, adjustable guide wheel, and 7.5cm max cutting depth.
- Commercial-grade construction featuring UV-resistant composite housing and IPX5-rated weather resistance deliver all-day uptime in the toughest conditions.