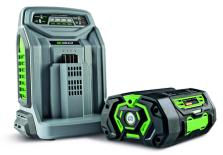

## **FEATURES**

- Cutting capacity 47cm, Poly Cutting Deck
- Variable speed self-propel motor cut at the speed that suits you
- Up to 35 minute run time with 5.0Ah battery
- LED Headlights
- No Load Speed 3,000 rpm
- Three Handle Heights
- 55 Litre Rear Collection Bag
- **Bagging or Mulching options**
- Convenient Push-Button Start: No more pull cord, easily starts at the press of a button
- Noise Rating  $69 \, dB(A)$
- 7 Position deck-height adjustment (20/27/35/45/58/70/80 mm)
- Folds flat for easy storage
- Compact & Light design
- Powered by EGO's 56-Volt Lithium-Ion Battery: Industry's first and most advanced ARC Lithium-Ion battery
- Weight without battery 25kg
- **Constant Speed Brushless Motor**
- Kit includes EGO 56V Rapid Charger, capable of recharging the Mowers 5.0Ah battery in just 40 minutes

\*Battery & Charger sold separately

1 UBI AVE 1, #04-13, FOCUS ONE SINGÁPORE 408555

+65 8209 1884

sales@terranex.sg