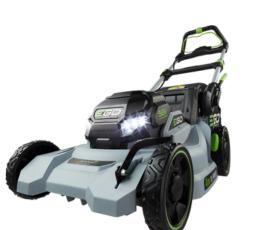

## **FEATURES**

- Cutting capacity 47cm, Poly Cutting Deck
- Variable speed self-propel motor cut at the speed that suits you
- Up to 35 minute run time with 5.0Ah battery
- LED Headlights
- No Load Speed 3,000 rpm
- Three Handle Heights
- 55 Litre Rear Collection Bag
- **Bagging or Mulching options**
- Convenient Push-Button Start: No more pull cord, easily starts at the press of a button
- Noise Rating  $69 \, dB(A)$
- 7 Position deck-height adjustment (20/27/35/45/58/70/80 mm)
- Folds flat for easy storage
- Compact & Light design
- Powered by EGO's 56-Volt Lithium-Ion Battery: Industry's first and most advanced ARC Lithium-Ion battery
- Weight without battery 25kg
- **Constant Speed Brushless Motor**
- Kit includes EGO 56V Rapid Charger, capable of recharging the Mowers 5.0Ah battery in just 40 minutes