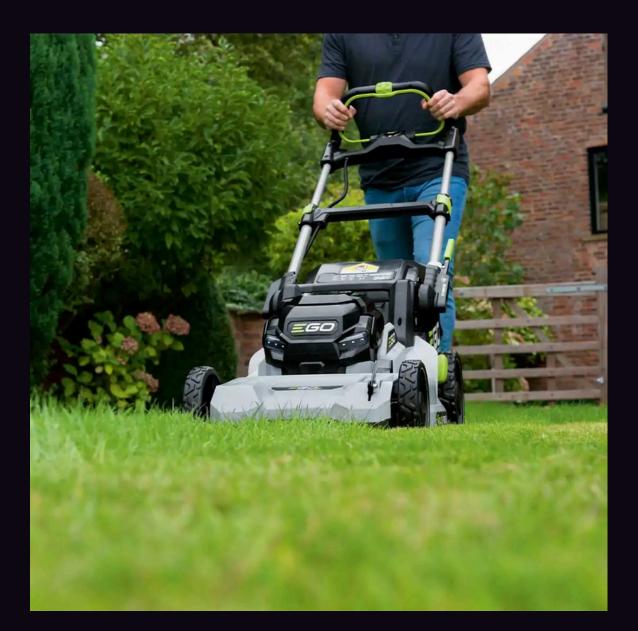

## 47CM SELF-PROPELLED MOWER

Contact US

EGO POWER+ 47cm Self Propelled Mower suitable for small tight spaces or close to trees, this EGO POWER+ mower is designed to make lawn care quick, easy and more efficient. Technologically advanced in every way, each mower packs incredible petrolmatching power as standard.

## Description

- EGO POWER+ 47cm Self Propelled Mower suitable for small tight spaces or close to trees this EGO POWER+ mower is designed to make lawn care quick, easy and more efficient.
- Technologically advanced in every way, each mower packs incredible petrolmatching power as standard.
- The 56-volt Lithium-Ion battery is the industry's first with the power to deliver the performance of petrol without the noise, fuss and fumes.
- The mower blade supplied has been designed to deliver outstanding grass collection.