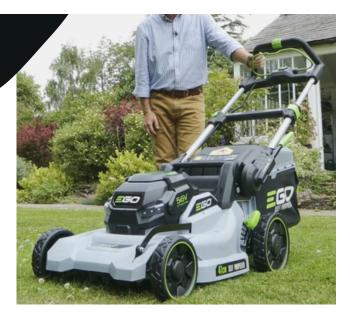

## 47CM SELF-PROPELLED MOWER

Contact US

EGO POWER+ 47cm Self Propelled Mower suitable for small tight spaces or close to trees, this EGO POWER+ mower is designed to make lawn care quick, easy and more efficient. Technologically advanced in every way, each mower packs incredible petrolmatching power as standard.

## Description

- EGO POWER+ 47cm Self Propelled Mower suitable for small tight spaces or close to trees this EGO POWER+ mower is designed to make lawn care quick, easy and more efficient.
- Technologically advanced in every way, each mower packs incredible petrolmatching power as standard.
- The 56-volt Lithium-Ion battery is the industry's first with the power to deliver the performance of petrol without the noise, fuss and fumes.
- The mower blade supplied has been designed to deliver outstanding grass collection.