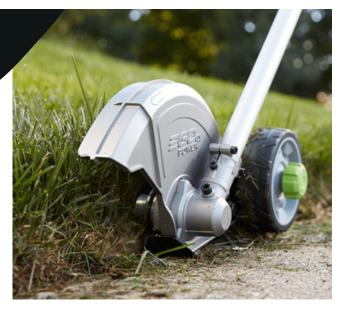

### **Description**

- The EGO 20cm Edger attachment is part of the EGO POWER+ Multi-Tool system.
- Create and maintain clean and precise around your driveway, sidewalks and patio with ease.
- attachments EGO are designed specifically for your EGO POWER+ Power Head (PH1400E) and offer the highest quality and performance.

### **FEATURES**

- Exclusively compatible with EGO POWER+ Power Head PH1400E
- 20cm edger blade
- Quick-adjust Depth Control Wheel
- Water-resistant constructions (ipx4)
- Genuine EGO parts ensure compatibility, quality and performance