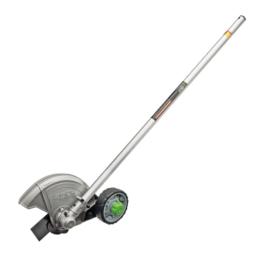

### **Description**

- The EGO 20cm Edger attachment is part of the EGO POWER+ Multi-Tool system.
- Create and maintain clean and precise around your driveway, sidewalks and patio with ease.
- attachments EGO are designed specifically for your EGO POWER+ Power Head (PH1400E) and offer the highest quality and performance.

### **FEATURES**

- Exclusively compatible with EGO POWER+ Power Head PH1400E
- 20cm edger blade
- Quick-adjust Depth Control Wheel
- Water-resistant constructions (ipx4)
- Genuine EGO parts ensure compatibility, quality and performance