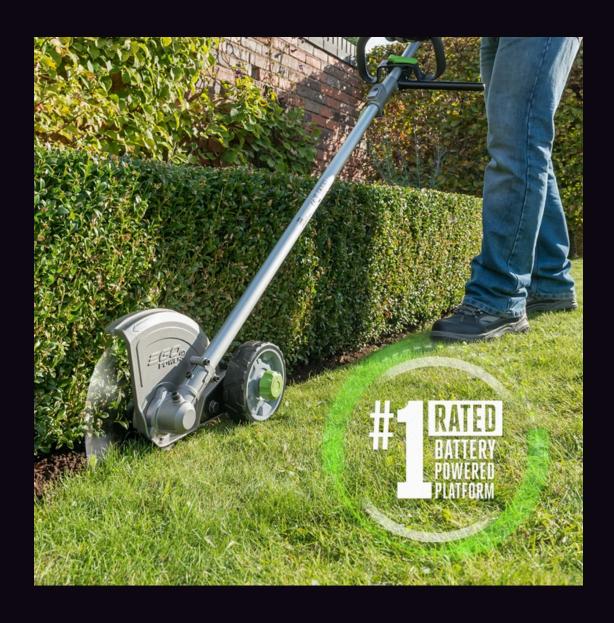

## EDGER ATTACHMENT

Give your lawn a professional finish with our cordless edger attachment. But don't stop at just the lawn - it's also ideal for neatening edges along paths, driveways or flowerbeds. The 20cm blade will give you a crisp, defined line. The aluminum (with rubber skirt) debris guard will keep the operator safe from any objects which may become uncovered in the process.

### **Description**

- The EGO 20cm Edger attachment is part of the EGO POWER+ Multi-Tool system.
- Create and maintain clean and precise around your driveway, sidewalks and patio with ease.
- attachments EGO are designed specifically for your EGO POWER+ Power Head (PH1400E) and offer the highest quality and performance.