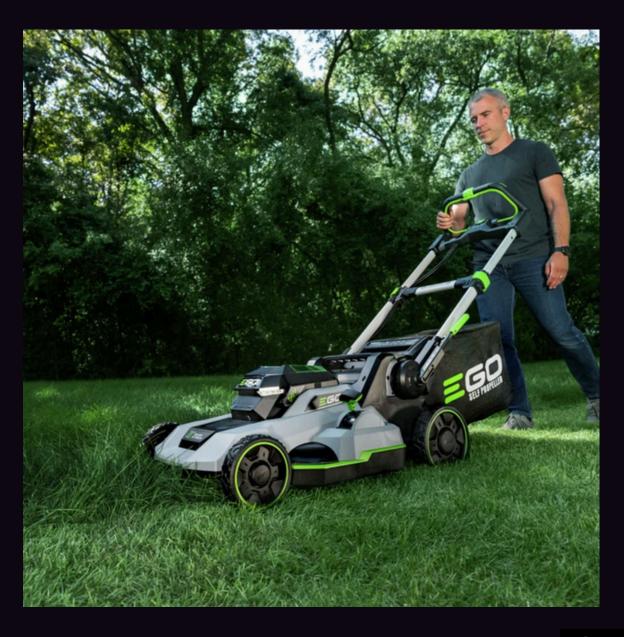

## **52CM SELF-PROPELLED MOWER WITH TOUCH DRIVE™** LM2112E-SP

The EGO POWER+ 52cm Self-Propelled Mower with Touch Drive™ delivers 8.1Nm of cutting torque that exceeds the power of petrol.

## Description

- The EGO POWER+ 52cm Self-Propelled Mower with Touch Drive™ delivers 8.1Nm of cutting torque—power that exceeds petrol without the noise, fuss, or fumes.
- Touch Drive<sup>™</sup> technology puts complete control of the self-propelled system in the palm of your hands by using pressure to engage the system.
- This cordless lawn mower delivers up to 50 minutes of run time on a single charge with the included 56V ARC Lithium™ 7.5Ah battery.
- The electric lawn mower delivers precision cutting with its advanced mulching blade and seven cutting height positions from 25 to 90 millimetres, adjustable with one hand.
- Two-in-one functionality delivers your choice of mulching or bagging your grass clippings; an easy-access 70 litre grass collection bag is included.

## **FEATURES**

- Touch Drive™ self-propelled technology puts complete control in the palm of your hands
- Delivers 8.1Nm of cutting torque for performance that exceeds petrol lawn mowers
- Up to 50 minutes runtime on a single charge with the included 56V 7.5Ah ARC Lithium<sup>™</sup> battery
- High-efficiency brushless motor delivers long runtimes, low vibration, and lifelong durability
- 7-position cutting height adjustments: 25 to 90 mm
- 2-in-1 function: mulching and bagging
- Quick and easy push-button start
- 52cm deck
- Bright LED headlights
- Adjustable handle height
- Weather-resistant construction
- Folds flat for compact storage
- Easy-access 70 litre grass collection bag
- 60-minute charging time with the included 7.5Ah ARC Lithium<sup>™</sup> battery and POWER+ Rapid Charger
- Includes High Lift Blade (AB2103), Mulching Blade Sold Separately (AB2102)
- Compatible with all EGO 56V ARC Lithium™ batteries