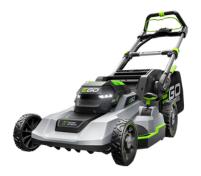

## Description

- The EGO POWER+ 52cm Self-Propelled Mower with Touch Drive™ delivers 8.1Nm of cutting torque—power that exceeds petrol without the noise, fuss, or fumes.
- Touch Drive<sup>™</sup> technology puts complete control of the self-propelled system in the palm of your hands by using pressure to engage the system.
- This cordless lawn mower delivers up to 50 minutes of run time on a single charge with the included 56V ARC Lithium™ 7.5Ah battery.
- The electric lawn mower delivers precision cutting with its advanced mulching blade and seven cutting height positions from 25 to 90 millimetres, adjustable with one hand.
- Two-in-one functionality delivers your choice of mulching or bagging your grass clippings; an easy-access 70 litre grass collection bag is included.

## **FEATURES**

- Touch Drive™ self-propelled technology puts complete control in the palm of your hands
- Delivers 8.1Nm of cutting torque for performance that exceeds petrol lawn mowers
- Up to 50 minutes runtime on a single charge with the included 56V 7.5Ah ARC Lithium<sup>™</sup> battery
- High-efficiency brushless motor delivers long runtimes, low vibration, and lifelong durability
- 7-position cutting height adjustments: 25 to 90 mm
- 2-in-1 function: mulching and bagging
- Quick and easy push-button start
- 52cm deck
- Bright LED headlights
- Adjustable handle height
- Weather-resistant construction
- Folds flat for compact storage
- Easy-access 70 litre grass collection bag
- 60-minute charging time with the included 7.5Ah ARC Lithium<sup>™</sup> battery and POWER+ Rapid Charger
- Includes High Lift Blade (AB2103), Mulching Blade Sold Separately (AB2102)
- Compatible with all EGO 56V ARC Lithium™ batteries