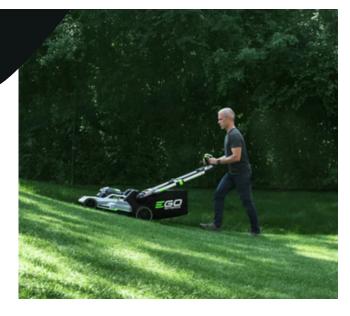

## Description

- The EGO POWER+ 52cm Self-Propelled Mower with Touch Drive™ delivers 8.1Nm of cutting torque—power that exceeds petrol without the noise, fuss, or fumes.
- Touch Drive<sup>™</sup> technology puts complete control of the self-propelled system in the palm of your hands by using pressure to engage the system.
- This cordless lawn mower delivers up to 50 minutes of run time on a single charge with the included 56V ARC Lithium™ 7.5Ah battery.
- The electric lawn mower delivers precision cutting with its advanced mulching blade and seven cutting height positions from 25 to 90 millimetres, adjustable with one hand.
- Two-in-one functionality delivers your choice of mulching or bagging your grass clippings; an easy-access 70 litre grass collection bag is included.

## **FEATURES**

- Touch Drive™ self-propelled technology puts complete control in the palm of your hands
- Delivers 8.1Nm of cutting torque for performance that exceeds petrol lawn mowers
- Up to 50 minutes runtime on a single charge with the included 56V 7.5Ah ARC Lithium<sup>™</sup> battery
- High-efficiency brushless motor delivers long runtimes, low vibration, and lifelong durability
- 7-position cutting height adjustments: 25 to 90 mm
- 2-in-1 function: mulching and bagging
- Quick and easy push-button start
- 52cm deck
- Bright LED headlights
- Adjustable handle height
- Weather-resistant construction
- Folds flat for compact storage
- Easy-access 70 litre grass collection bag
- 60-minute charging time with the included 7.5Ah ARC Lithium<sup>™</sup> battery and POWER+ Rapid Charger
- Includes High Lift Blade (AB2103), Mulching Blade Sold Separately (AB2102)
- Compatible with all EGO 56V ARC Lithium™ batteries