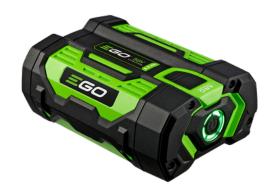

# 2.5 AMP HOUR BATTERY WITH FUEL GAUGE

BA1400T

Contact US

# 2.5 AMP HOUR BATTERY WITH FUEL GAUGE

The EGO POWER+ 56-Volt 2.5Ah battery with upgraded fuel gauge uses industry-leading ARC-Lithium technology to deliver Power Beyond Belief and is compatible with all EGO outdoor power equipment

## **Description**

- The EGO POWER+ 56-Volt 2.5Ah battery with upgraded fuel gauge uses industry-leading ARC-Lithium technology to deliver Power Beyond Belief and is compatible with all EGO outdoor power equipment.
- Keep-Cool battery technology keeps each cell cool for long life and to work in the most extreme conditions.