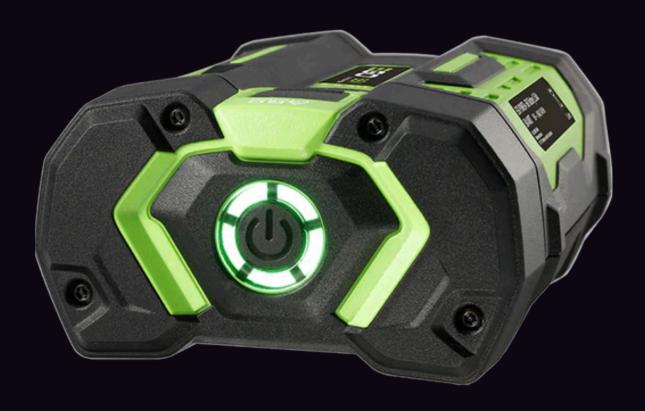

# 2.5 AMP HOUR BATTERY WITH FUEL GAUGE

The EGO POWER+ 56-Volt 2.5Ah battery with upgraded fuel gauge uses industry-leading ARC-Lithium technology to deliver Power Beyond Belief and is compatible with all EGO outdoor power equipment

## **Description**

- The EGO POWER+ 56-Volt 2.5Ah battery with upgraded fuel gauge uses industry-leading ARC-Lithium technology to deliver Power Beyond Belief and is compatible with all EGO outdoor power equipment.
- Keep-Cool battery technology keeps each cell cool for long life and to work in the most extreme conditions.

#### **FEATURES**

- Long-lasting power, rapid charging and durability in all weather conditions
- Unique ARC design and Keep-Cool battery technology keep each cell cool for long life and hard work in the most extreme conditions
- Upgraded integrated fuel gauge to let you know how much power is left in your battery