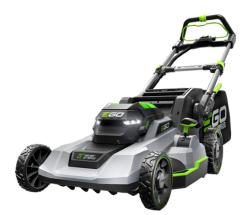

## 42CM SELF-PROPELLED MOWER LM1704E-SP

EGO POWER+ 42cm Self Propelled Mower suitable for small tight spaces or close to trees this EGO POWER+ mower is designed to make lawn care quick, easy and more efficient. Technologically advanced in every way, each mower packs incredible petrolmatching power as standard.

## Description

- EGO POWER+ 42cm Self Propelled Mower suitable for small tight spaces or close to trees this EGO POWER+ mower is designed to make lawn care quick, easy and more efficient.
- Technologically advanced in every way, each mower packs incredible petrol-matching power as standard.
- The 56-volt Lithium-Ion battery is the industry's first with the power to deliver the performance of petrol without the noise, fuss and fumes.
- The mower blade supplied has been designed to deliver outstanding grass collection

## **FEATURES**

- Cutting capacity 42cm, Poly Cutting Deck
- Variable speed self-propel motor cut at the speed that suits you
- Up to 35 minute run time with 5.0Ah battery
- LED Headlights
- No Load Speed 3,000 rpm
- Three Handle Heights
- 55 Litre Rear Collection Bag
- Bagging or Mulching options
- Convenient Push-Button Start: No more pull cord, easily starts at the press of a button
- Noise Rating 95 dB(A)
- 7 Position deck-height adjustment (20/27/35/45/58/70/80 mm)
- Folds flat for easy storage
- Compact & Light design
- Powered by EGO's 56-Volt Lithium-Ion Battery: Industry's first and most advanced ARC Lithium-Ion battery
- Weight without battery 25kg
- Constant Speed Brushless Motor
- Kit includes EGO 56V Standard Charger, capable of recharging the Mowers 5.0Ah battery in 100 minutes