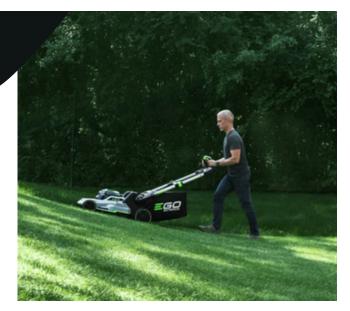

## 42CM SELF-PROPELLED MOWER LM1704E-SP

EGO POWER+ 42cm Self Propelled Mower suitable for small tight spaces or close to trees this EGO POWER+ mower is designed to make lawn care quick, easy and more efficient. Technologically advanced in every way, each mower packs incredible petrolmatching power as standard.

## Description

- EGO POWER+ 42cm Self Propelled Mower suitable for small tight spaces or close to trees this EGO POWER+ mower is designed to make lawn care quick, easy and more efficient.
- Technologically advanced in every way, each mower packs incredible petrol-matching power as standard.
- The 56-volt Lithium-Ion battery is the industry's first with the power to deliver the performance of petrol without the noise, fuss and fumes.
- The mower blade supplied has been designed to deliver outstanding grass collection