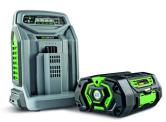

## **FEATURES**

- Cutting capacity 42cm, Poly Cutting Deck
- Variable speed self-propel motor cut at the speed that suits you
- Up to 35 minute run time with 5.0Ah battery
- LED Headlights
- No Load Speed 3,000 rpm
- Three Handle Heights
- 55 Litre Rear Collection Bag
- Bagging or Mulching options
- Convenient Push-Button Start: No more pull cord, easily starts at the press of a button
- Noise Rating 95 dB(A)
- 7 Position deck-height adjustment (20/27/35/45/58/70/80 mm)
- Folds flat for easy storage
- Compact & Light design
- Powered by EGO's 56-Volt Lithium-Ion Battery: Industry's first and most advanced ARC Lithium-Ion battery
- Weight without battery 25kg
- Constant Speed Brushless Motor
- Kit includes EGO 56V Standard Charger, capable of recharging the Mowers 5.0Ah battery in 100 minutes

\*Battery & Charger sold separately

**Authorized Distributor** 

+65 8209 1884

sales@terranex.sg