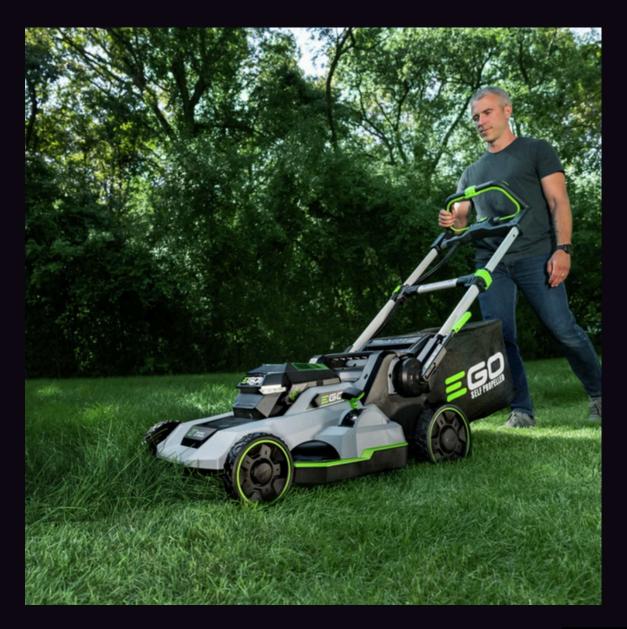

## 42CM SELF-PROPELLED MOWER LM1704E-SP

EGO POWER+ 42cm Self Propelled Mower suitable for small tight spaces or close to trees this EGO POWER+ mower is designed to make lawn care quick, easy and more efficient. Technologically advanced in every way, each mower packs incredible petrolmatching power as standard.

## Description

- EGO POWER+ 42cm Self Propelled Mower suitable for small tight spaces or close to trees this EGO POWER+ mower is designed to make lawn care quick, easy and more efficient.
- Technologically advanced in every way, each mower packs incredible petrol-matching power as standard.
- The 56-volt Lithium-Ion battery is the industry's first with the power to deliver the performance of petrol without the noise, fuss and fumes.
- The mower blade supplied has been designed to deliver outstanding grass collection

## **FEATURES**

- Cutting capacity 42cm, Poly Cutting Deck
- Variable speed self-propel motor cut at the speed that suits you
- Up to 35 minute run time with 5.0Ah battery
- LED Headlights
- No Load Speed 3,000 rpm
- Three Handle Heights
- 55 Litre Rear Collection Bag
- Bagging or Mulching options
- Convenient Push-Button Start: No more pull cord, easily starts at the press of a button
- Noise Rating 95 dB(A)
- 7 Position deck-height adjustment (20/27/35/45/58/70/80 mm)
- Folds flat for easy storage
- Compact & Light design
- Powered by EGO's 56-Volt Lithium-Ion Battery: Industry's first and most advanced ARC Lithium-Ion battery
- Weight without battery 25kg
- Constant Speed Brushless Motor
- Kit includes EGO 56V Standard Charger, capable of recharging the Mowers 5.0Ah battery in 100 minutes