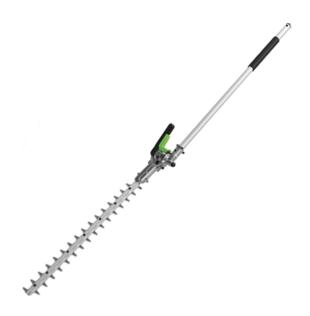

## HEDGE TRIMMER ATTACHMENT HTA2000

The EGO 20" Hedge Trimmer attachment is part of the EGO POWER+ Multi- Head system. Designed for convenient and efficient trimming.

## **Description**

- The EGO POWER+ 20" Hedge Trimmer Attachment is part of the EGO POWER+ Multi-Head System.
- This hedge trimmer attachment features dual action blades with a 1-inch cut capacity for convenient and efficient trimming.
- The 20-inch steel blades ensure durability and longevity, while 12-position articulation allows you to cut at any angle. EGO attachments are designed specifically for your EGO POWER+ Power Head (PH1400, PH1420) and offer the highest quality and performance.

## **FEATURES**

- Compatible with EGO POWER+ Multi-Head System Power Heads (PH1400, PH1420), available separately
- 20-inch steel hedge trimmer blades with a 1-inch cut capacity
- 12-position articulation for cutting at any angle
- IPX4-rated weather-resistant construction