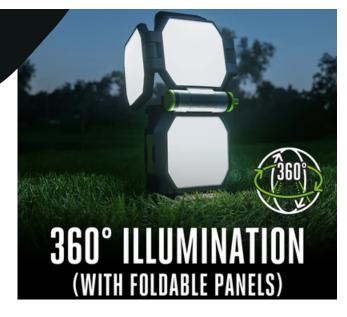

- Up to 10,000 Lumens
- 4,500 Natural White Light
- Up to 35 hours run time on low (with recommended 5.0Ah 56V ARC Lithium™ battery)
- 360-Degree Illumination with foldable panels
- 5 brightness settings and selectable panels for ultimate control
- Compact Design
- 1x USB A-Port
- Diffused Panels for softer light output
- Rafter Hooks and Tripod Mount
- Weather-resistant construction
- Compatible with all EGO 56V ARC Lithium<sup>™</sup> batteries