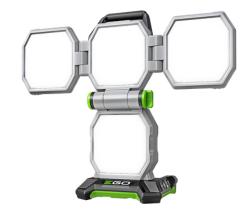

## **FEATURES**

• Illuminate any environment with 5 different brightness settings adjustable from 600-10,000 lumens.

Description

- The POWER+ Portable Area light can be used as an ambient mood light, effective task light, and so much more.
- Activate boost mode for best in the class 10,000 lumens to illuminate large areas.
- This light is equipped with rafter hooks for hanging overhead and a tripod mount to cast light over an entire room.
- Get up to 35 hours of run time (on low with the recommended 5.0Ah ARC Lithium™ battery, available separately). Premium features like a USB A-Port come standard to make the experience unlike any other, allowing you to power or charge essential devices.
- Compatible with all EGO POWER+ ARC Lithium™ batteries (available separately) to deliver Power Beyond Belief™.

- Up to 10,000 Lumens
- 4,500 Natural White Light
- Up to 35 hours run time on low (with recommended 5.0Ah 56V ARC Lithium™ battery)
- 360-Degree Illumination with foldable panels
- 5 brightness settings and selectable panels for ultimate control
- Compact Design
- 1x USB A-Port
- Diffused Panels for softer light output
- Rafter Hooks and Tripod Mount
- Weather-resistant construction
- Compatible with all EGO 56V ARC Lithium<sup>™</sup> batteries