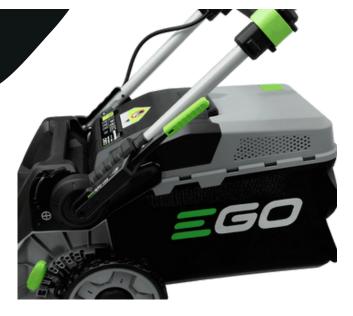

- Cutting capacity 42cm, Poly Cutting Deck
- Up to 40 minute run time with
  5.0Ah battery (included with kit)
- Standard Charger included with kit
- LED Headlights
- No Load Speed 3,000 rpm
- Three Handle Heights
- 55 Litre Rear Collection Bag, Bagging or Mulching options
- Convenient Push-Button Start: No more pull cord, easily starts at the press of a button
- Noise Rating 67 dB(A)
- 7 Position deck-height adjustment (20/27/35/45/58/70/80 mm)
- Folds flat for easy storage
- Compact & Light design
- Powered by EGO's 56-Volt Lithium-Ion Battery: Industry's first and most advanced ARC Lithium-Ion battery
- Weight without battery 22kg
- Constant Speed Brushless Motor