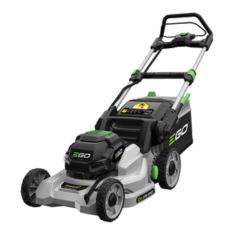

## **42CM PUSH MOWER**

LM1700E

Contact US

## 42CM PUSH MOWER LM1700E

The EGO POWER+ mower is designed to make lawn care quick, easy and more efficient. Technologically advanced in every way, each mower packs incredible petrol-matching power as standard.