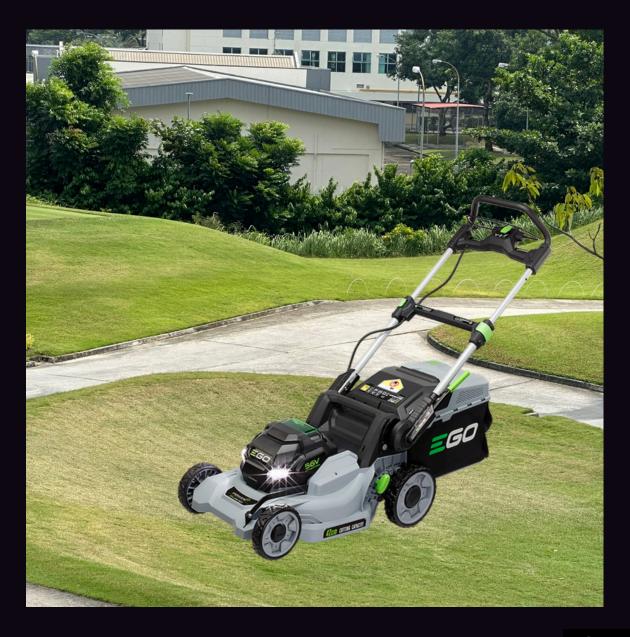

## 42CM PUSH MOWER LM1700E

The EGO POWER+ mower is designed to make lawn care quick, easy and more efficient. Technologically advanced in every way, each mower packs incredible petrol-matching power as standard.

## **FEATURES**

• The EGO Power+ mower range is designed to make lawn care quick, easy and more efficient.

Description

- Technologically advanced in every way, each mower packs incredible petrol-matching power as standard.
- The 56-volt Lithium-Ion battery is the industry's first, with the power to deliver the performance of petrol without the noise, fuss and fumes.
- The mower blade supplied has been designed to deliver outstanding grass collection.

- Cutting capacity 42cm, Poly Cutting Deck
- Up to 40 minute run time with
  5.0Ah battery (included with kit)
- Standard Charger included with kit
- LED Headlights
- No Load Speed 3,000 rpm
- Three Handle Heights
- 55 Litre Rear Collection Bag, Bagging or Mulching options
- Convenient Push-Button Start: No more pull cord, easily starts at the press of a button
- Noise Rating 67 dB(A)
- 7 Position deck-height adjustment (20/27/35/45/58/70/80 mm)
- Folds flat for easy storage
- Compact & Light design
- Powered by EGO's 56-Volt Lithium-Ion Battery: Industry's first and most advanced ARC Lithium-Ion battery
- Weight without battery 22kg
- Constant Speed Brushless Motor