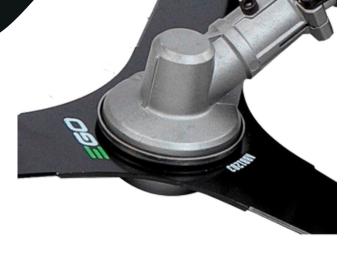

## Description

- The EGO 30cm Brushcutter attachment is part of the EGO POWER+ Multi-Tool system.
- The 3-Teeth knife, 2.5mm steel blade with 30cm Cutting Width: Reversible for prolonged use.
- Designed for efficient trimming, built to get your tough jobs done.
- EGO attachments are designed specifically for your EGO POWER+ Power Head (PH1400E) and offer the highest quality and performance.

## **FEATURES**

- Exclusively compatible with EGO POWER+ Power Head PH1400E
- 30cm Brushcutter blade
- 3-Teeth knife, 2.5mm steel blade with 30cm Cutting Width
- Anti-clockwise head rotation: Commercial set-up for increased control and efficiency
- Water-resistant construction (ipx4)
- Genuine EGO parts ensure compatibility, • quality and performance