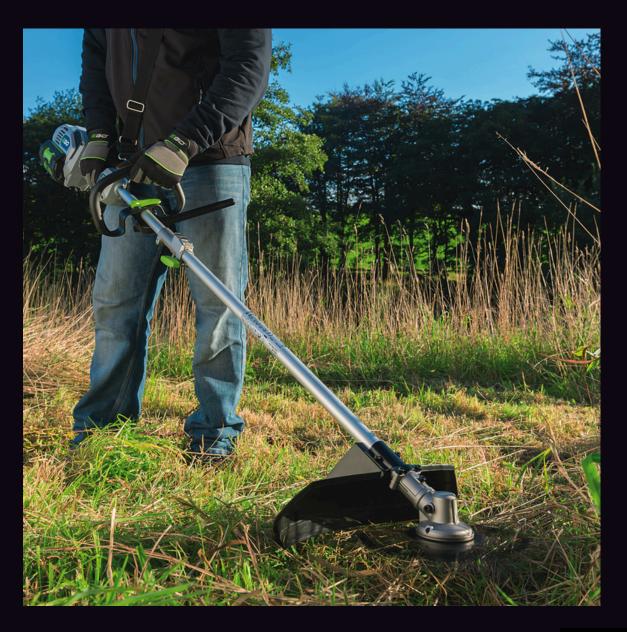

## BRUSH CUTTER ATTACHMENT BCA1200

The EGO 30cm Brushcutter attachment is part of the EGO POWER+ Multi-Tool system. The 3-Teeth knife, 2.5mm steel blade with 30cm Cutting Width: Reversible for prolonged use. Designed for efficient trimming, built to get your tough jobs done.

## Description

- The EGO 30cm Brushcutter attachment is part of the EGO POWER+ Multi-Tool system.
- The 3-Teeth knife, 2.5mm steel blade with 30cm Cutting Width: Reversible for prolonged use.
- Designed for efficient trimming, built to get your tough jobs done.
- EGO attachments are designed specifically for your EGO POWER+ Power Head (PH1400E) and offer the highest quality and performance.

## **FEATURES**

- Exclusively compatible with EGO POWER+ Power Head PH1400E
- 30cm Brushcutter blade
- 3-Teeth knife, 2.5mm steel blade with 30cm Cutting Width
- Anti-clockwise head rotation: Commercial set-up for increased control and efficiency
- Water-resistant construction (ipx4)
- Genuine EGO parts ensure compatibility, • quality and performance