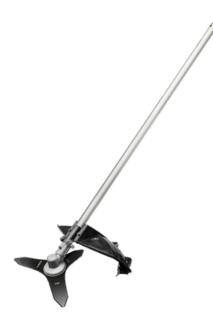

## BRUSH CUTTER ATTACHMENT BCA1200

The EGO 30cm Brushcutter attachment is part of the EGO POWER+ Multi-Tool system. The 3-Teeth knife, 2.5mm steel blade with 30cm Cutting Width: Reversible for prolonged use. Designed for efficient trimming, built to get your tough jobs done.

## Description

- The EGO 30cm Brushcutter attachment is part of the EGO POWER+ Multi-Tool system.
- The 3-Teeth knife, 2.5mm steel blade with 30cm Cutting Width: Reversible for prolonged use.
- Designed for efficient trimming, built to get your tough jobs done.
- EGO attachments are designed specifically for your EGO POWER+ Power Head (PH1400E) and offer the highest quality and performance.

## **FEATURES**

- Exclusively compatible with EGO POWER+ Power Head PH1400E
- 30cm Brushcutter blade
- 3-Teeth knife, 2.5mm steel blade with 30cm Cutting Width
- Anti-clockwise head rotation: Commercial set-up for increased control and efficiency
- Water-resistant construction (ipx4)
- Genuine EGO parts ensure compatibility, • quality and performance