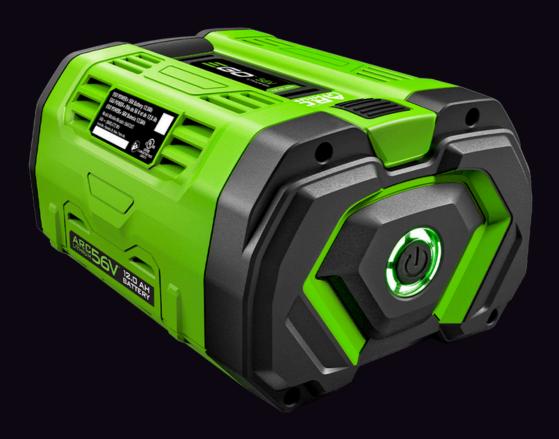

# 12.0 AMP HOUR BATTERY WITH FUEL GAUGE

BA6720T

Contact US

## 12.0 AMP HOUR BATTERY WITH FUEL GAUGE

The EGO POWER+ 56-Volt 12.0Ah battery uses industry-leading ARC Lithium™ technology to deliver Power Beyond Belief™. Fully equipped with an upgraded fuel gauge. (Please note the 12Ah battery, BA6720T does not fit into the 49cm mower LM2001E)

### **Description**

- The 12.0Ah ARC Lithium™ Battery is equipped with an upgraded fuel gauge. The built-in indicator lights lets you see how much run time you have left.
- With 5 segments wrapping the power button, you can now see how much battery power you have left in 20% increments.
- The ARC Lithium™ battery technology is the industry's most advanced; equipped with patented Keep Cool Cell Technology; which keeps the cells cool and prolongs the life of the battery. (Please note the 12Ah battery, BA6720T does not fit into the 49cm mower LM2001E)