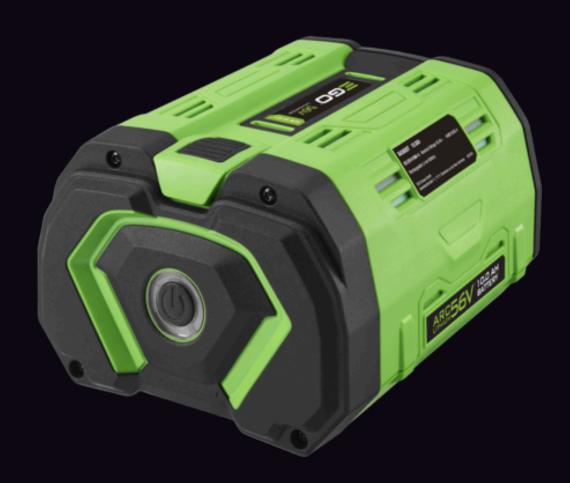

## 10.0 AMP HOUR BATTERY WITH FUEL GAUGE

The 10.0Ah ARC Lithium™ Battery is fully equipped with an upgraded fuel gauge. (Please note the 10Ah battery, BA5600T does not fit into the 49cm mower LM2001E)

## Description

- The 10.0 Ah ARC Lithium™ Battery is fully equipped with an upgraded fuel gauge.
- The built-in indicator lights lets you see how much run time you have left.
- With 5 segments wrapping the power button, you can now see how much battery power you have left in 20% increments.
- The ARC Lithium™ battery technology is the industry's most advanced; equipped with patented Keep Cool Cell Technology; which keeps the cells cool and prolongs the life of the battery. (Please note the 10Ah battery, BA5600T does not fit into the 49cm mower LM2001E)

## **FEATURES**

- Voltage: 56V, 560 Wh
- Battery weight: 3.5kg
- Upgraded fuel gauge to show how much run time is remaining – 20% increments
- Patented power management system to protect your battery and enhance the life
- Charges in 70 minutes with the Rapid Charger
- Charges in 190 minutes with the EGO POWER+ standard charger
- Compatible with all EGO tools (Except 49cm Mower LM2001E)
- ARC Lithium: Industry's most advanced battery technology