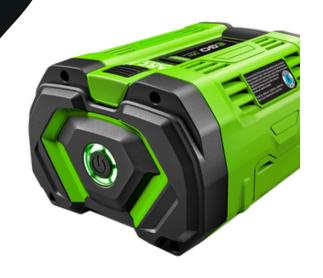

## 10.0 AMP HOUR BATTERY WITH FUEL GAUGE

The 10.0Ah ARC Lithium™ Battery is fully equipped with an upgraded fuel gauge. (Please note the 10Ah battery, BA5600T does not fit into the 49cm mower LM2001E)

## Description

- The 10.0 Ah ARC Lithium™ Battery is fully equipped with an upgraded fuel gauge.
- The built-in indicator lights lets you see how much run time you have left.
- With 5 segments wrapping the power button, you can now see how much battery power you have left in 20% increments.
- The ARC Lithium™ battery technology is the industry's most advanced; equipped with patented Keep Cool Cell Technology; which keeps the cells cool and prolongs the life of the battery. (Please note the 10Ah battery, BA5600T does not fit into the 49cm mower LM2001E)