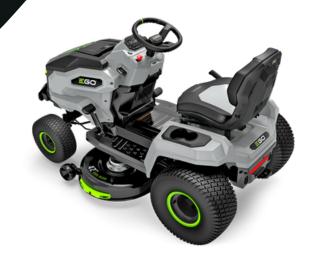

## Description

- The EGO POWER+ 107cm (42") T6 Riding Lawn Tractor is a platform-compatible riding lawn mower powered by the same 56V ARC Lithium™ batteries that power all 80+ EGO
- This tractor features dual brushless and beltfree cutting motors that deliver the equivalent of up to 21 horsepower in a petrol-powered riding mower without the noise, fuss, or fumes.
- Featuring Peak Power™ technology, this electric riding lawn mower uses the power of up to six EGO Power+ 56V ARC Lithium™ batteries to deliver up to 20,000 watts of power and cut up to 1.6 acres on a single charge with four included 10.0Ah batteries.
- Customise your ride with a digital LCD display featuring three blade settings, three drive speeds, and cruise control. Easily adjust the durable stamped steel deck's height across 12 settings from 25mm to 100mm.
- Two anti-scalp wheels are included. Premium features like LED lights and USB charging
- A steel front bumper protects the riding tractor from low-speed impacts and a rear tow hitch allows the tractor to haul loads.

## **FEATURES**

- Peak Power<sup>™</sup> technology combines power of up to six EGO 56V ARC Lithium™ batteries to deliver the power of petrol equivalent to a 21-horsepower engine
- Cuts up to 1.6 acres on a single charge with (4) included 10.0Ah batteries
- Durable 107cm stamped steel deck
- Mows at up to 9 kph
- Customise your ride with digital display including 3 blade settings, 3 drive speeds, cruise control
- 12 deck heights from 25mm to 100mm
- Includes mulch plug
- Dual brushless cutting motors, no belts for added durability and minimal maintenance
- Powered by the same EGO 56V ARC Lithium™ batteries used with all EGO
- The included 1600W charger fully charges included 4 x 10.0Ah batteries in just 2 hours
- Can be safely operated up to 12 degrees incline