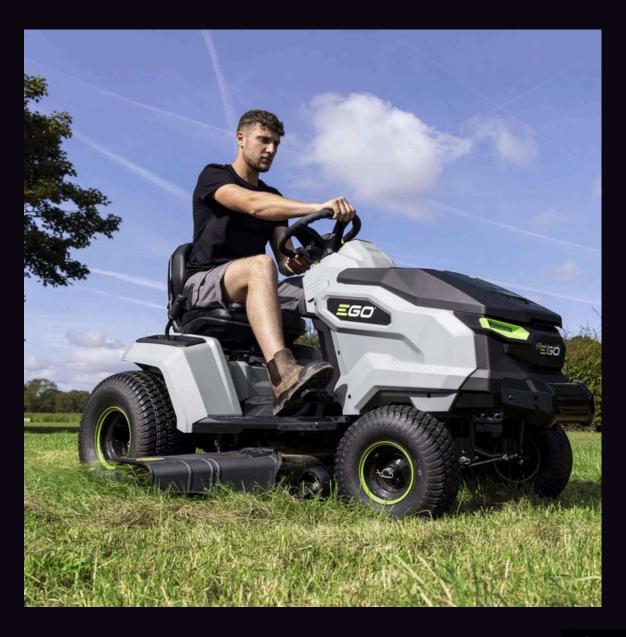

## 107CM (42") T6 LAWN TRACTOR KIT

The EGO POWER+ 107cm (42") T6 Riding Lawn Tractor is a platform-compatible riding lawn mower powered by the same 56V ARC Lithium™ batteries that power all 80+ EGO tools and cuts up to 1.6 acres on a single charge with four included 10.0Ah batteries.

## Description

- The EGO POWER+ 107cm (42") T6 Riding Lawn Tractor is a platform-compatible riding lawn mower powered by the same 56V ARC Lithium™ batteries that power all 80+ EGO
- This tractor features dual brushless and beltfree cutting motors that deliver the equivalent of up to 21 horsepower in a petrol-powered riding mower without the noise, fuss, or fumes.
- Featuring Peak Power™ technology, this electric riding lawn mower uses the power of up to six EGO Power+ 56V ARC Lithium™ batteries to deliver up to 20,000 watts of power and cut up to 1.6 acres on a single charge with four included 10.0Ah batteries.
- Customise your ride with a digital LCD display featuring three blade settings, three drive speeds, and cruise control. Easily adjust the durable stamped steel deck's height across 12 settings from 25mm to 100mm.
- Two anti-scalp wheels are included. Premium features like LED lights and USB charging
- A steel front bumper protects the riding tractor from low-speed impacts and a rear tow hitch allows the tractor to haul loads.