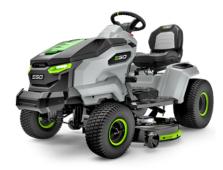

## Description

- The EGO POWER+ 107cm (42") T6 Riding Lawn Tractor is a platform-compatible riding lawn mower powered by the same 56V ARC Lithium™ batteries that power all 80+ EGO
- This tractor features dual brushless and beltfree cutting motors that deliver the equivalent of up to 21 horsepower in a petrol-powered riding mower without the noise, fuss, or fumes.
- Featuring Peak Power™ technology, this electric riding lawn mower uses the power of up to six EGO Power+ 56V ARC Lithium™ batteries to deliver up to 20,000 watts of power and cut up to 1.6 acres on a single charge with four included 10.0Ah batteries.
- Customise your ride with a digital LCD display featuring three blade settings, three drive speeds, and cruise control. Easily adjust the durable stamped steel deck's height across 12 settings from 25mm to 100mm.
- Two anti-scalp wheels are included. Premium features like LED lights and USB charging
- A steel front bumper protects the riding tractor from low-speed impacts and a rear tow hitch allows the tractor to haul loads.

## **FEATURES**

- Peak Power<sup>™</sup> technology combines power of up to six EGO 56V ARC Lithium™ batteries to deliver the power of petrol equivalent to a 21-horsepower engine
- Cuts up to 1.6 acres on a single charge with (4) included 10.0Ah batteries
- Durable 107cm stamped steel deck
- Mows at up to 9 kph
- Customise your ride with digital display including 3 blade settings, 3 drive speeds, cruise control
- 12 deck heights from 25mm to 100mm
- Includes mulch plug
- Dual brushless cutting motors, no belts for added durability and minimal maintenance
- Powered by the same EGO 56V ARC Lithium™ batteries used with all EGO
- The included 1600W charger fully charges included 4 x 10.0Ah batteries in just 2 hours
- Can be safely operated up to 12 degrees incline