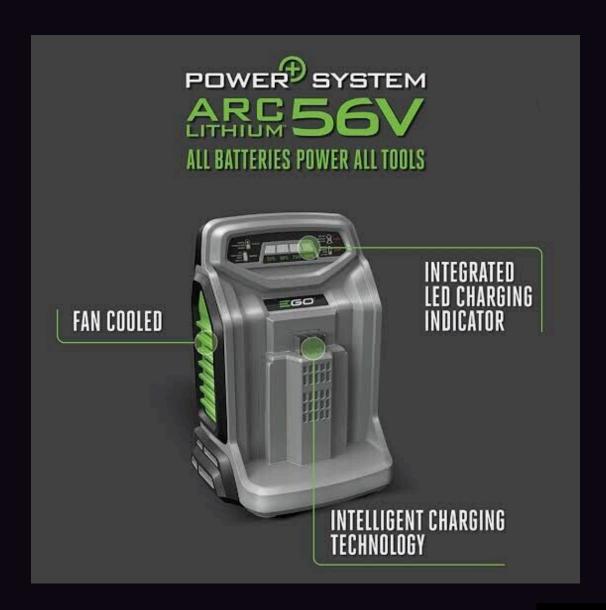

### RAPID CHARGER CH5500E

When it's time to recharge, the EGO Power+ 56V ARC Lithium battery is the quickest around, especially when coupled with our rapid charger! Achieve full charge from just 30 minutes. The 360° AIRFLOW keeps the battery cool for a faster charge time.

#### Description

- From empty to fully charged in just 30 minutes.
- Our Rapid Charger can revive the batterylife for all our Professional range of lithium-ion batteries.
- The intelligent battery control system constantly monitors each cell's power and temperature to deliver the most efficient and quickest charge.
- The unique dual fan-cooled charging system works to allow the battery to start charging sooner and finish charging faster. This means that the time it takes to refuel the battery is often less than the run time you get from a full charge.
- A helpful LED charging/diagnostics indicator will let you know the charging progress, and the status of your recharge.

#### **FEATURES**

• Industry's fastest charger

All charge times are approximate and from zero to full charge as follows:

- 2.5Ah & 4.0 Ah Battery: 30-minutes
- 5.0 Ah Battery: 40-minutes
- 7.5 Ah Battery: 60-minutes
- Fan Cooled Charging System: Prevents the battery and charger from overheating
- Integrated LED Charge Indicator Lights: To let you know if your battery has a full charge or not
- Charges all EGO Power+ Batteries