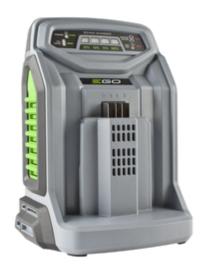

### RAPID CHARGER CH5500E

When it's time to recharge, the EGO Power+ 56V ARC Lithium battery is the quickest around, especially when coupled with our rapid charger! Achieve full charge from just 30 minutes. The 360° AIRFLOW keeps the battery cool for a faster charge time.

#### Description

- From empty to fully charged in just 30 minutes.
- Our Rapid Charger can revive the batterylife for all our Professional range of lithium-ion batteries.
- The intelligent battery control system constantly monitors each cell's power and temperature to deliver the most efficient and quickest charge.
- The unique dual fan-cooled charging system works to allow the battery to start charging sooner and finish charging faster. This means that the time it takes to refuel the battery is often less than the run time you get from a full charge.
- A helpful LED charging/diagnostics indicator will let you know the charging progress, and the status of your recharge.