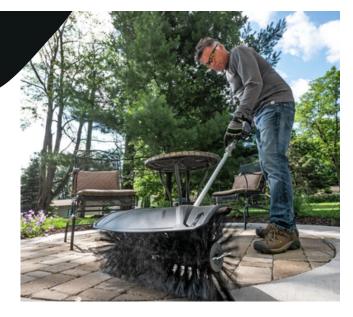

## BRISTLE BRUSH ATTACHMENT

Add the EGO bristle brush attachment to your EGO POWER+ Power Head for convenient cleaning or clearing.

## Description

- Clean up dirt and debris on any surface with the EGO POWER+ Bristle Brush Attachment, part of the EGO POWER+ Multi-Head System.
- This power bristle brush attachment features a 22-inch cleaning swath to make removing debris quick and easy compared to a standard broom.
- It removes debris like dust, dirt, leaves, snow, and rocks from hard surfaces, and includes a detachable guard to prevent debris buildup.
- When the job is done simply detach the bristle brush for clean and convenient storage. EGO attachments are designed specifically for the EGO POWER+ Multi-Head System and offer the highest quality and performance.