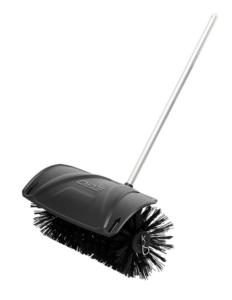

## **FEATURES**

- Compatible with EGO POWER+ Multi-Head System Power Heads (PH1400, PH1420), available separately
- · 22-inch cleaning swath clears large areas
- Durable nylon bristles for optimal performance
- Removes debris like dust, dirt, leaves, snow, and rocks from hard surfaces
- Includes a detachable guard to prevent debris buildup
- Tool-free bristle brush attachment for clean and easy storage
- 10-inch diameter