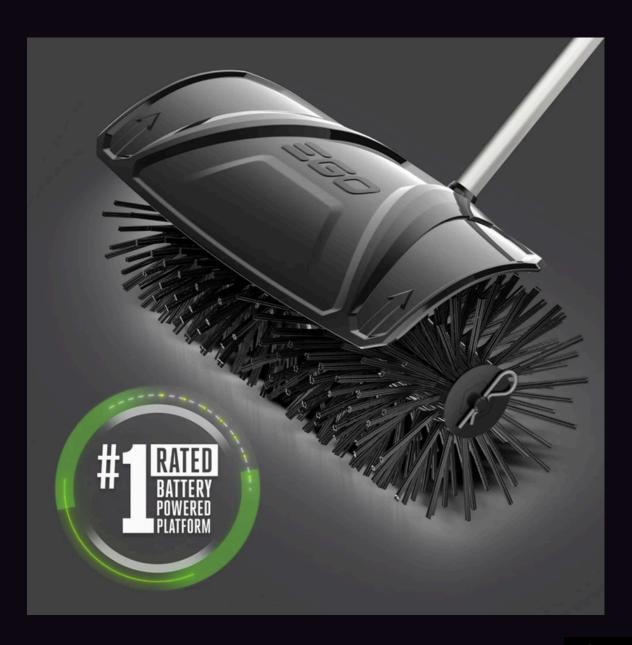

## Description

- Clean up dirt and debris on any surface with the EGO POWER+ Bristle Brush Attachment, part of the EGO POWER+ Multi-Head System.
- This power bristle brush attachment features a 22-inch cleaning swath to make removing debris quick and easy compared to a standard broom.
- It removes debris like dust, dirt, leaves, snow, and rocks from hard surfaces, and includes a detachable guard to prevent debris buildup.
- When the job is done simply detach the bristle brush for clean and convenient storage. EGO attachments are designed specifically for the EGO POWER+ Multi-Head System and offer the highest quality and performance.

## **FEATURES**

- Compatible with EGO POWER+ Multi-Head System Power Heads (PH1400, PH1420), available separately
- · 22-inch cleaning swath clears large areas
- Durable nylon bristles for optimal performance
- Removes debris like dust, dirt, leaves, snow, and rocks from hard surfaces
- Includes a detachable guard to prevent debris buildup
- Tool-free bristle brush attachment for clean and easy storage
- 10-inch diameter