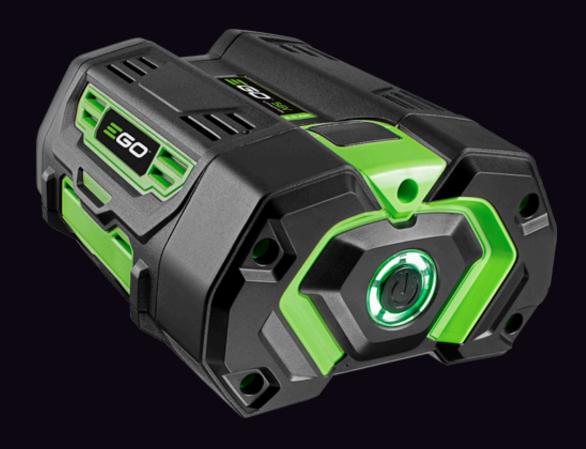

# 5.0 AMP HOUR BATTERY WITH FUEL GAUGE

B A 2 8 0 0 T

Contact US

# .O AMP HOUR BATTERY WITH FUEL GAUGE

The EGO POWER+ 56-Volt 5.0Ah battery with upgraded fuel gauge uses industry-leading ARC-Lithium technology to deliver Power Beyond Belief and is compatible with all EGO outdoor power eauipment

# **Description**

- The EGO POWER+ 56-Volt 5.0Ah battery with upgraded fuel gauge uses industryleading ARC-Lithium technology to deliver Power Beyond Belief and is compatible with all EGO outdoor power equipment.
- Keep-Cool battery technology keeps each cell cool for long life and to work in the most extreme conditions.