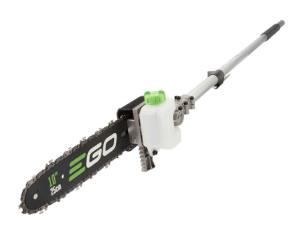

## POLE SAW ATTACHMENT

The 10" EGO Pole Saw is part of the EGO POWER+ Multi-Head system. Built tough for efficient cutting limbing. The automatic lubrication system lets you work until the job is done.

## **Description**

- The 10" EGO Pole Saw Attachment is part of the EGO POWER+ Multi-Head System. This pole saw attachment is built tough for efficient cutting, limbing, and tree trimming.
- The automatic lubrication system on this electric pole saw attachment lets you work until the job is done. EGO attachments are designed specifically for your EGO POWER+ Power Head (PH1400 and PH1420, available separately) and offer the highest quality and performance.

## **FEATURES**

- Compatible with EGO POWER+ Multi-Head System Power Heads (PH1400, PH1420), available separately
- 20-inch steel hedge trimmer blades with a 1-inch cut capacity
- 12-position articulation for cutting at any angle
- IPX4-rated weather-resistant construction