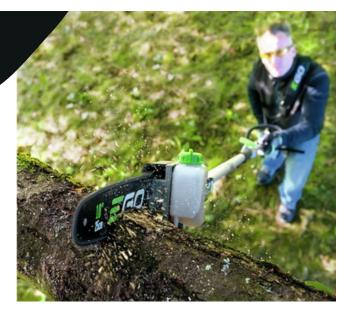

## POLE SAW ATTACHMENT

The 10" EGO Pole Saw is part of the EGO POWER+ Multi-Head system. Built tough for efficient cutting limbing. The automatic lubrication system lets you work until the job is done.

## **Description**

- The 10" EGO Pole Saw Attachment is part of the EGO POWER+ Multi-Head System. This pole saw attachment is built tough for efficient cutting, limbing, and tree trimming.
- The automatic lubrication system on this electric pole saw attachment lets you work until the job is done. EGO attachments are designed specifically for your EGO POWER+ Power Head (PH1400 and PH1420, available separately) and offer the highest quality and performance.