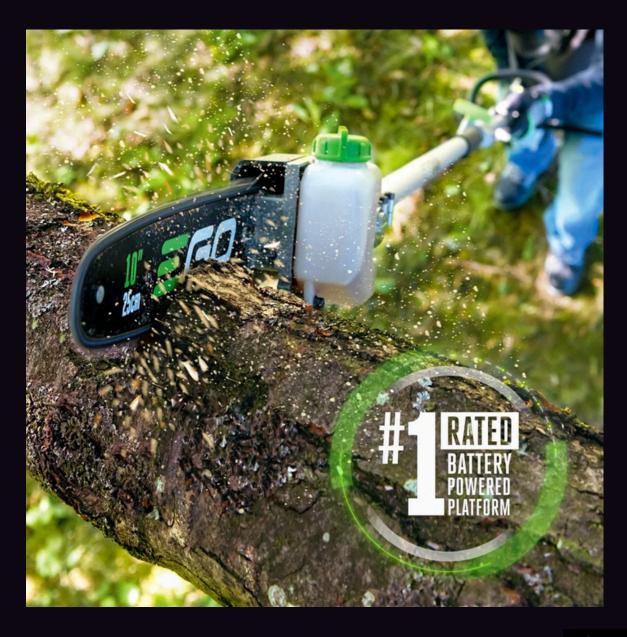

## POLE SAW ATTACHMENT

The 10" EGO Pole Saw is part of the EGO POWER+ Multi-Head system. Built tough for efficient cutting limbing. The automatic lubrication system lets you work until the job is done.

## **Description**

- The 10" EGO Pole Saw Attachment is part of the EGO POWER+ Multi-Head System. This pole saw attachment is built tough for efficient cutting, limbing, and tree trimming.
- The automatic lubrication system on this electric pole saw attachment lets you work until the job is done. EGO attachments are designed specifically for your EGO POWER+ Power Head (PH1400 and PH1420, available separately) and offer the highest quality and performance.