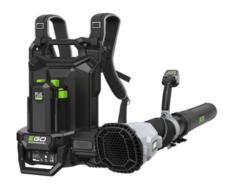

## **BACKPACK BLOWER** LBP8000E

Activate Peak Power™ Technology by combining the power of two EGO batteries for maximum output and runtime making clearing work faster. Designed with an improved user interface, control system and newer, more powerful motor, the LBP8000E takes comfortable, efficient working to the next level.

## Description

- The LBP8000E Backpack Blower delivers 1360m³/h, air speeds up to 190 mph, and 26N push force to power through the day.
- This battery-powered backpack blower features a high-performance brushless motor with intelligent electronics to deliver power equivalent to a 60cc petrol engine.
- Tailor performance with digital controls including a battery level indicator and speed control with turbo lock on the blower's fully adjustable hand grip and tube.
- Its IPX5-rated weather resistance for all-day professional use in the toughest conditions, and runs up to 76 minutes on low, 36 minutes on high, and 24 minutes on turbo with two 56V 6.0Ah ARC Lithium<sup>™</sup> batteries for example.

- Voltage (V): 56
- **Dual Battery Port**
- Max. Propulsive Force (N): 26
- Blower Type: Axial
- Chest Belt: Yes
- Adjustable Handle: Yes
- Maximum Air Volume (m³/h): 1360
- Maximum Air Speed (m/s): 71
- Maximum Air Speed W. Cone Nozzle (m/s): 85
- Tool Weight (kg): 7.2