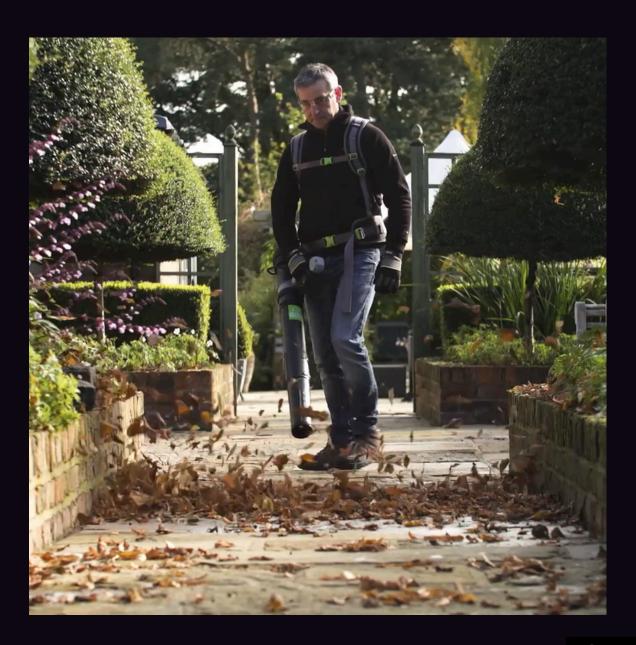

## **BACKPACK BLOWER** LBP8000E

Activate Peak Power™ Technology by combining the power of two EGO batteries for maximum output and runtime making clearing work faster. Designed with an improved user interface, control system and newer, more powerful motor, the LBP8000E takes comfortable, efficient working to the next level.

## Description

- The LBP8000E Backpack Blower delivers 1360m³/h, air speeds up to 190 mph, and 26N push force to power through the day.
- This battery-powered backpack blower features a high-performance brushless motor with intelligent electronics to deliver power equivalent to a 60cc petrol engine.
- Tailor performance with digital controls including a battery level indicator and speed control with turbo lock on the blower's fully adjustable hand grip and tube.
- Its IPX5-rated weather resistance for all-day professional use in the toughest conditions, and runs up to 76 minutes on low, 36 minutes on high, and 24 minutes on turbo with two 56V 6.0Ah ARC Lithium<sup>™</sup> batteries for example.