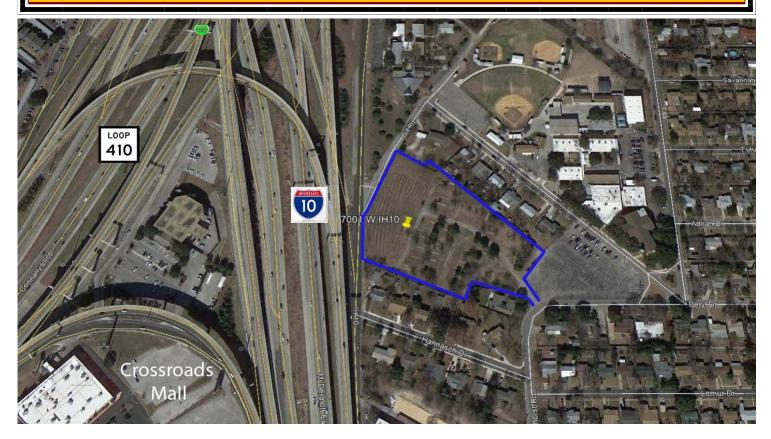

## 7001 IH 10 WEST San Antonio, TX

Location: IH 10 W and loop 410 Zoning: O-1 (Balcones Heights will consider rezoning) Land Size: +/- .4.7 (according to BCAD) Frontage: IH 10 West Comments: Highly visible from IH-10 with easy access. The Northwest corridor of San Antonio offers a strong office submarket. Zoning: O-1; Low-rise Office (City is motivated to see this proper-

ty developed) Property is situated at the SE intersection of Loop 410 and IH-10 in developer friendly Balcones Heights.

 Traffic Counts: IH 10 & 410 NW
 166,658 2012 VPD

 IH 10 and IH 10 access Rd
 218,884 2012 VPD